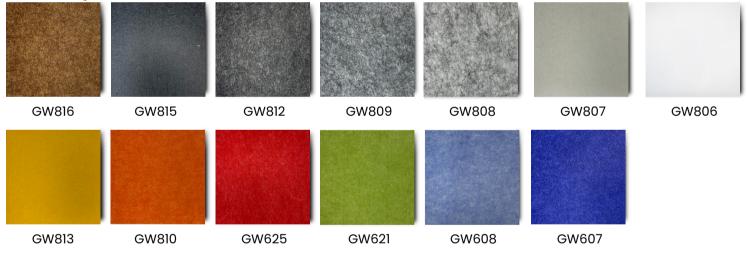

----------------------------------------------------------|--------------------------------------------------------------------------------------------------------------------------------------------------------------------------------------|
| <b>24mm</b><br>- 0.7 to 0.8 (with a 0mm air gap)                          | <b>Total Weight</b> <ul> <li>2500 grams per square metre +/- 10% 12mm</li> <li>5000 grams per square metre +/- 10% 24mm</li> <li>4800 grams per square metre +/- 10% 50mm</li> </ul> |
| <b>50mm</b><br>- 0.95 (with 0mm air gap)                                  |                                                                                                                                                                                      |

# Step 1: Select the base colour



# Maison Range



## Step 2: Select the design





#### WHY CHOOSE ACOUSTIC PANELS AUSTRALIA

- **Range** offering an extensive range of products, finishes and colours
- Flexibility our designs are adaptable to multiple applications, and many can be easily removed for service access or relocation
- **Experience** expert advice and professional support to offer you the best possible results
- **Customising** our products can be quickly tailored to your specifications
- Cost-effectiveness we can help you find a solution to suit your budget and design requirements
- 💌 sales@apacoustics.com.au
- PHQ: 16 Hanrahan St Thomastown, Melbourne, VIC, 3074
- 03 9465 2667
- Perth Office: Level 28, AMP Tower,
   140 St Georges Terrace, Perth WA 6000
- 🔇 08 9278 2487

0 Z 

Acoustic Panels Australia Pt