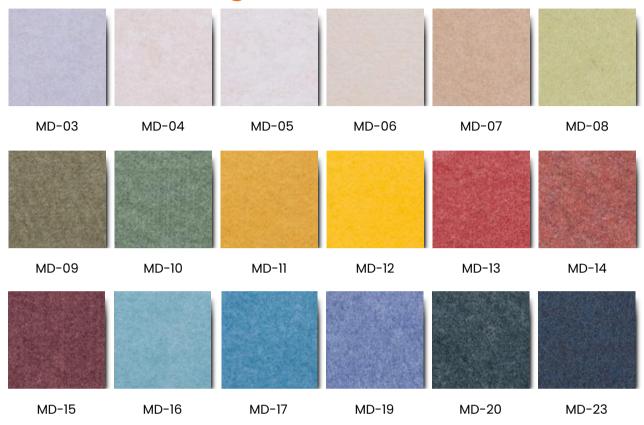

----------------------------------------|--------------------------------------------------------------------------------------------------------------------------------------------------------------------------------------|
| <b>24mm</b><br>- 0.7 to 0.8 (with a 0mm air gap)                          | <b>Total Weight</b> <ul> <li>2500 grams per square metre +/- 10% 12mm</li> <li>5000 grams per square metre +/- 10% 24mm</li> <li>4800 grams per square metre +/- 10% 50mm</li> </ul> |
| <b>50mm</b><br>- 0.95 (with 0mm air gap)                                  |                                                                                                                                                                                      |

# Step 1: Select the base colour



# Maison Range



## Step 2: Select the design





#### WHY CHOOSE ACOUSTIC PANELS AUSTRALIA

- **Range** offering an extensive range of products, finishes and colours
- Flexibility our designs are adaptable to multiple applications, and many can be easily removed for service access or relocation
- **Experience** expert advice and professional support to offer you the best possible results
- **Customising** our products can be quickly tailored to your specifications
- Cost-effectiveness we can help you find a solution to suit your budget and design requirements
- 💌 sales@apacoustics.com.au
- PHQ: 16 Hanrahan St Thomastown, Melbourne, VIC, 3074
- 03 9465 2667
- Perth Office: Level 28, AMP Tower,
   140 St Georges Terrace, Perth WA 6000
- 🔇 08 9278 2487

0 Z 

Acoustic Panels Australia Pty Ltd (m) @acousti