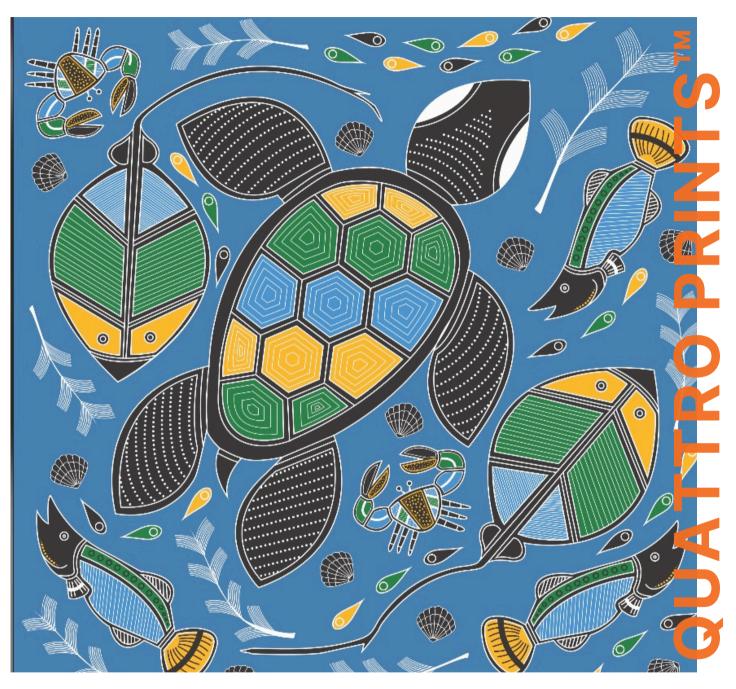

### QUATTRO PRINTS™

As part of Acoustic Panels Australia's continued collaboration with First Nations artists, our Red Earth Echoes range features unique designs from the visionary Indigenous artist **Tyrown Waigana**. Red Earth Echoes is an exciting fusion of art and acoustic treatment, inspired by the heart of the land. Tyrown's striking images are brought to life in our Quattro Prints<sup>™</sup> acoustic panel range, inviting both beauty and harmony into your space. Quattro Prints<sup>™</sup> features your choice of artwork printed on our acoustic polyester panelling using state of the art digital printing technology.

Tyrown is a multi -disciplinary artist and designer who enjoys expressing his cultural heritage in his unique and colourful designs.

## Step 2: Select the design