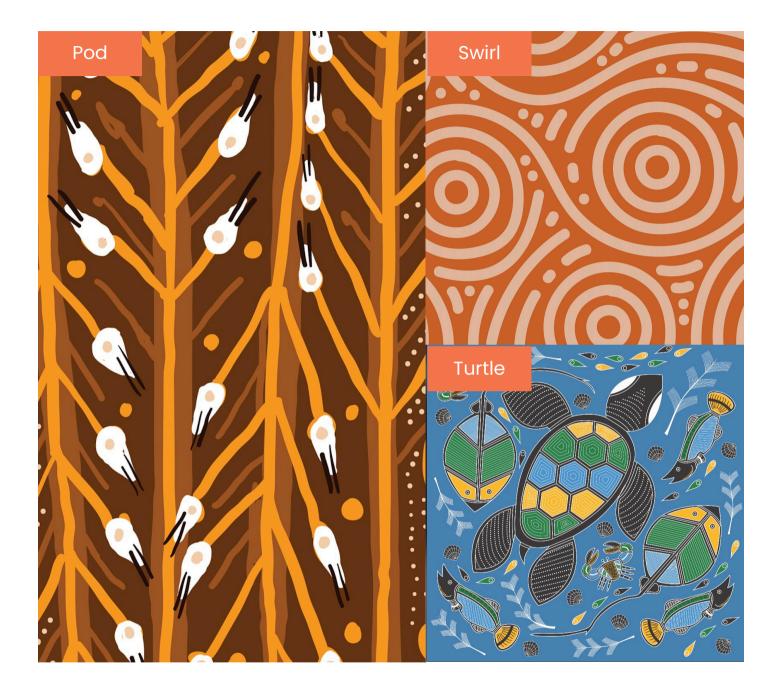

--------|--------------------------------------------------------------------------------------------------------------------------------------------------------------------------------------|
| <b>24mm</b><br>- 0.7 to 0.8 (with a 0mm air gap)                          | <b>Total Weight</b> <ul> <li>2500 grams per square metre +/- 10% 12mm</li> <li>5000 grams per square metre +/- 10% 24mm</li> <li>4800 grams per square metre +/- 10% 50mm</li> </ul> |
| <b>50mm</b><br>- 0.95 (with 0mm air gap)                                  |                                                                                                                                                                                      |

# Step 1: Select the base colour



# Maison Range



## Step 2: Select the design





#### WHY CHOOSE ACOUSTIC PANELS AUSTRALIA

- **Range** offering an extensive range of products, finishes and colours
- Flexibility our designs are adaptable to multiple applications, and many can be easily removed for service access or relocation
- **Experience** expert advice and professional support to offer you the best possible results
- **Customising** our products can be quickly tailored to your specifications
- Cost-effectiveness we can help you find a solution to suit your budget and design requirements
- 💌 sales@apacoustics.com.au
- PHQ: 16 Hanrahan St Thomastown, Melbourne, VIC, 3074
- 03 9465 2667
- Perth Office: Level 28, AMP Tower,
   140 St Georges Terrace, Perth WA 6000
- 🔇 08 9278 2487

0 Z 

Acoustic Panels Australia Pty Ltd (m) @acousticpanelsaustralia