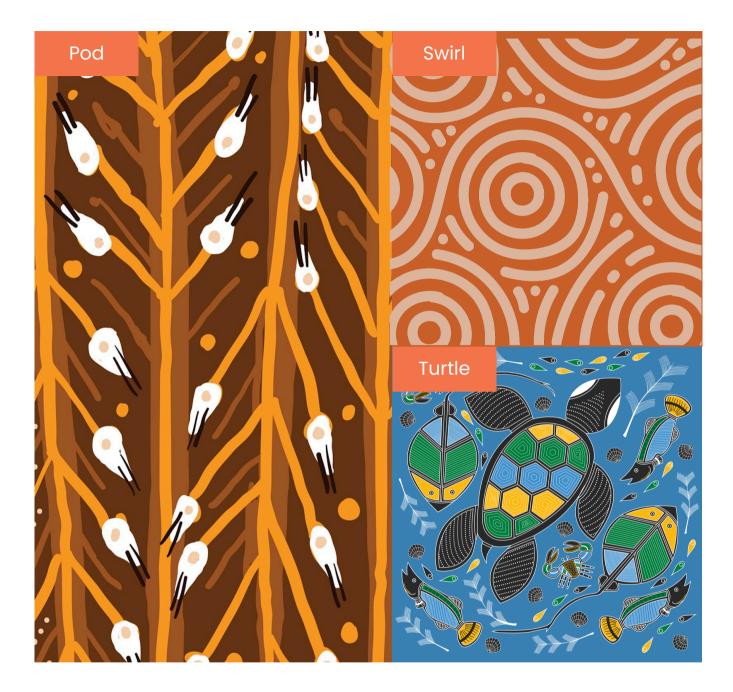

th beauty and harmony into your space.

Quattro Groove showcases the essence of Tyrown's artwork on our grooved polyester panelling, creating a unique and eye-catching interior feature.



"We want our clients to feel confident in the decisions they make.

We believe that by providing them with thorough information and involving them throughout the process, we achieve this goal".



#### **FEATURES**

- Easy to install on walls and ceilings
- Available in a variety of designs & colours
- Available in standard or custom sizes
- Acoustic benefits
- Group 1 Fire rated to Australian Standard ISO 9705-2003

#### **STANDARD SIZES**

- 2750mm x 1200mm
- 12mm, 24mm, and custom thicknesses available

# Step 1: Select Colour

## **Colour Chart**



# Maison Range



# Step 2: Select Artwork Design





#### WHY CHOOSE ACOUSTIC PANELS AUSTRALIA

- **Range** offering an extensive range of products, finishes and colours
- Flexibility our designs are adaptable to multiple applications, and many can be easily removed for service access or relocation
- **Experience** expert advice and professional support to offer you the best possible results
- **Customising** our products can be quickly tailored to your specifications
- Cost-effectiveness we can help you find a solution to suit your budget and design requirements
- 💌 sales@apacoustics.com.au
- **HQ:** 16 Hanrahan St Thomastown, Melbourne, VIC, 3074
- 03 9465 2667
- Perth Office: Level 28, AMP Tower,
  140 St Georges Terrace, Perth WA 6000
- 🔇 08 9278 2487

0 Z 

Acoustic Panels Australia Pty Ltd (m) @acousticpanelsaustralia