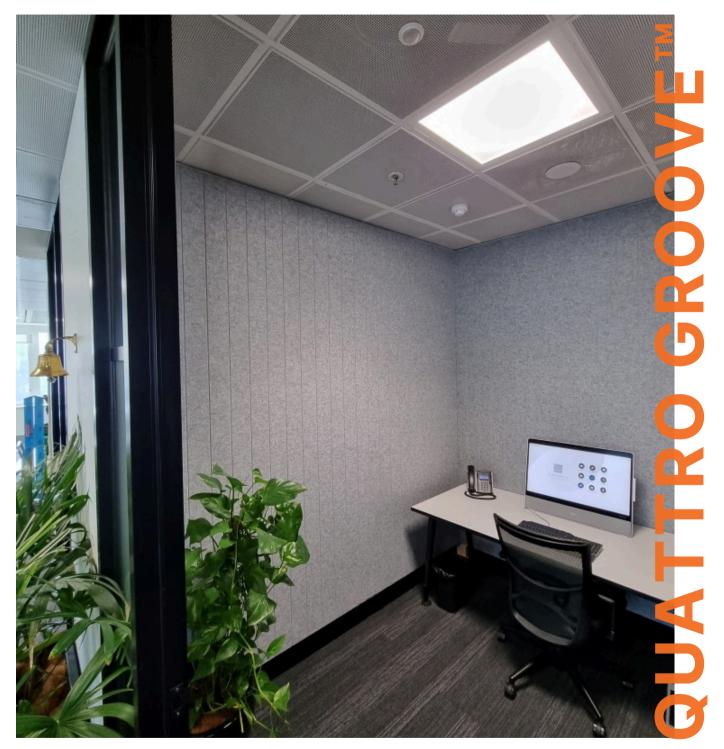

Quattro Groove showcases the essence of Tyrown's artwork on our grooved polyester panelling, creating a unique and eye-catching interior feature.

"We want our clients to feel confident in the decisions they make.

#### **FEATURES**

- Easy to install on walls and ceilings
- Available in a variety of designs & colours
- Available in standard or custom sizes
- Acoustic benefits
- Group 1 Fire rated to Australian Standard ISO 9705-2003

#### **STANDARD SIZES**

- 2750mm x 1200mm
- 12mm, 24mm, and custom thicknesses available