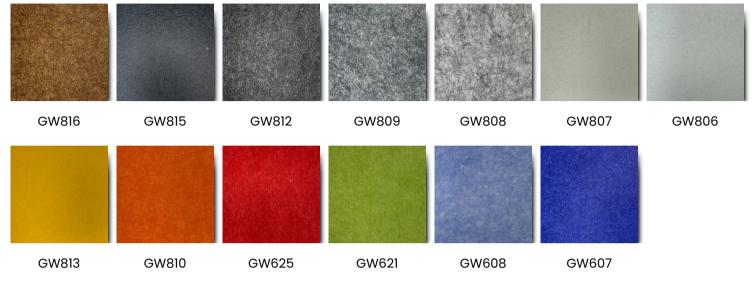

Groove<sup>™</sup> acoustic panel range, inviting both beauty and harmony into your space.

Quattro Groove showcases the essence of Tyrown's artwork on our grooved polyester panelling, creating a unique and eye-catching interior feature.



"We want our clients to feel confident in the decisions they make.

We believe that by providing them with thorough information and involving them throughout the process, we achieve this goal".



#### **FEATURES**

- Easy to install on walls and ceilings
- Available in a variety of designs & colours
- Available in standard or custom sizes
- Acoustic benefits
- Group 1 Fire rated to Australian Standard ISO 9705-2003

#### **STANDARD SIZES**

- 2750mm x 1200mm
- 12mm, 24mm, and custom thicknesses available

# Step 1: Select Colour

## **Colour Chart**



# Maison Range



# Step 2: Select Artwork Design





#### WHY CHOOSE ACOUSTIC PANELS AUSTRALIA

- **Range** offering an extensive range of products, finishes and colours
- Flexibility our designs are adaptable to multiple applications, and many can be easily removed for service access or relocation
- **Experience** expert advice and professional support to offer you the best possible results
- **Customising** our products can be quickly tailored to your specifications
- Cost-effectiveness we can help you find a solution to suit your budget and design requirements
- 💌 sales@apacoustics.com.au
- **HQ:** 16 Hanrahan St Thomastown, Melbourne, VIC, 3074
- 03 9465 2667
- Perth Office: Level 28, AMP Tower,
  140 St Georges Terrace, Perth WA 6000
- 🔇 08 9278 2487

0 Z 

Acoustic Panels Austral