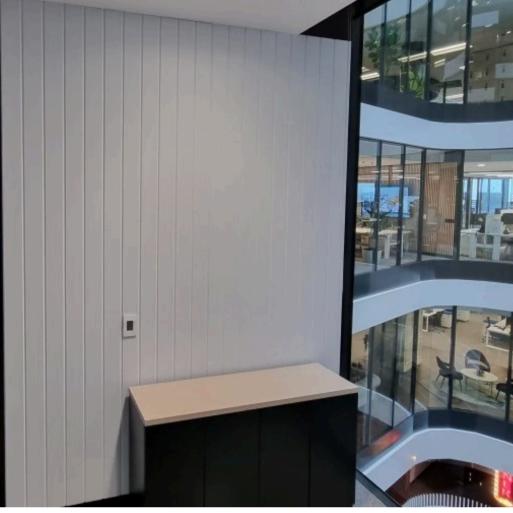

Quattro Groove showcases the essence of Tyrown's artwork on our grooved polyester panelling, creating a unique and eye-catching interior feature.

"We want our clients to feel confident in the decisions they make.

#### **FEATURES**

- Easy to install on walls and ceilings
- Available in a variety of designs & colours
- Available in standard or custom sizes
- Acoustic benefits
- Group 1 Fire rated to Australian Standard ISO 9705-2003