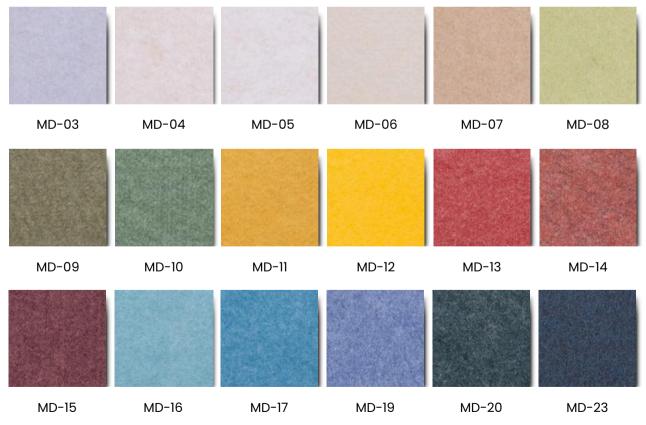

> acoustic panel range, inviting both beauty and harmony into your space.

Quattro Groove showcases the essence of Tyrown's artwork on our grooved polyester panelling, creating a unique and eye-catching interior feature.



"We want our clients to feel confident in the decisions they make.

We believe that by providing them with thorough information and involving them throughout the process, we achieve this goal".



#### **FEATURES**

- Easy to install on walls and ceilings
- Available in a variety of designs & colours
- Available in standard or custom sizes
- Acoustic benefits
- Group 1 Fire rated to Australian Standard ISO 9705-2003

#### **STANDARD SIZES**

- 2750mm x 1200mm
- 12mm, 24mm, and custom thicknesses available

# Step 1: Select Colour

## **Colour Chart**



# Maison Range



# Step 2: Select Artwork Design





#### WHY CHOOSE ACOUSTIC PANELS AUSTRALIA

- **Range** offering an extensive range of products, finishes and colours
- Flexibility our designs are adaptable to multiple applications, and many can be easily removed for service access or relocation
- **Experience** expert advice and professional support to offer you the best possible results
- **Customising** our products can be quickly tailored to your specifications
- Cost-effectiveness we can help you find a solution to suit your budget and design requirements
- 💌 sales@apacoustics.com.au
- **HQ:** 16 Hanrahan St Thomastown, Melbourne, VIC, 3074
- 03 9465 2667
- Perth Office: Level 28, AMP Tower,
  140 St Georges Terrace, Perth WA 6000
- 🔇 08 9278 2487

0 Z 

Acoustic Panels Australia Pty Ltd (m) @ac