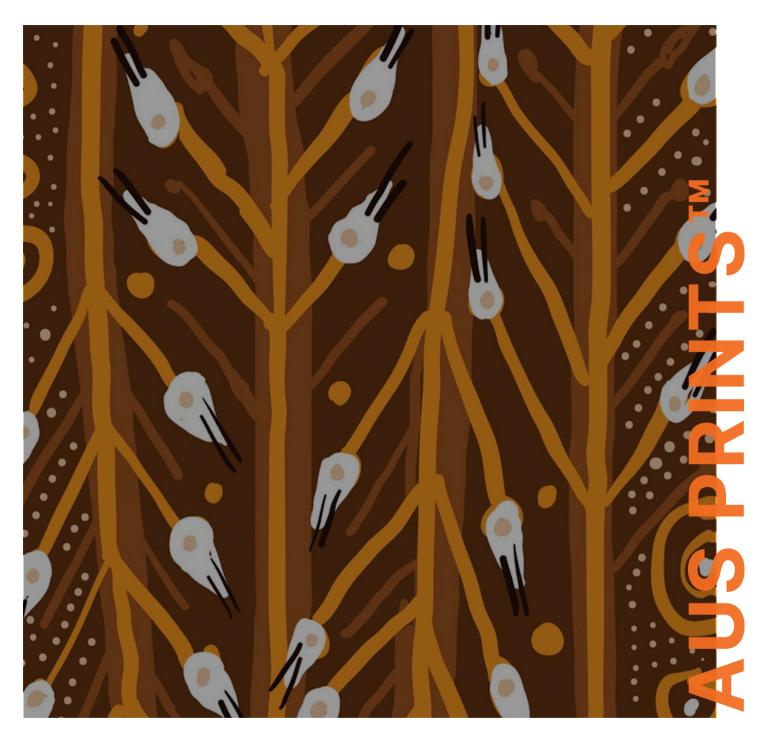

## RED EARTH ECHOES AUS PRINTS™

innovative - creative - experienced

sales@apacoustics.com.au 03 9465 2667 www.apacoustics.com.au

### AUS PRINTS™

As part of Acoustic Panels Australia's continued collaboration with First Nations artists, our Red Earth Echoes range features unique designs from the visionary Indigenous artist **Tyrown Waigana**. Red Earth Echoes is an exciting fusion of art and acoustic treatment, inspired by the heart of the land. Tyrown's striking images are brought to life in our Aus Prints<sup>™</sup> panel range, inviting both beauty and harmony into your space.

Aus Prints<sup>™</sup> features your choice of artwork printed on a variety of materials for decorative wall panelling or selfadhesive wall paper. Tyrown is a multi -disciplinary artist and designer who enjoys expressing his cultural heritage in his unique and colourful designs.

# Step 2: Select the print design