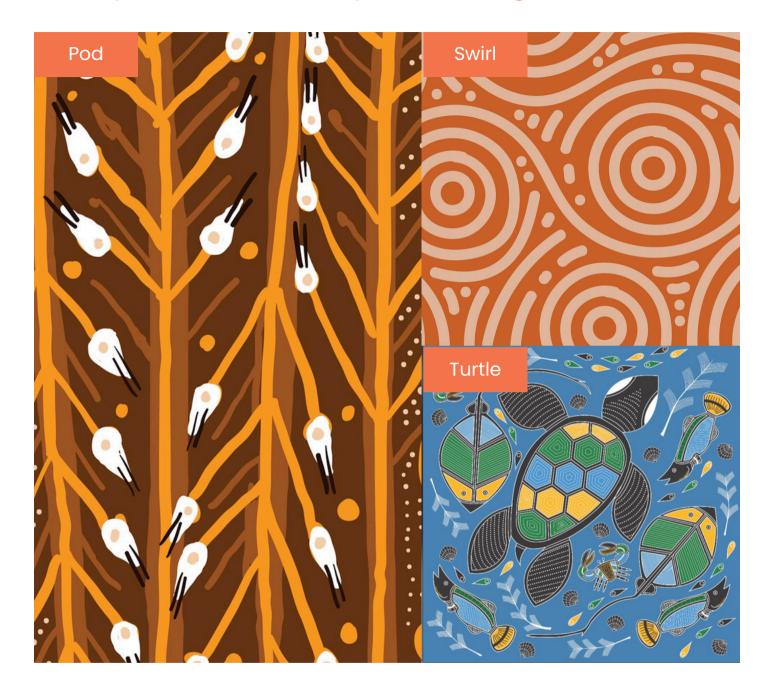

with First Nations artists, our Red Earth Echoes range features unique designs from the visionary Indigenous artist **Tyrown Waigana**. Red Earth Echoes is an exciting fusion of art and acoustic treatment, inspired by the heart of the land. Tyrown's striking images are brought to life in our Aus Prints<sup>™</sup> panel range, inviting both beauty and harmony into your space.

Aus Prints<sup>™</sup> features your choice of artwork printed on a variety of materials for decorative wall panelling or selfadhesive wall paper. Tyrown is a multi -disciplinary artist and designer who enjoys expressing his cultural heritage in his unique and colourful designs.

## Step 1: Choose your base material



#### B. Wallpaper

#### C. Glass

#### **D. Acrylic**









# Step 2: Select the print design





#### WHY CHOOSE ACOUSTIC PANELS AUSTRALIA

- Range offering an extensive range of products, finishes and colours
- Flexibility our designs are adaptable to multiple applications, and many can be easily removed for service access or relocation
- **Experience** expert advice and professional support to offer you the best possible results
- **Customising** our products can be quickly tailored to your specifications
- Cost-effectiveness we can help you find a solution to suit your budget and design requirements
- 💌 sales@apacoustics.com.au
- **HQ:** 16 Hanrahan St Thomastown, Melbourne, VIC, 3074
- 🔇 03 9465 2667
- Perth Office: Level 28, AMP Tower,
  140 St Georges Terrace, Perth WA 6000
- 🔇 08 9278 2487

Acoustic Panels Australia Pty Ltd

@acousticpanelsaustralia 🞯