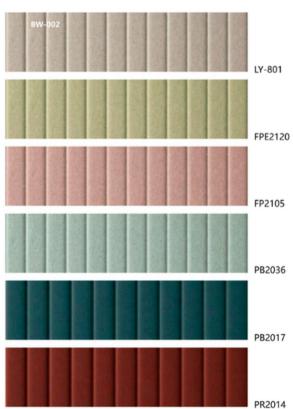

7 www.apacoustics.com.au



### QUATTRO WAVE<sup>TM</sup>

Enhance the acoustics of your spaces with our Quattro Wave™ acoustic panels, designed for both wall and ceiling applications. These panels not only add a stylish, modern aesthetic to any room but are also highly effective acoustically. The sculpted wave patterns create an attractive visual texture, while also boosting sound absorption.

Acoustic Panels Australia



- Lightweight, durable, and environmentally friendly.
- Easy to install on walls and ceilings
- Suitable for both small and large projects
- Group 1 Fire rated to Australian Standard ISO 9705-2003
- Ideal for offices, conference rooms, auditoriums, classrooms and more

### STANDARD SIZES

- 2400mm x 1200mm
- 12mm to 50mm thick

### BW-001





### DESIGNS

### BW-002









### DESIGNS









### DESIGNS









### DESIGNS





# **OLOURS** SIGNS





### WHY CHOOSE ACOUSTIC PANELS AUSTRALIA

- Range offering an extensive range of products, finishes and colours
- Flexibility our designs are adaptable to multiple applications, and many can be easily removed for service access or relocation
- Experience expert advice and professional support to offer you the best possible results
- **Customising** our products can be quickly tailored to your specifications
- Cost-effectiveness we can help you find a solution to suit your budget and design requirements
- sales@apacoustics.com.au
- **PACE** 16 Hanrahan St Thomastown, Melbourne, VIC, 3074
- ( 03 9465 2667
- **?** Perth Office: Level 28, AMP Tower, 140 St Georges Terrace, Perth WA 6000
- ( 08 9278 2487

#