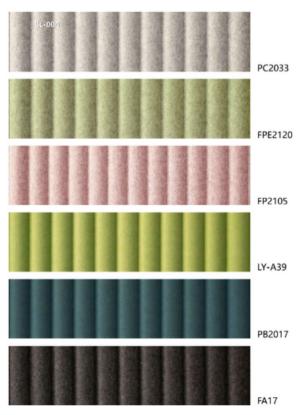

nce the acoustics of your spaces with our Quattro Wave™ acoustic panels, designed for both wall and ceiling applications. These panels not only add a stylish, modern aesthetic to any room but are also highly effective acoustically. The sculpted wave patterns create an attractive visual texture, while also boosting sound absorption.

Acoustic Panels Australia



- Lightweight, durable, and environmentally friendly.
- Easy to install on walls and ceilings
- Suitable for both small and large projects
- Group 1 Fire rated to Australian Standard ISO 9705-2003
- Ideal for offices, conference rooms, auditoriums, classrooms and more

### STANDARD SIZES

- 2400mm x 1200mm
- 12mm to 50mm thick

### BW-001





### DESIGNS

### BW-002









### DESIGNS









### DESIGNS









### DESIGNS





# **OLOURS** SIGNS





### WHY CHOOSE ACOUSTIC PANELS AUSTRALIA

- Range offering an extensive range of products, finishes and colours
- Flexibility our designs are adaptable to multiple applications, and many can be easily removed for service access or relocation
- Experience expert advice and professional support to offer you the best possible results
- **Customising** our products can be quickly tailored to your specifications
- Cost-effectiveness we can help you find a solution to suit your budget and design requirements
- sales@apacoustics.com.au
- **PACE** 16 Hanrahan St Thomastown, Melbourne, VIC, 3074
- ( 03 9465 2667
- **?** Perth Office: Level 28, AMP Tower, 140 St Georges Terrace, Perth WA 6000
- ( 08 9278 2487

# 0 Z