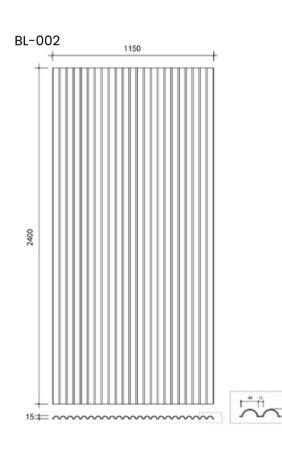

WAVE<sup>TM</sup>

Enhance the acoustics of your spaces with our Quattro Wave™ acoustic panels, designed for both wall and ceiling applications. These panels not only add a stylish, modern aesthetic to any room but are also highly effective acoustically. The sculpted wave patterns create an attractive visual texture, while also boosting sound absorption.

Acoustic Panels Australia



- Lightweight, durable, and environmentally friendly.
- Easy to install on walls and ceilings
- Suitable for both small and large projects
- Group 1 Fire rated to Australian Standard ISO 9705-2003
- Ideal for offices, conference rooms, auditoriums, classrooms and more

### STANDARD SIZES

- 2400mm x 1200mm
- 12mm to 50mm thick

### BW-001





### DESIGNS

### BW-002









### DESIGNS









### DESIGNS









### DESIGNS





# **OLOURS** SIGNS





### WHY CHOOSE ACOUSTIC PANELS AUSTRALIA

- Range offering an extensive range of products, finishes and colours
- Flexibility our designs are adaptable to multiple applications, and many can be easily removed for service access or relocation
- Experience expert advice and professional support to offer you the best possible results
- **Customising** our products can be quickly tailored to your specifications
- Cost-effectiveness we can help you find a solution to suit your budget and design requirements
- sales@apacoustics.com.au
- **PACE** 16 Hanrahan St Thomastown, Melbourne, VIC, 3074
- ( 03 9465 2667
- **?** Perth Office: Level 28, AMP Tower, 140 St Georges Terrace, Perth WA 6000
- ( 08 9278 2487

# 0 Z