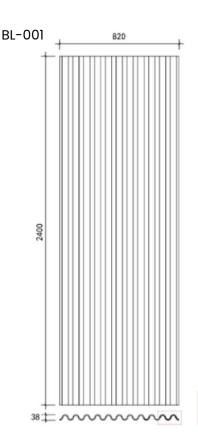

u



### QUATTRO WAVE<sup>TM</sup>

Enhance the acoustics of your spaces with our Quattro Wave™ acoustic panels, designed for both wall and ceiling applications. These panels not only add a stylish, modern aesthetic to any room but are also highly effective acoustically. The sculpted wave patterns create an attractive visual texture, while also boosting sound absorption.

Acoustic Panels Australia



- Lightweight, durable, and environmentally friendly.
- Easy to install on walls and ceilings
- Suitable for both small and large projects
- Group 1 Fire rated to Australian Standard ISO 9705-2003
- Ideal for offices, conference rooms, auditoriums, classrooms and more

### STANDARD SIZES

- 2400mm x 1200mm
- 12mm to 50mm thick

### BW-001





### DESIGNS

### BW-002









### DESIGNS









### DESIGNS









### DESIGNS





# **OLOURS** SIGNS





### WHY CHOOSE ACOUSTIC PANELS AUSTRALIA

- Range offering an extensive range of products, finishes and colours
- Flexibility our designs are adaptable to multiple applications, and many can be easily removed for service access or relocation
- Experience expert advice and professional support to offer you the best possible results
- **Customising** our products can be quickly tailored to your specifications
- Cost-effectiveness we can help you find a solution to suit your budget and design requirements
- sales@apacoustics.com.au
- **PACE** 16 Hanrahan St Thomastown, Melbourne, VIC, 3074
- ( 03 9465 2667
- **?** Perth Office: Level 28, AMP Tower, 140 St Georges Terrace, Perth WA 6000
- ( 08 9278 2487

# 0 Z