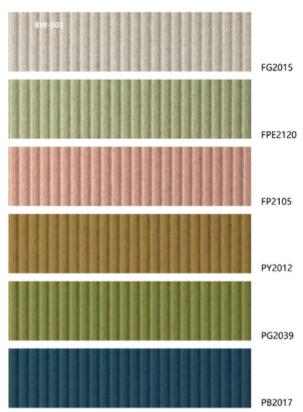

w.apacoustics.com.au



### QUATTRO WAVE<sup>TM</sup>

Enhance the acoustics of your spaces with our Quattro Wave™ acoustic panels, designed for both wall and ceiling applications. These panels not only add a stylish, modern aesthetic to any room but are also highly effective acoustically. The sculpted wave patterns create an attractive visual texture, while also boosting sound absorption.

Acoustic Panels Australia



- Lightweight, durable, and environmentally friendly.
- Easy to install on walls and ceilings
- Suitable for both small and large projects
- Group 1 Fire rated to Australian Standard ISO 9705-2003
- Ideal for offices, conference rooms, auditoriums, classrooms and more

### STANDARD SIZES

- 2400mm x 1200mm
- 12mm to 50mm thick

### BW-001





### DESIGNS

### BW-002









### DESIGNS









### DESIGNS









### DESIGNS





# **OLOURS** SIGNS





### WHY CHOOSE ACOUSTIC PANELS AUSTRALIA

- Range offering an extensive range of products, finishes and colours
- Flexibility our designs are adaptable to multiple applications, and many can be easily removed for service access or relocation
- Experience expert advice and professional support to offer you the best possible results
- **Customising** our products can be quickly tailored to your specifications
- Cost-effectiveness we can help you find a solution to suit your budget and design requirements
- sales@apacoustics.com.au
- **PACE** 16 Hanrahan St Thomastown, Melbourne, VIC, 3074
- ( 03 9465 2667
- **?** Perth Office: Level 28, AMP Tower, 140 St Georges Terrace, Perth WA 6000
- ( 08 9278 2487

# 0 Z