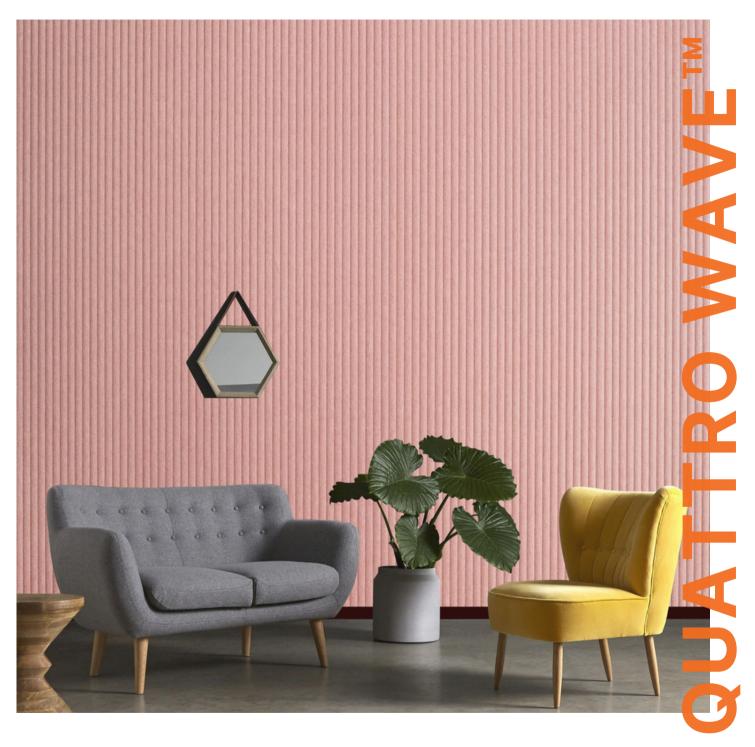

### QUATTRO WAVE<sup>TM</sup>

Enhance the acoustics of your spaces with our Quattro Wave™ acoustic panels, designed for both wall and ceiling applications. These panels not only add a stylish, modern aesthetic to any room but are also highly effective acoustically. The sculpted wave patterns create an attractive visual texture, while also boosting sound absorption.

Acoustic Panels Australia

- Lightweight, durable, and environmentally friendly.
- Easy to install on walls and ceilings
- Suitable for both small and large projects
- Group 1 Fire rated to Australian Standard ISO 9705-2003
- Ideal for offices, conference rooms, auditoriums, classrooms and more