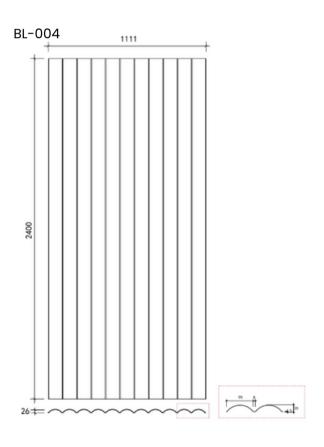

hance the acoustics of your spaces with our Quattro Wave™ acoustic panels, designed for both wall and ceiling applications. These panels not only add a stylish, modern aesthetic to any room but are also highly effective acoustically. The sculpted wave patterns create an attractive visual texture, while also boosting sound absorption.

Acoustic Panels Australia



- Lightweight, durable, and environmentally friendly.
- Easy to install on walls and ceilings
- Suitable for both small and large projects
- Group 1 Fire rated to Australian Standard ISO 9705-2003
- Ideal for offices, conference rooms, auditoriums, classrooms and more

### STANDARD SIZES

- 2400mm x 1200mm
- 12mm to 50mm thick

### BW-001





### DESIGNS

### BW-002









### DESIGNS









### DESIGNS









### DESIGNS





# **OLOURS** SIGNS





### WHY CHOOSE ACOUSTIC PANELS AUSTRALIA

- Range offering an extensive range of products, finishes and colours
- Flexibility our designs are adaptable to multiple applications, and many can be easily removed for service access or relocation
- Experience expert advice and professional support to offer you the best possible results
- **Customising** our products can be quickly tailored to your specifications
- Cost-effectiveness we can help you find a solution to suit your budget and design requirements
- sales@apacoustics.com.au
- **PACE** 16 Hanrahan St Thomastown, Melbourne, VIC, 3074
- ( 03 9465 2667
- **?** Perth Office: Level 28, AMP Tower, 140 St Georges Terrace, Perth WA 6000
- ( 08 9278 2487

# 0 Z