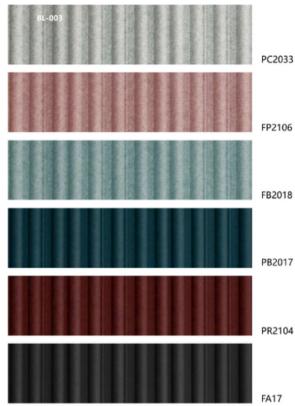

up>TM</sup>

Enhance the acoustics of your spaces with our Quattro Wave™ acoustic panels, designed for both wall and ceiling applications. These panels not only add a stylish, modern aesthetic to any room but are also highly effective acoustically. The sculpted wave patterns create an attractive visual texture, while also boosting sound absorption.

Acoustic Panels Australia



- Lightweight, durable, and environmentally friendly.
- Easy to install on walls and ceilings
- Suitable for both small and large projects
- Group 1 Fire rated to Australian Standard ISO 9705-2003
- Ideal for offices, conference rooms, auditoriums, classrooms and more

### STANDARD SIZES

- 2400mm x 1200mm
- 12mm to 50mm thick

### BW-001





### DESIGNS

### BW-002









### DESIGNS









### DESIGNS









### DESIGNS





# **OLOURS** SIGNS





### WHY CHOOSE ACOUSTIC PANELS AUSTRALIA

- Range offering an extensive range of products, finishes and colours
- Flexibility our designs are adaptable to multiple applications, and many can be easily removed for service access or relocation
- Experience expert advice and professional support to offer you the best possible results
- **Customising** our products can be quickly tailored to your specifications
- Cost-effectiveness we can help you find a solution to suit your budget and design requirements
- sales@apacoustics.com.au
- **PACE** 16 Hanrahan St Thomastown, Melbourne, VIC, 3074
- ( 03 9465 2667
- **?** Perth Office: Level 28, AMP Tower, 140 St Georges Terrace, Perth WA 6000
- ( 08 9278 2487

# 0 Z