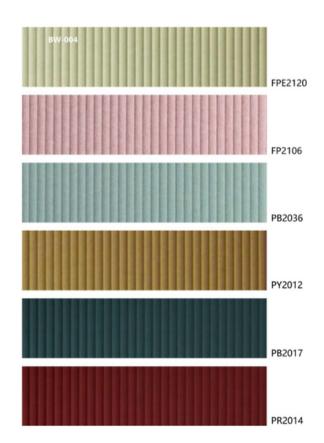

.au



### QUATTRO WAVE<sup>TM</sup>

Enhance the acoustics of your spaces with our Quattro Wave™ acoustic panels, designed for both wall and ceiling applications. These panels not only add a stylish, modern aesthetic to any room but are also highly effective acoustically. The sculpted wave patterns create an attractive visual texture, while also boosting sound absorption.

Acoustic Panels Australia



- Lightweight, durable, and environmentally friendly.
- Easy to install on walls and ceilings
- Suitable for both small and large projects
- Group 1 Fire rated to Australian Standard ISO 9705-2003
- Ideal for offices, conference rooms, auditoriums, classrooms and more

### STANDARD SIZES

- 2400mm x 1200mm
- 12mm to 50mm thick

### BW-001





### DESIGNS

### BW-002









### DESIGNS









### DESIGNS









### DESIGNS





# **OLOURS** SIGNS





### WHY CHOOSE ACOUSTIC PANELS AUSTRALIA

- Range offering an extensive range of products, finishes and colours
- Flexibility our designs are adaptable to multiple applications, and many can be easily removed for service access or relocation
- Experience expert advice and professional support to offer you the best possible results
- **Customising** our products can be quickly tailored to your specifications
- Cost-effectiveness we can help you find a solution to suit your budget and design requirements
- sales@apacoustics.com.au
- **PACE** 16 Hanrahan St Thomastown, Melbourne, VIC, 3074
- ( 03 9465 2667
- **?** Perth Office: Level 28, AMP Tower, 140 St Georges Terrace, Perth WA 6000
- ( 08 9278 2487

# 0 Z