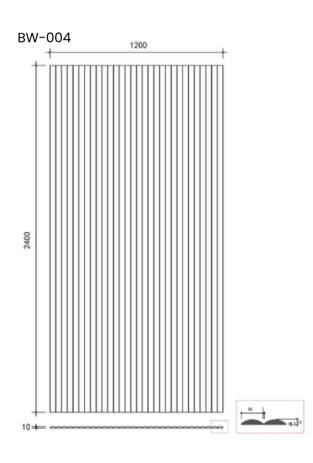

om.au



### QUATTRO WAVE<sup>TM</sup>

Enhance the acoustics of your spaces with our Quattro Wave™ acoustic panels, designed for both wall and ceiling applications. These panels not only add a stylish, modern aesthetic to any room but are also highly effective acoustically. The sculpted wave patterns create an attractive visual texture, while also boosting sound absorption.

Acoustic Panels Australia



- Lightweight, durable, and environmentally friendly.
- Easy to install on walls and ceilings
- Suitable for both small and large projects
- Group 1 Fire rated to Australian Standard ISO 9705-2003
- Ideal for offices, conference rooms, auditoriums, classrooms and more

### STANDARD SIZES

- 2400mm x 1200mm
- 12mm to 50mm thick

### BW-001





### DESIGNS

### BW-002









### DESIGNS









### DESIGNS









### DESIGNS





# **OLOURS** SIGNS





### WHY CHOOSE ACOUSTIC PANELS AUSTRALIA

- Range offering an extensive range of products, finishes and colours
- Flexibility our designs are adaptable to multiple applications, and many can be easily removed for service access or relocation
- Experience expert advice and professional support to offer you the best possible results
- **Customising** our products can be quickly tailored to your specifications
- Cost-effectiveness we can help you find a solution to suit your budget and design requirements
- sales@apacoustics.com.au
- **PACE** 16 Hanrahan St Thomastown, Melbourne, VIC, 3074
- ( 03 9465 2667
- **?** Perth Office: Level 28, AMP Tower, 140 St Georges Terrace, Perth WA 6000
- ( 08 9278 2487

# 0 Z