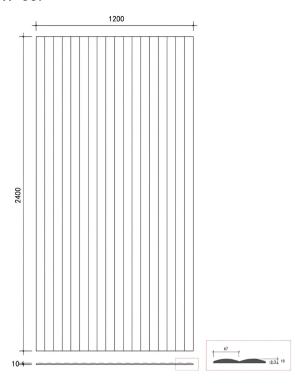

@apacoustics.com.au 03 9465 2667 www.apacoustics.com.au



### QUATTRO WAVE<sup>TM</sup>

Enhance the acoustics of your spaces with our Quattro Wave™ acoustic panels, designed for both wall and ceiling applications. These panels not only add a stylish, modern aesthetic to any room but are also highly effective acoustically. The sculpted wave patterns create an attractive visual texture, while also boosting sound absorption.

Acoustic Panels Australia



- Lightweight, durable, and environmentally friendly.
- Easy to install on walls and ceilings
- Suitable for both small and large projects
- Group 1 Fire rated to Australian Standard ISO 9705-2003
- Ideal for offices, conference rooms, auditoriums, classrooms and more

### STANDARD SIZES

- 2400mm x 1200mm
- 12mm to 50mm thick

### BW-001





### DESIGNS

### BW-002









### DESIGNS









### DESIGNS









### DESIGNS





# **OLOURS** SIGNS





### WHY CHOOSE ACOUSTIC PANELS AUSTRALIA

- Range offering an extensive range of products, finishes and colours
- Flexibility our designs are adaptable to multiple applications, and many can be easily removed for service access or relocation
- Experience expert advice and professional support to offer you the best possible results
- **Customising** our products can be quickly tailored to your specifications
- Cost-effectiveness we can help you find a solution to suit your budget and design requirements
- sales@apacoustics.com.au
- **PACE** 16 Hanrahan St Thomastown, Melbourne, VIC, 3074
- ( 03 9465 2667
- **?** Perth Office: Level 28, AMP Tower, 140 St Georges Terrace, Pe