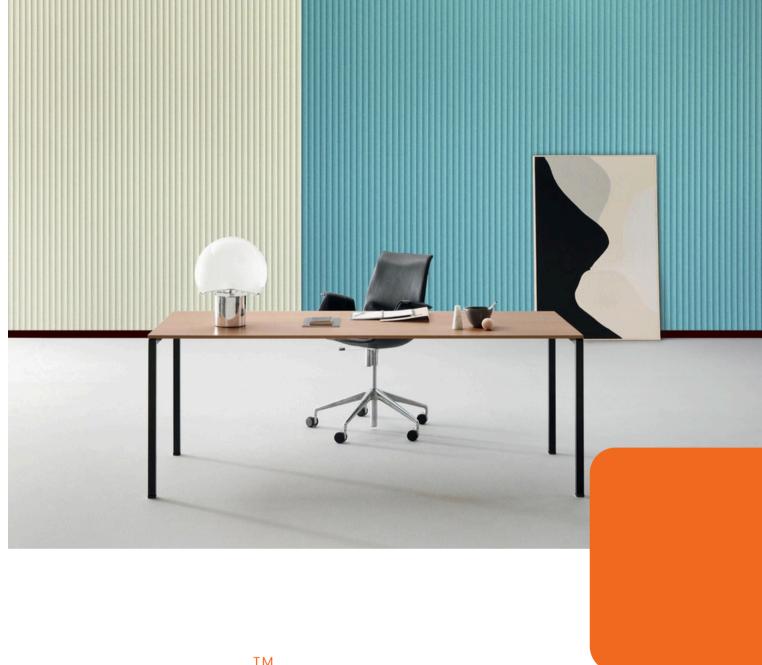

### QUATTRO WAVE<sup>TM</sup>

Enhance the acoustics of your spaces with our Quattro Wave™ acoustic panels, designed for both wall and ceiling applications. These panels not only add a stylish, modern aesthetic to any room but are also highly effective acoustically. The sculpted wave patterns create an attractive visual texture, while also boosting sound absorption.

Acoustic Panels Australia

- Lightweight, durable, and environmentally friendly.
- Easy to install on walls and ceilings
- Suitable for both small and large projects
- Group 1 Fire rated to Australian Standard ISO 9705-2003
- Ideal for offices, conference rooms, auditoriums, classrooms and more