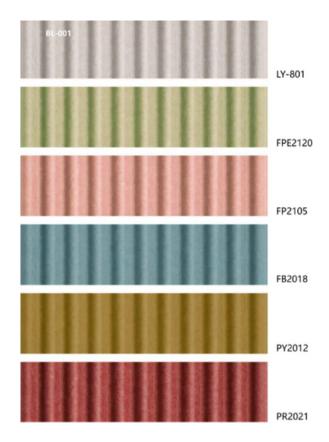

### QUATTRO WAVE<sup>TM</sup>

Enhance the acoustics of your spaces with our Quattro Wave™ acoustic panels, designed for both wall and ceiling applications. These panels not only add a stylish, modern aesthetic to any room but are also highly effective acoustically. The sculpted wave patterns create an attractive visual texture, while also boosting sound absorption.

Acoustic Panels Australia



- Lightweight, durable, and environmentally friendly.
- Easy to install on walls and ceilings
- Suitable for both small and large projects
- Group 1 Fire rated to Australian Standard ISO 9705-2003
- Ideal for offices, conference rooms, auditoriums, classrooms and more

### STANDARD SIZES

- 2400mm x 1200mm
- 12mm to 50mm thick

### BW-001





### DESIGNS

### BW-002









### DESIGNS









### DESIGNS









### DESIGNS





# **OLOURS** SIGNS





### WHY CHOOSE ACOUSTIC PANELS AUSTRALIA

- Range offering an extensive range of products, finishes and colours
- Flexibility our designs are adaptable to multiple applications, and many can be easily removed for service access or relocation
- Experience expert advice and professional support to offer you the best possible results
- **Customising** our products can be quickly tailored to your specifications
- Cost-effectiveness we can help you find a solution to suit your budget and design requirements
- sales@apacoustics.com.au
- **PACE** 16 Hanrahan St Thomastown, Melbourne, VIC, 3074
- ( 03 9465 2667
- **?** Perth Office: Level 28, AMP Tower, 140 St Georges Terrace, Perth WA 6000
- ( 08 9278 2487

# 0 Z