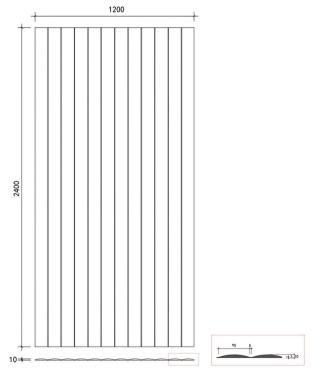

667 www.apacoustics.com.au



### QUATTRO WAVE<sup>TM</sup>

Enhance the acoustics of your spaces with our Quattro Wave™ acoustic panels, designed for both wall and ceiling applications. These panels not only add a stylish, modern aesthetic to any room but are also highly effective acoustically. The sculpted wave patterns create an attractive visual texture, while also boosting sound absorption.

Acoustic Panels Australia



- Lightweight, durable, and environmentally friendly.
- Easy to install on walls and ceilings
- Suitable for both small and large projects
- Group 1 Fire rated to Australian Standard ISO 9705-2003
- Ideal for offices, conference rooms, auditoriums, classrooms and more

### STANDARD SIZES

- 2400mm x 1200mm
- 12mm to 50mm thick

### BW-001





### DESIGNS

### BW-002









### DESIGNS









### DESIGNS









### DESIGNS





# **OLOURS** SIGNS





### WHY CHOOSE ACOUSTIC PANELS AUSTRALIA

- Range offering an extensive range of products, finishes and colours
- Flexibility our designs are adaptable to multiple applications, and many can be easily removed for service access or relocation
- Experience expert advice and professional support to offer you the best possible results
- **Customising** our products can be quickly tailored to your specifications
- Cost-effectiveness we can help you find a solution to suit your budget and design requirements
- sales@apacoustics.com.au
- **PACE** 16 Hanrahan St Thomastown, Melbourne, VIC, 3074
- ( 03 9465 2667
- **?** Perth Office: Level 28, AMP Tower, 140 St Georges Terrace, Perth WA 6000
- ( 08 9278 2487