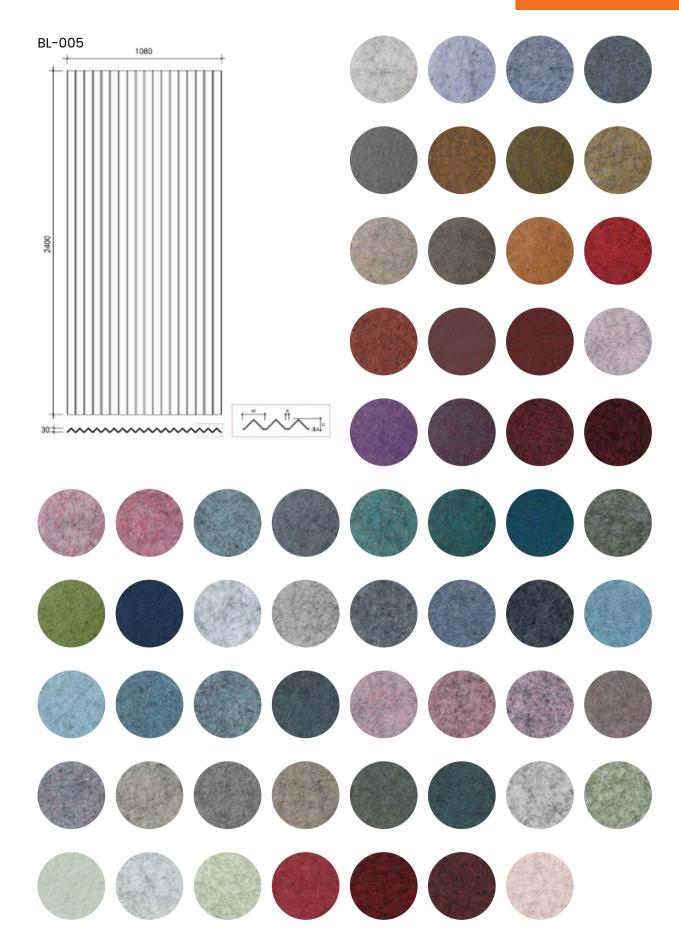

our spaces with our Quattro Wave™ acoustic panels, designed for both wall and ceiling applications. These panels not only add a stylish, modern aesthetic to any room but are also highly effective acoustically. The sculpted wave patterns create an attractive visual texture, while also boosting sound absorption.

Acoustic Panels Australia



- Lightweight, durable, and environmentally friendly.
- Easy to install on walls and ceilings
- Suitable for both small and large projects
- Group 1 Fire rated to Australian Standard ISO 9705-2003
- Ideal for offices, conference rooms, auditoriums, classrooms and more

### STANDARD SIZES

- 2400mm x 1200mm
- 12mm to 50mm thick

### BW-001





### DESIGNS

### BW-002









### DESIGNS









### DESIGNS









### DESIGNS





# **OLOURS** SIGNS





### WHY CHOOSE ACOUSTIC PANELS AUSTRALIA

- Range offering an extensive range of products, finishes and colours
- Flexibility our designs are adaptable to multiple applications, and many can be easily removed for service access or relocation
- Experience expert advice and professional support to offer you the best possible results
- **Customising** our products can be quickly tailored to your specifications
- Cost-effectiveness we can help you find a solution to suit your budget and design requirements
- sales@apacoustics.com.au
- **PACE** 16 Hanrahan St Thomastown, Melbourne, VIC, 3074
- ( 03 9465 2667
- **?** Perth Office: Level 28, AMP Tower, 140 St Georges Terrace, Perth WA 6000
- ( 08 9278 2487

# 0 Z