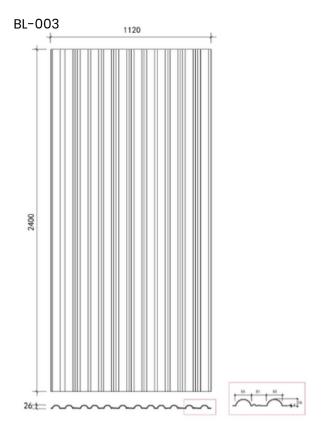

<sup>TM</sup>

Enhance the acoustics of your spaces with our Quattro Wave™ acoustic panels, designed for both wall and ceiling applications. These panels not only add a stylish, modern aesthetic to any room but are also highly effective acoustically. The sculpted wave patterns create an attractive visual texture, while also boosting sound absorption.

Acoustic Panels Australia



- Lightweight, durable, and environmentally friendly.
- Easy to install on walls and ceilings
- Suitable for both small and large projects
- Group 1 Fire rated to Australian Standard ISO 9705-2003
- Ideal for offices, conference rooms, auditoriums, classrooms and more

### STANDARD SIZES

- 2400mm x 1200mm
- 12mm to 50mm thick

### BW-001





### DESIGNS

### BW-002









### DESIGNS









### DESIGNS









### DESIGNS





# **OLOURS** SIGNS





### WHY CHOOSE ACOUSTIC PANELS AUSTRALIA

- Range offering an extensive range of products, finishes and colours
- Flexibility our designs are adaptable to multiple applications, and many can be easily removed for service access or relocation
- Experience expert advice and professional support to offer you the best possible results
- **Customising** our products can be quickly tailored to your specifications
- Cost-effectiveness we can help you find a solution to suit your budget and design requirements
- sales@apacoustics.com.au
- **PACE** 16 Hanrahan St Thomastown, Melbourne, VIC, 3074
- ( 03 9465 2667
- **?** Perth Office: Level 28, AMP Tower, 140 St Georges Terrace, Perth WA 6000
- ( 08 9278 2487

# 0 Z