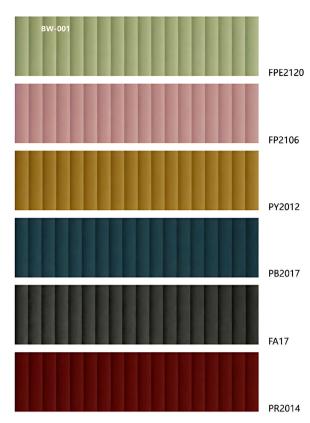

pacoustics.com.au 03 9465 2667 www.apacoustics.com.au



### QUATTRO WAVE<sup>TM</sup>

Enhance the acoustics of your spaces with our Quattro Wave™ acoustic panels, designed for both wall and ceiling applications. These panels not only add a stylish, modern aesthetic to any room but are also highly effective acoustically. The sculpted wave patterns create an attractive visual texture, while also boosting sound absorption.

Acoustic Panels Australia



- Lightweight, durable, and environmentally friendly.
- Easy to install on walls and ceilings
- Suitable for both small and large projects
- Group 1 Fire rated to Australian Standard ISO 9705-2003
- Ideal for offices, conference rooms, auditoriums, classrooms and more

### STANDARD SIZES

- 2400mm x 1200mm
- 12mm to 50mm thick

### BW-001





### DESIGNS

### BW-002









### DESIGNS









### DESIGNS









### DESIGNS





# **OLOURS** SIGNS





### WHY CHOOSE ACOUSTIC PANELS AUSTRALIA

- Range offering an extensive range of products, finishes and colours
- Flexibility our designs are adaptable to multiple applications, and many can be easily removed for service access or relocation
- Experience expert advice and professional support to offer you the best possible results
- **Customising** our products can be quickly tailored to your specifications
- Cost-effectiveness we can help you find a solution to suit your budget and design requirements
- sales@apacoustics.com.au
- **PACE** 16 Hanrahan St Thomastown, Melbourne, VIC, 3074
- ( 03 9465 2667
- **?** Perth Office: Level 28, AMP Tower, 140 St Georges Terrace, Pert