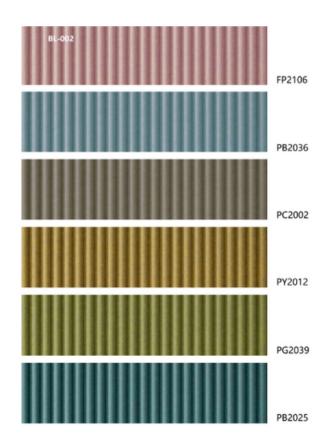

VE<sup>TM</sup>

Enhance the acoustics of your spaces with our Quattro Wave™ acoustic panels, designed for both wall and ceiling applications. These panels not only add a stylish, modern aesthetic to any room but are also highly effective acoustically. The sculpted wave patterns create an attractive visual texture, while also boosting sound absorption.

Acoustic Panels Australia



- Lightweight, durable, and environmentally friendly.
- Easy to install on walls and ceilings
- Suitable for both small and large projects
- Group 1 Fire rated to Australian Standard ISO 9705-2003
- Ideal for offices, conference rooms, auditoriums, classrooms and more

### STANDARD SIZES

- 2400mm x 1200mm
- 12mm to 50mm thick

### BW-001





### DESIGNS

### BW-002









### DESIGNS









### DESIGNS









### DESIGNS





# **OLOURS** SIGNS





### WHY CHOOSE ACOUSTIC PANELS AUSTRALIA

- Range offering an extensive range of products, finishes and colours
- Flexibility our designs are adaptable to multiple applications, and many can be easily removed for service access or relocation
- Experience expert advice and professional support to offer you the best possible results
- **Customising** our products can be quickly tailored to your specifications
- Cost-effectiveness we can help you find a solution to suit your budget and design requirements
- sales@apacoustics.com.au
- **PACE** 16 Hanrahan St Thomastown, Melbourne, VIC, 3074
- ( 03 9465 2667
- **?** Perth Office: Level 28, AMP Tower, 140 St Georges Terrace, Perth WA 6000
- ( 08 9278 2487

# 0 Z