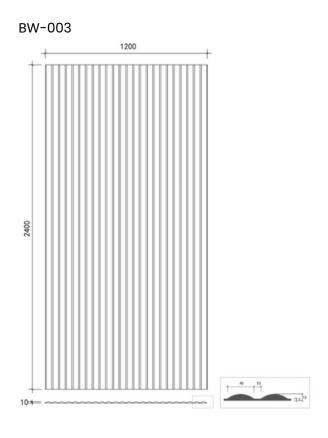

www.apacoustics.com.au



### QUATTRO WAVE<sup>TM</sup>

Enhance the acoustics of your spaces with our Quattro Wave™ acoustic panels, designed for both wall and ceiling applications. These panels not only add a stylish, modern aesthetic to any room but are also highly effective acoustically. The sculpted wave patterns create an attractive visual texture, while also boosting sound absorption.

Acoustic Panels Australia



- Lightweight, durable, and environmentally friendly.
- Easy to install on walls and ceilings
- Suitable for both small and large projects
- Group 1 Fire rated to Australian Standard ISO 9705-2003
- Ideal for offices, conference rooms, auditoriums, classrooms and more

### STANDARD SIZES

- 2400mm x 1200mm
- 12mm to 50mm thick

### BW-001





### DESIGNS

### BW-002









### DESIGNS









### DESIGNS









### DESIGNS





# **OLOURS** SIGNS





### WHY CHOOSE ACOUSTIC PANELS AUSTRALIA

- Range offering an extensive range of products, finishes and colours
- Flexibility our designs are adaptable to multiple applications, and many can be easily removed for service access or relocation
- Experience expert advice and professional support to offer you the best possible results
- **Customising** our products can be quickly tailored to your specifications
- Cost-effectiveness we can help you find a solution to suit your budget and design requirements
- sales@apacoustics.com.au
- **PACE** 16 Hanrahan St Thomastown, Melbourne, VIC, 3074
- ( 03 9465 2667
- **?** Perth Office: Level 28, AMP Tower, 140 St Georges Terrace, Perth WA 6000
- ( 08 9278 2487

# 0