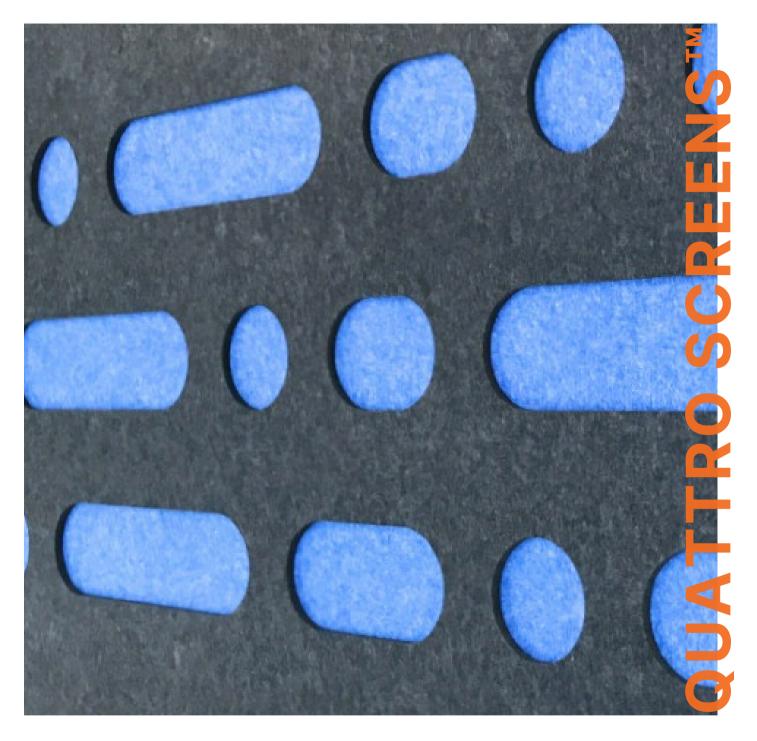

# QUATTRO SCREENS<sup>TM</sup>

innovative - creative - experienced

sales@apacoustics.com.au 03 9465 2667 www.apacoustics.com.au

# QUATTRO SCREEN<sup>™</sup>

Quattro Screens<sup>™</sup> panels are extremely versatile, and can be strategically placed for a dynamic visual and acoustic effect. The design can incorporate appealing geometric lines and patterns, giving the space a more pleasing architectural character. Quattro Screens<sup>™</sup> can also be custom-designed in patterns to suit your needs or reflect your branding.