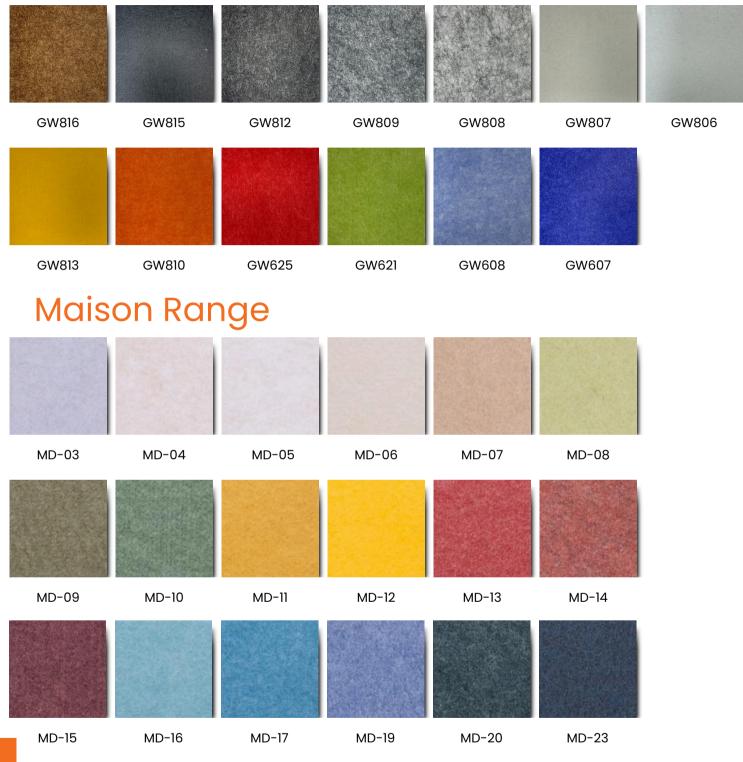

ilable in a variety of different finishes
- Extensive range of panel sizes and thicknesses
- Custom panel sizes are available
- Acoustic benefits

## BENEFITS

- Available in a range of different styles and sizes
- Group 1 Fire rated to Australian Standard ISO 9705-2003
- NRC (noise reduction co-efficient)

## **APPLICATIONS**

Suitable for a variety of applications such as:

- Internal ceilings
- Internal walls
- Decorative walls and ceilings in offices, libraries or auditoriums

## **STANDARD SIZES**

- 2400mm x 1200mm
- 2700mm x 1200mm

Thicknesses 12mm, 24mm and custom sizes available



## Designs







QS - 5



QS - 9



QS - 6

QS - 10



QS - 3



QS - 7



QS - 11



QS - 4



QS - 8



QS - 12

# Designs



QS - 13

QS - 14



QS - 15



QS - 16



QS - 17

# **Colour Chart**





### WHY CHOOSE ACOUSTIC PANELS AUSTRALIA

- Range offering an extensive range of products, finishes and colours
- Flexibility our designs are adaptable to multiple applications, and many can be easily removed for service access or relocation
- Experience expert advice and professional support to offer you the best possible results
- **Customising** our products can be quickly tailored to your specifications
- Cost-effectiveness we can help you find a solution to suit your budget and design requirements
- sales@apacoustics.com.au
- () HQ: 16 Hanrahan St Thomastown, Melbourne, VIC, 3074
- (1) 03 9465 2667
- **Perth Office:** Level 28, AMP Tower, 140 St Georges Terrace, Perth WA 6000
- (1) 08 9278 2487

0 Z -

Acoustic Panels Australia Pty Ltd (in)

@acousticpanelsaustralia (0)