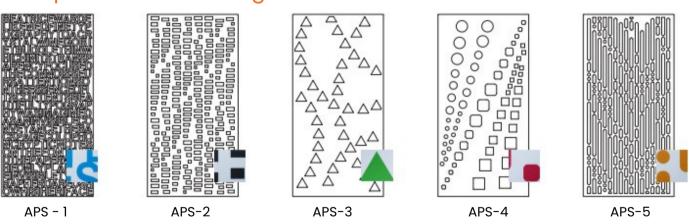

s, libraries or auditoriums
- Acoustic and pinboard surfaces



Acoustic Panels Australia

## **Specifications**

### NRC (noise reduction co-efficient)

9<sub>mm</sub>

0.65 (with a 50mm air gap)

0.80 (with a 150mm air gap)

12mm

0.70 (with a 50mm air gap)

0.90 (with a 150mm air gap)

50mm

0.95 (with a 0mm air gap)

### Standard Size

2440mm x 1220mm, 2720mm x1220mm

Thickness 3mm, 9mm, 12mm, 24mm or 50mm (Custom sizes available)

### **Total Weight**

950 grams per square metre

+/- 10% 3mm

2200 grams per square metre

+/- 10% 9mm

2500 grams per square metre

+/- 10% 12mm

5000 grams per square metre

+/- 10% 24mm

4000 grams per square metre

+/- 10% 50mm

6700 grams per square metre

+/- 10% 62mm

# Step 1: Select the base colour



# Maison Range



# Step 2: Select the design





Acoustic Panels Australia 4

# Step 3: Select a print colour



Acoustic Panels Australia 5





### WHY CHOOSE ACOUSTIC PANELS AUSTRALIA

- Range offering an extensive range of products, finishes and colours
- Flexibility our designs are adaptable to multiple applications, and many can be easily removed for service access or relocation
- Experience expert advice and professional support to offer you the best possible results
- **Customising** our products can be quickly tailored to your specifications
- Cost-effectiveness we can help you find a solution to suit your budget and design requirements
- sales@apacoustics.com.au
- **PACE** 16 Hanrahan St Thomastown, Melbourne, VIC, 3074
- ( 03 9465 2667
- **?** Perth Office: Level 28, AMP Tower, 140 St Georges Terrace, Perth WA 6000
- ( 08