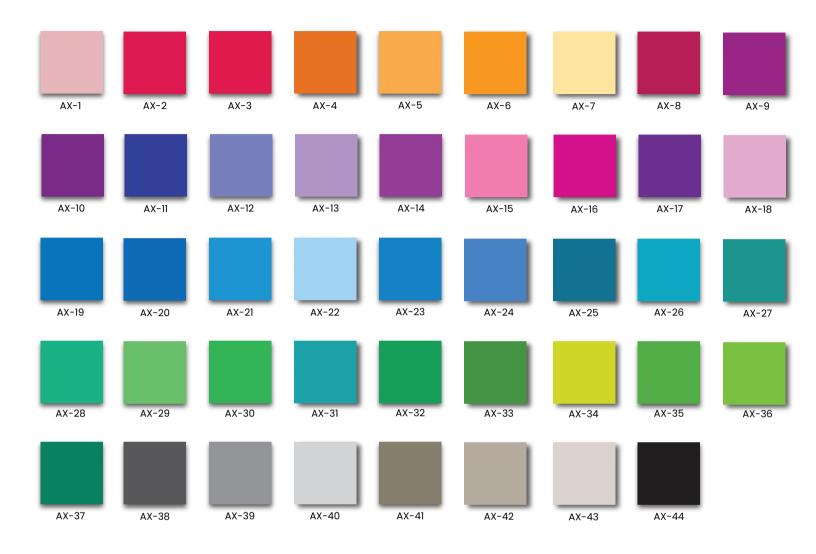

oustic Panels Australia

## **Specifications**

### NRC (noise reduction co-efficient)

9<sub>mm</sub>

0.65 (with a 50mm air gap)

0.80 (with a 150mm air gap)

12mm

0.70 (with a 50mm air gap)

0.90 (with a 150mm air gap)

50mm

0.95 (with a 0mm air gap)

### Standard Size

2440mm x 1220mm, 2720mm x1220mm

Thickness 3mm, 9mm, 12mm, 24mm or 50mm (Custom sizes available)

### **Total Weight**

950 grams per square metre

+/- 10% 3mm

2200 grams per square metre

+/- 10% 9mm

2500 grams per square metre

+/- 10% 12mm

5000 grams per square metre

+/- 10% 24mm

4000 grams per square metre

+/- 10% 50mm

6700 grams per square metre

+/- 10% 62mm

# Step 1: Select the base colour



# Maison Range



# Step 2: Select the design





Acoustic Panels Australia 4

# Step 3: Select a print colour



Acoustic Panels Australia 5





### WHY CHOOSE ACOUSTIC PANELS AUSTRALIA

- Range offering an extensive range of products, finishes and colours
- Flexibility our designs are adaptable to multiple applications, and many can be easily removed for service access or relocation
- Experience expert advice and professional support to offer you the best possible results
- **Customising** our products can be quickly tailored to your specifications
- Cost-effectiveness we can help you find a solution to suit your budget and design requirements
- sales@apacoustics.com.au
- **PACE** 16 Hanrahan St Thomastown, Melbourne, VIC, 3074
- ( 03 9465 2667
- **?** Perth Office: Level 28, AMP Tower, 140 St Georges Terrace, Perth WA 6000
- ( 08 9278 2487

# 0 Z