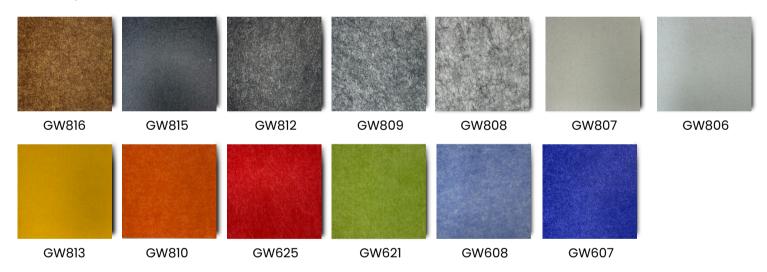

and ceilings in hallways, offices, sporting venues, libraries or auditoriums
- Acoustic and pinboard surfaces



Acoustic Panels Australia

## **Specifications**

### NRC (noise reduction co-efficient)

9<sub>mm</sub>

0.65 (with a 50mm air gap)

0.80 (with a 150mm air gap)

12mm

0.70 (with a 50mm air gap)

0.90 (with a 150mm air gap)

50mm

0.95 (with a 0mm air gap)

### Standard Size

2440mm x 1220mm, 2720mm x1220mm

Thickness 3mm, 9mm, 12mm, 24mm or 50mm (Custom sizes available)

### **Total Weight**

950 grams per square metre

+/- 10% 3mm

2200 grams per square metre

+/- 10% 9mm

2500 grams per square metre

+/- 10% 12mm

5000 grams per square metre

+/- 10% 24mm

4000 grams per square metre

+/- 10% 50mm

6700 grams per square metre

+/- 10% 62mm

# Step 1: Select the base colour



# Maison Range



# Step 2: Select the design





Acoustic Panels Australia 4

# Step 3: Select a print colour



Acoustic Panels Australia 5





### WHY CHOOSE ACOUSTIC PANELS AUSTRALIA

- Range offering an extensive range of products, finishes and colours
- Flexibility our designs are adaptable to multiple applications, and many can be easily removed for service access or relocation
- Experience expert advice and professional support to offer you the best possible results
- **Customising** our products can be quickly tailored to your specifications
- Cost-effectiveness we can help you find a solution to suit your budget and design requirements
- sales@apacoustics.com.au
- **PACE** 16 Hanrahan St Thomastown, Melbourne, VIC, 3074
- ( 03 9465 2667
- **?** Perth Office: Level 28, AMP Tow