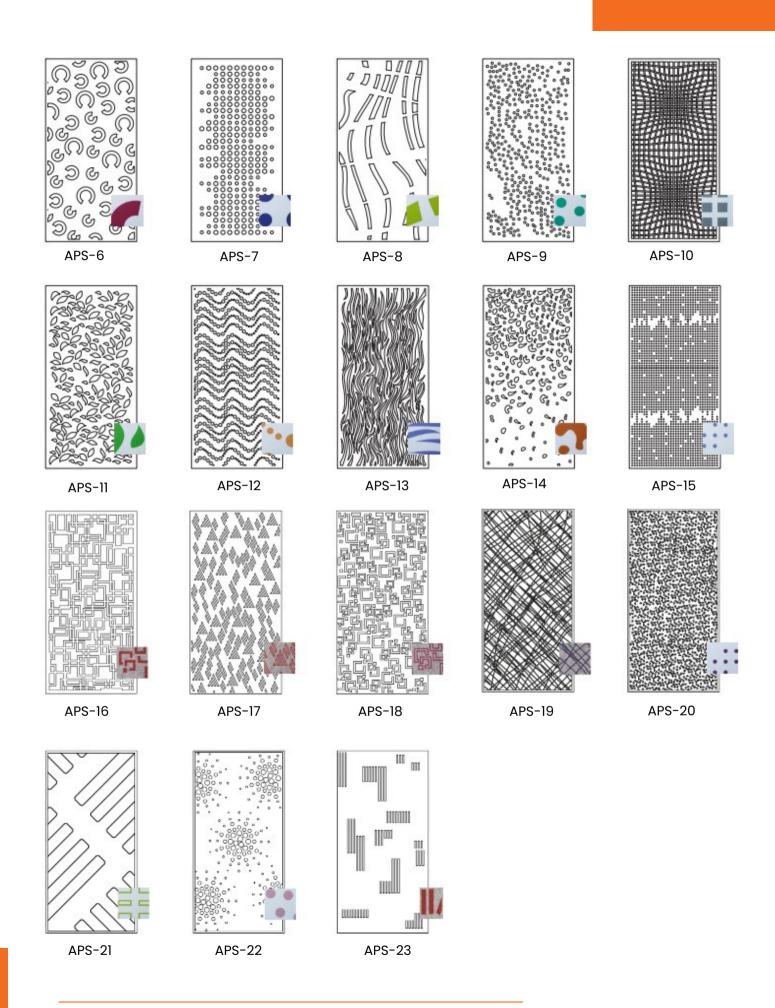

libraries or auditoriums
- Acoustic and pinboard surfaces



Acoustic Panels Australia

## **Specifications**

### NRC (noise reduction co-efficient)

9<sub>mm</sub>

0.65 (with a 50mm air gap)

0.80 (with a 150mm air gap)

12mm

0.70 (with a 50mm air gap)

0.90 (with a 150mm air gap)

50mm

0.95 (with a 0mm air gap)

### Standard Size

2440mm x 1220mm, 2720mm x1220mm

Thickness 3mm, 9mm, 12mm, 24mm or 50mm (Custom sizes available)

### **Total Weight**

950 grams per square metre

+/- 10% 3mm

2200 grams per square metre

+/- 10% 9mm

2500 grams per square metre

+/- 10% 12mm

5000 grams per square metre

+/- 10% 24mm

4000 grams per square metre

+/- 10% 50mm

6700 grams per square metre

+/- 10% 62mm

# Step 1: Select the base colour



# Maison Range



# Step 2: Select the design





Acoustic Panels Australia 4

# Step 3: Select a print colour



Acoustic Panels Australia 5





### WHY CHOOSE ACOUSTIC PANELS AUSTRALIA

- Range offering an extensive range of products, finishes and colours
- Flexibility our designs are adaptable to multiple applications, and many can be easily removed for service access or relocation
- Experience expert advice and professional support to offer you the best possible results
- **Customising** our products can be quickly tailored to your specifications
- Cost-effectiveness we can help you find a solution to suit your budget and design requirements
- sales@apacoustics.com.au
- **PACE** 16 Hanrahan St Thomastown, Melbourne, VIC, 3074
- ( 03 9465 2667
- **?** Perth Office: Level 28, AMP Tower, 140 St Georges Terrace, Perth WA 6000
- ( 08 92