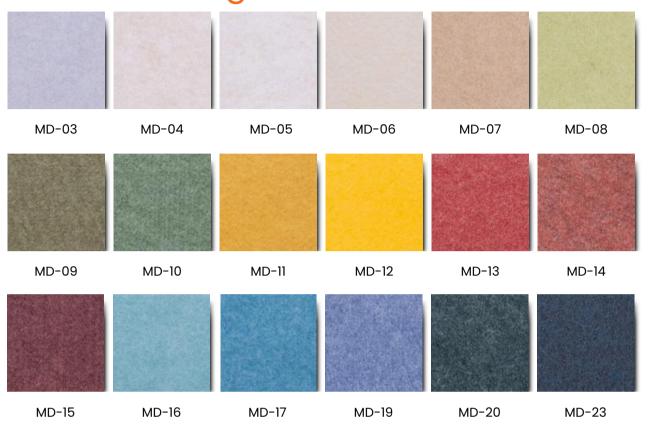

llways, offices, sporting venues, libraries or auditoriums
- Acoustic and pinboard surfaces



Acoustic Panels Australia

## **Specifications**

### NRC (noise reduction co-efficient)

9<sub>mm</sub>

0.65 (with a 50mm air gap)

0.80 (with a 150mm air gap)

12mm

0.70 (with a 50mm air gap)

0.90 (with a 150mm air gap)

50mm

0.95 (with a 0mm air gap)

### Standard Size

2440mm x 1220mm, 2720mm x1220mm

Thickness 3mm, 9mm, 12mm, 24mm or 50mm (Custom sizes available)

### **Total Weight**

950 grams per square metre

+/- 10% 3mm

2200 grams per square metre

+/- 10% 9mm

2500 grams per square metre

+/- 10% 12mm

5000 grams per square metre

+/- 10% 24mm

4000 grams per square metre

+/- 10% 50mm

6700 grams per square metre

+/- 10% 62mm

# Step 1: Select the base colour



# Maison Range



# Step 2: Select the design





Acoustic Panels Australia 4

# Step 3: Select a print colour



Acoustic Panels Australia 5





### WHY CHOOSE ACOUSTIC PANELS AUSTRALIA

- Range offering an extensive range of products, finishes and colours
- Flexibility our designs are adaptable to multiple applications, and many can be easily removed for service access or relocation
- Experience expert advice and professional support to offer you the best possible results
- **Customising** our products can be quickly tailored to your specifications
- Cost-effectiveness we can help you find a solution to suit your budget and design requirements
- sales@apacoustics.com.au
- **PACE** 16 Hanrahan St Thomastown, Melbourne, VIC, 3074
- ( 03 9465 2667
- **?** Perth Office: Level 28, AMP Tower, 140 St Georges