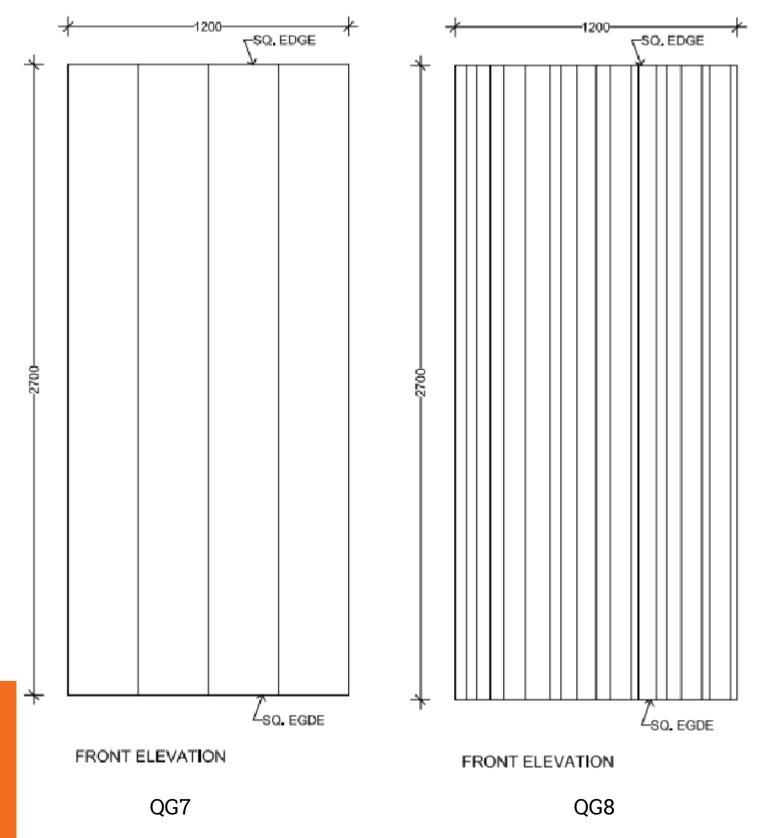

ing interior feature with our grooved Quattro wall & ceiling panels. Offers superior acoustic benefits and endless design opportunities.

The indented lines and sharp groove angle options play with light and shade. Integrate light fixtures or 3-dimensional features for a stunning architectural effect. Choose from our range of patterns or design your own individual artwork.



### **FEATURES**

- Easy to install on walls and ceilings
- Available in a variety of designs & colours
- Available in standard or custom sizes
- Acoustic benefits
- Group 1 Fire rated to Australian Standard ISO 9705-2003

### STANDARD SIZES

- 2750mm x 1200mm
- 2400mm x 1200mm
- 12mm, 24mm, and custom thicknesses available

### **Colour Chart**



### Maison Range







FRONT ELEVATION

FRONT ELEVATION

QG3

QG4







8

QG10

QG9







FRONT ELEVATION

QG15





### WHY CHOOSE ACOUSTIC PANELS AUSTRALIA

- Range offering an extensive range of products, finishes and colours
- Flexibility our designs are adaptable to multiple applications, and many can be easily removed for service access or relocation
- Experience expert advice and professional support to offer you the best possible results
- **Customising** our products can be quickly tailored to your specifications
- Cost-effectiveness we can help you find a solution to suit your budget and design requirements
- sales@apacoustics.com.au
- **PACE** 16 Hanrahan St Thomastown, Melbourne, VIC, 3074
- ( 03 9465 2667
- **?** Perth Office: Level 28, AMP Tower, 140 St Georges Terrace, Perth WA 6000
- ( 08 9278 2487

# 0 Z