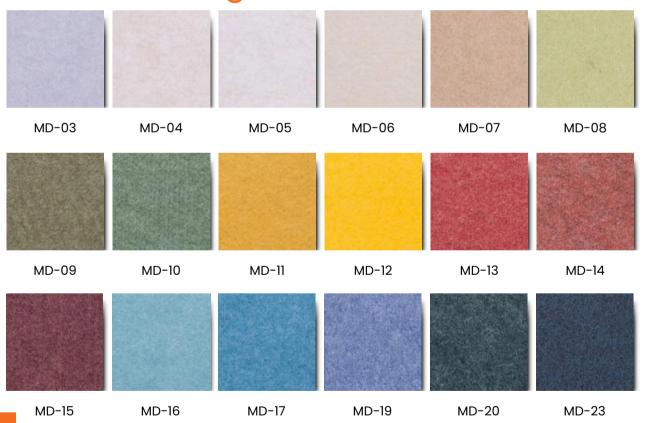

ive - experienced





Create a unique and eye-catching interior feature with our grooved Quattro wall & ceiling panels. Offers superior acoustic benefits and endless design opportunities.

The indented lines and sharp groove angle options play with light and shade. Integrate light fixtures or 3-dimensional features for a stunning architectural effect. Choose from our range of patterns or design your own individual artwork.



### **FEATURES**

- Easy to install on walls and ceilings
- Available in a variety of designs & colours
- Available in standard or custom sizes
- Acoustic benefits
- Group 1 Fire rated to Australian Standard ISO 9705-2003

### STANDARD SIZES

- 2750mm x 1200mm
- 2400mm x 1200mm
- 12mm, 24mm, and custom thicknesses available

### **Colour Chart**



### Maison Range







FRONT ELEVATION

FRONT ELEVATION

QG3

QG4







8

QG10

QG9







FRONT ELEVATION

QG15





### WHY CHOOSE ACOUSTIC PANELS AUSTRALIA

- Range offering an extensive range of products, finishes and colours
- Flexibility our designs are adaptable to multiple applications, and many can be easily removed for service access or relocation
- Experience expert advice and professional support to offer you the best possible results
- **Customising** our products can be quickly tailored to your specifications
- Cost-effectiveness we can help you find a solution to suit your budget and design requirements
- sales@apacoustics.com.au
- **PACE** 16 Hanrahan St Thomastown, Melbourne, VIC, 3074
- ( 03 9465 2667
- **?** Perth Office: Level 28, AMP Tower, 140 St Georges Terrace, Perth WA 6000
- ( 0