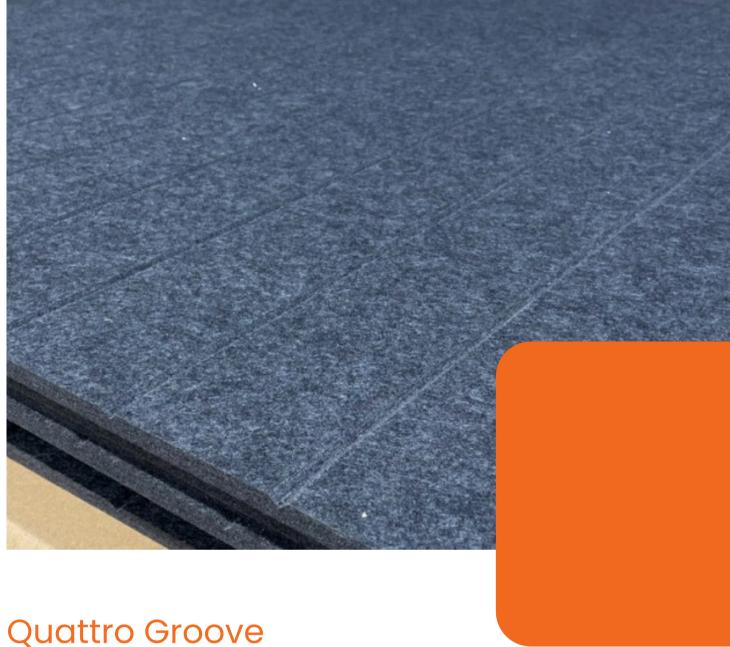

### **QUATTRO GROOVE**

innovative - creative - experienced

Create a unique and eye-catching interior feature with our grooved Quattro wall & ceiling panels. Offers superior acoustic benefits and endless design opportunities.

The indented lines and sharp groove angle options play with light and shade. Integrate light fixtures or 3-dimensional features for a stunning architectural effect. Choose from our range of patterns or design your own individual artwork.