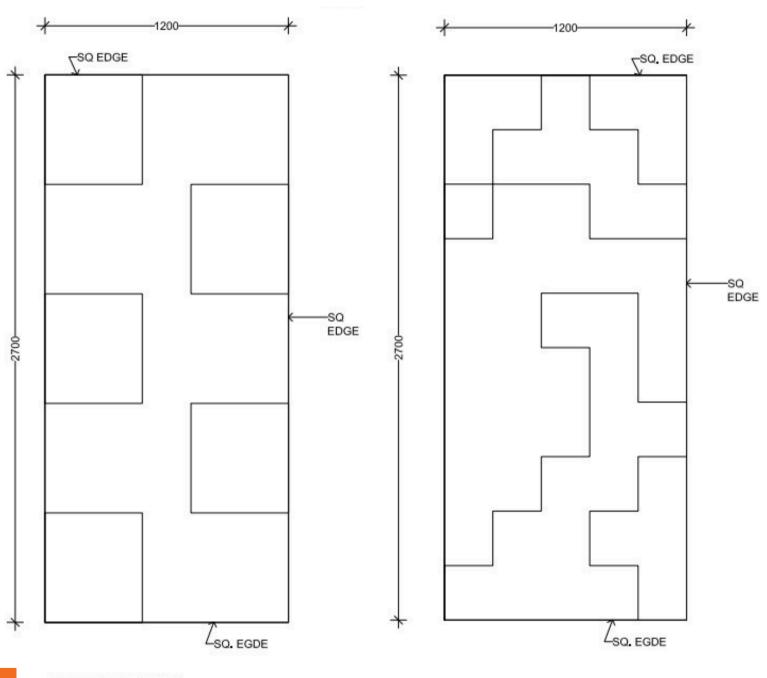

- experienced





Create a unique and eye-catching interior feature with our grooved Quattro wall & ceiling panels. Offers superior acoustic benefits and endless design opportunities.

The indented lines and sharp groove angle options play with light and shade. Integrate light fixtures or 3-dimensional features for a stunning architectural effect. Choose from our range of patterns or design your own individual artwork.



### **FEATURES**

- Easy to install on walls and ceilings
- Available in a variety of designs & colours
- Available in standard or custom sizes
- Acoustic benefits
- Group 1 Fire rated to Australian Standard ISO 9705-2003

### STANDARD SIZES

- 2750mm x 1200mm
- 2400mm x 1200mm
- 12mm, 24mm, and custom thicknesses available

### **Colour Chart**



### Maison Range







FRONT ELEVATION

FRONT ELEVATION

QG3

QG4







8

QG10

QG9







FRONT ELEVATION

QG15





### WHY CHOOSE ACOUSTIC PANELS AUSTRALIA

- Range offering an extensive range of products, finishes and colours
- Flexibility our designs are adaptable to multiple applications, and many can be easily removed for service access or relocation
- Experience expert advice and professional support to offer you the best possible results
- **Customising** our products can be quickly tailored to your specifications
- Cost-effectiveness we can help you find a solution to suit your budget and design requirements
- sales@apacoustics.com.au
- **PACE** 16 Hanrahan St Thomastown, Melbourne, VIC, 3074
- ( 03 9465 2667
- **?** Perth Office: Level 28, AMP Tower, 140 St Georges Terrace, Perth WA 6000
- ( 08 92