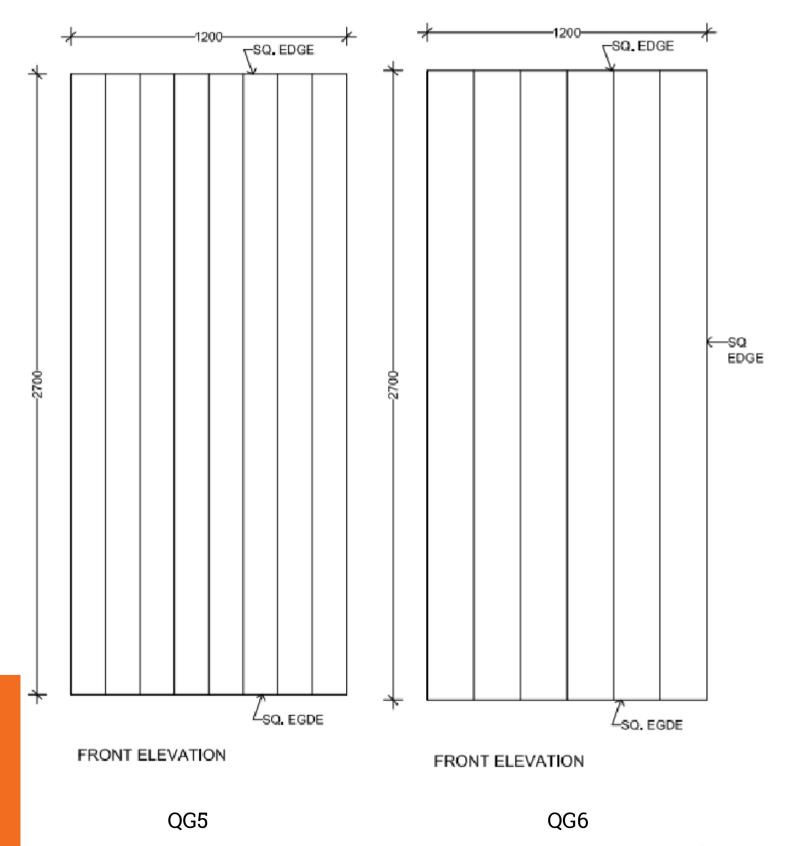

ching interior feature with our grooved Quattro wall & ceiling panels. Offers superior acoustic benefits and endless design opportunities.

The indented lines and sharp groove angle options play with light and shade. Integrate light fixtures or 3-dimensional features for a stunning architectural effect. Choose from our range of patterns or design your own individual artwork.



### **FEATURES**

- Easy to install on walls and ceilings
- Available in a variety of designs & colours
- Available in standard or custom sizes
- Acoustic benefits
- Group 1 Fire rated to Australian Standard ISO 9705-2003

### STANDARD SIZES

- 2750mm x 1200mm
- 2400mm x 1200mm
- 12mm, 24mm, and custom thicknesses available

### **Colour Chart**



### Maison Range







FRONT ELEVATION

FRONT ELEVATION

QG3

QG4







8

QG10

QG9







FRONT ELEVATION

QG15





### WHY CHOOSE ACOUSTIC PANELS AUSTRALIA

- Range offering an extensive range of products, finishes and colours
- Flexibility our designs are adaptable to multiple applications, and many can be easily removed for service access or relocation
- Experience expert advice and professional support to offer you the best possible results
- **Customising** our products can be quickly tailored to your specifications
- Cost-effectiveness we can help you find a solution to suit your budget and design requirements
- sales@apacoustics.com.au
- **PACE** 16 Hanrahan St Thomastown, Melbourne, VIC, 3074
- ( 03 9465 2667
- **?** Perth Office: Level 28, AMP Tower, 140 St Georges Terrace, Perth WA 6000
- ( 08 9278 2487

# 0 Z