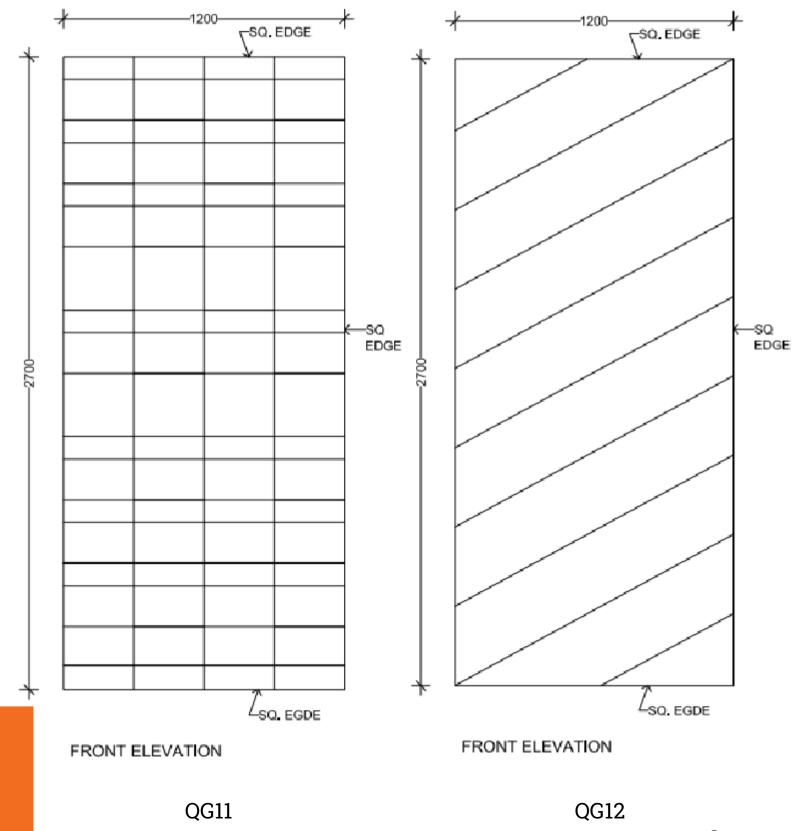

re with our grooved Quattro wall & ceiling panels. Offers superior acoustic benefits and endless design opportunities.

The indented lines and sharp groove angle options play with light and shade. Integrate light fixtures or 3-dimensional features for a stunning architectural effect. Choose from our range of patterns or design your own individual artwork.



### **FEATURES**

- Easy to install on walls and ceilings
- Available in a variety of designs & colours
- Available in standard or custom sizes
- Acoustic benefits
- Group 1 Fire rated to Australian Standard ISO 9705-2003

### STANDARD SIZES

- 2750mm x 1200mm
- 2400mm x 1200mm
- 12mm, 24mm, and custom thicknesses available

### **Colour Chart**



### Maison Range







FRONT ELEVATION

FRONT ELEVATION

QG3

QG4







8

QG10

QG9







FRONT ELEVATION

QG15





### WHY CHOOSE ACOUSTIC PANELS AUSTRALIA

- Range offering an extensive range of products, finishes and colours
- Flexibility our designs are adaptable to multiple applications, and many can be easily removed for service access or relocation
- Experience expert advice and professional support to offer you the best possible results
- **Customising** our products can be quickly tailored to your specifications
- Cost-effectiveness we can help you find a solution to suit your budget and design requirements
- sales@apacoustics.com.au
- **PACE** 16 Hanrahan St Thomastown, Melbourne, VIC, 3074
- ( 03 9465 2667
- **?** Perth Office: Level 28, AMP Tower, 140 St Georges Terrace, Perth WA 6000
- ( 08 9278 2487

# 0 Z