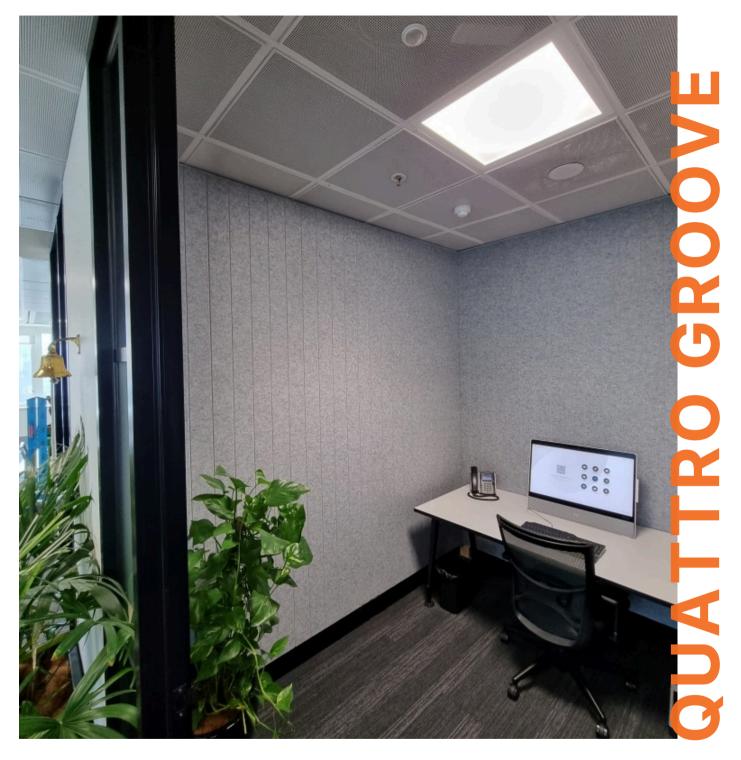

### **QUATTRO GROOVE**

innovative - creative - experienced

Create a unique and eye-catching interior feature with our grooved Quattro wall & ceiling panels. Offers superior acoustic benefits and endless design opportunities.

The indented lines and sharp groove angle options play with light and shade. Integrate light fixtures or 3-dimensional features for a stunning architectural effect. Choose from our range of patterns or design your own individual artwork.