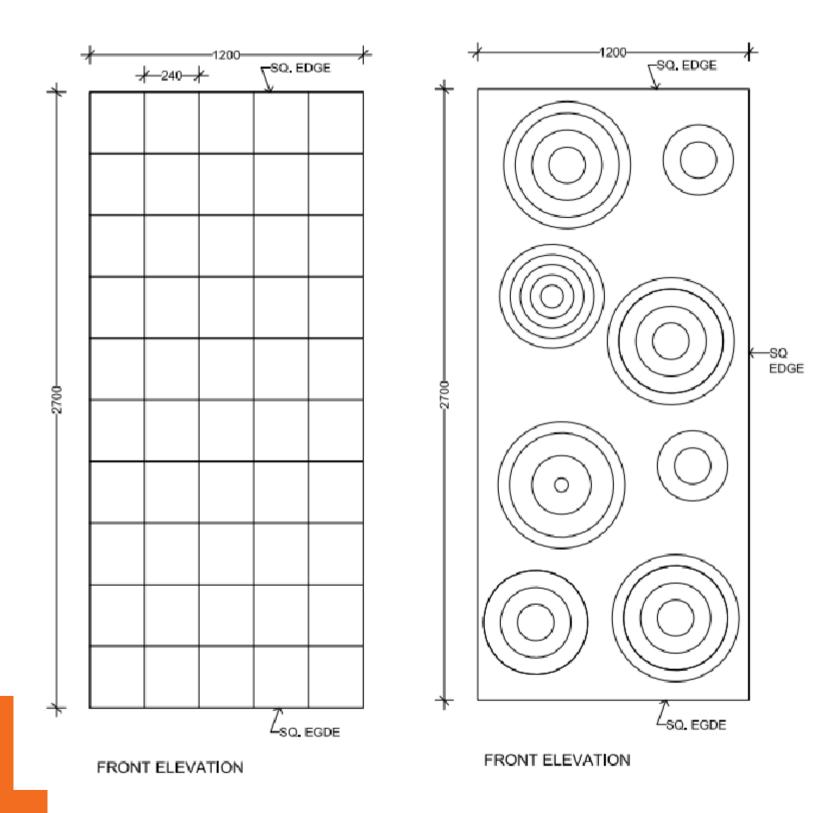

g interior feature with our grooved Quattro wall & ceiling panels. Offers superior acoustic benefits and endless design opportunities.

The indented lines and sharp groove angle options play with light and shade. Integrate light fixtures or 3-dimensional features for a stunning architectural effect. Choose from our range of patterns or design your own individual artwork.



### **FEATURES**

- Easy to install on walls and ceilings
- Available in a variety of designs & colours
- Available in standard or custom sizes
- Acoustic benefits
- Group 1 Fire rated to Australian Standard ISO 9705-2003

### STANDARD SIZES

- 2750mm x 1200mm
- 2400mm x 1200mm
- 12mm, 24mm, and custom thicknesses available

### **Colour Chart**



### Maison Range







FRONT ELEVATION

FRONT ELEVATION

QG3

QG4







8

QG10

QG9







FRONT ELEVATION

QG15





### WHY CHOOSE ACOUSTIC PANELS AUSTRALIA

- Range offering an extensive range of products, finishes and colours
- Flexibility our designs are adaptable to multiple applications, and many can be easily removed for service access or relocation
- Experience expert advice and professional support to offer you the best possible results
- **Customising** our products can be quickly tailored to your specifications
- Cost-effectiveness we can help you find a solution to suit your budget and design requirements
- sales@apacoustics.com.au
- **PACE** 16 Hanrahan St Thomastown, Melbourne, VIC, 3074
- ( 03 9465 2667
- **?** Perth Office: Level 28, AMP Tower, 140 St Georges Terrace, Perth WA 6000
- ( 08 9278 2487

# 0 Z