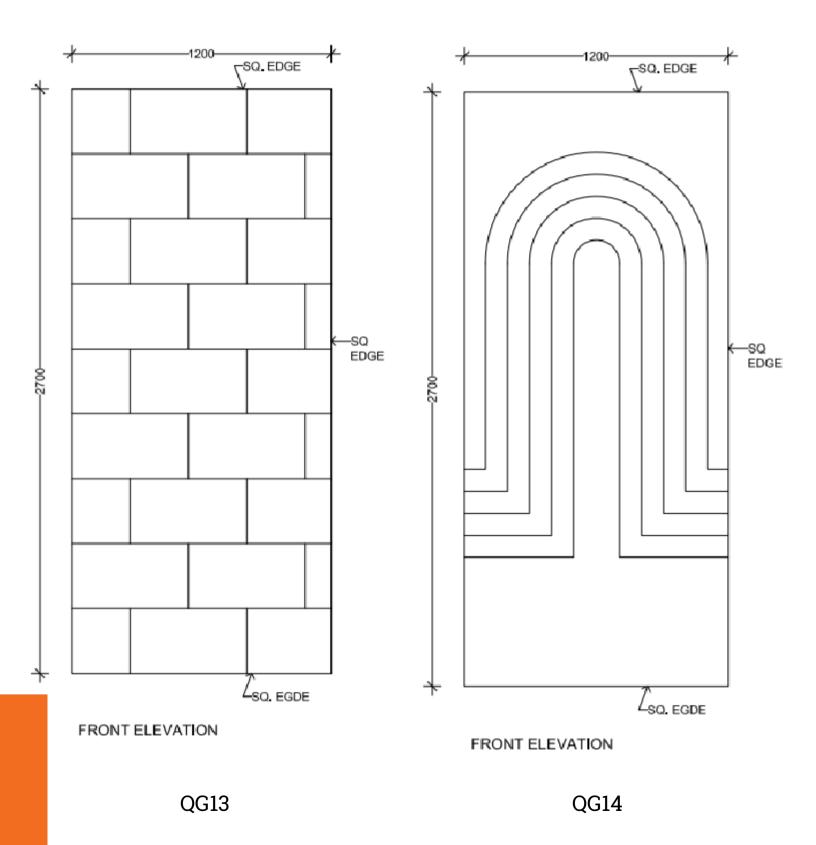

with our grooved Quattro wall & ceiling panels. Offers superior acoustic benefits and endless design opportunities.

The indented lines and sharp groove angle options play with light and shade. Integrate light fixtures or 3-dimensional features for a stunning architectural effect. Choose from our range of patterns or design your own individual artwork.



### **FEATURES**

- Easy to install on walls and ceilings
- Available in a variety of designs & colours
- Available in standard or custom sizes
- Acoustic benefits
- Group 1 Fire rated to Australian Standard ISO 9705-2003

### STANDARD SIZES

- 2750mm x 1200mm
- 2400mm x 1200mm
- 12mm, 24mm, and custom thicknesses available

### **Colour Chart**



### Maison Range







FRONT ELEVATION

FRONT ELEVATION

QG3

QG4







8

QG10

QG9







FRONT ELEVATION

QG15





### WHY CHOOSE ACOUSTIC PANELS AUSTRALIA

- Range offering an extensive range of products, finishes and colours
- Flexibility our designs are adaptable to multiple applications, and many can be easily removed for service access or relocation
- Experience expert advice and professional support to offer you the best possible results
- **Customising** our products can be quickly tailored to your specifications
- Cost-effectiveness we can help you find a solution to suit your budget and design requirements
- sales@apacoustics.com.au
- **PACE** 16 Hanrahan St Thomastown, Melbourne, VIC, 3074
- ( 03 9465 2667
- **?** Perth Office: Level 28, AMP Tower, 140 St Georges Terrace, Perth WA 6000
- ( 08 9278 2487

# 0 Z