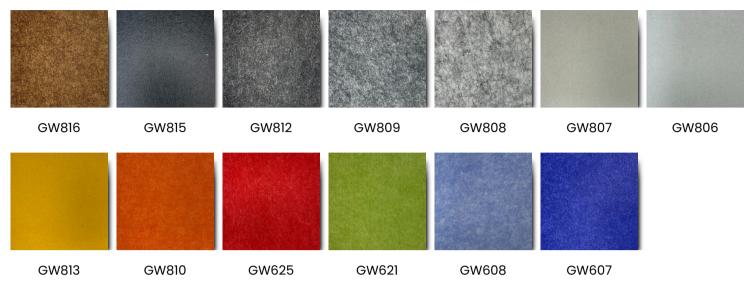

innovative - creative - experienced





Create a unique and eye-catching interior feature with our grooved Quattro wall & ceiling panels. Offers superior acoustic benefits and endless design opportunities.

The indented lines and sharp groove angle options play with light and shade. Integrate light fixtures or 3-dimensional features for a stunning architectural effect. Choose from our range of patterns or design your own individual artwork.



### **FEATURES**

- Easy to install on walls and ceilings
- Available in a variety of designs & colours
- Available in standard or custom sizes
- Acoustic benefits
- Group 1 Fire rated to Australian Standard ISO 9705-2003

### STANDARD SIZES

- 2750mm x 1200mm
- 2400mm x 1200mm
- 12mm, 24mm, and custom thicknesses available

### **Colour Chart**



### Maison Range







FRONT ELEVATION

FRONT ELEVATION

QG3

QG4







8

QG10

QG9







FRONT ELEVATION

QG15





### WHY CHOOSE ACOUSTIC PANELS AUSTRALIA

- Range offering an extensive range of products, finishes and colours
- Flexibility our designs are adaptable to multiple applications, and many can be easily removed for service access or relocation
- Experience expert advice and professional support to offer you the best possible results
- **Customising** our products can be quickly tailored to your specifications
- Cost-effectiveness we can help you find a solution to suit your budget and design requirements
- sales@apacoustics.com.au
- **PACE** 16 Hanrahan St Thomastown, Melbourne, VIC, 3074
- ( 03 9465 2667
- **?** Perth Office: Level 28, AMP Tower, 140 St Georges Terrace,