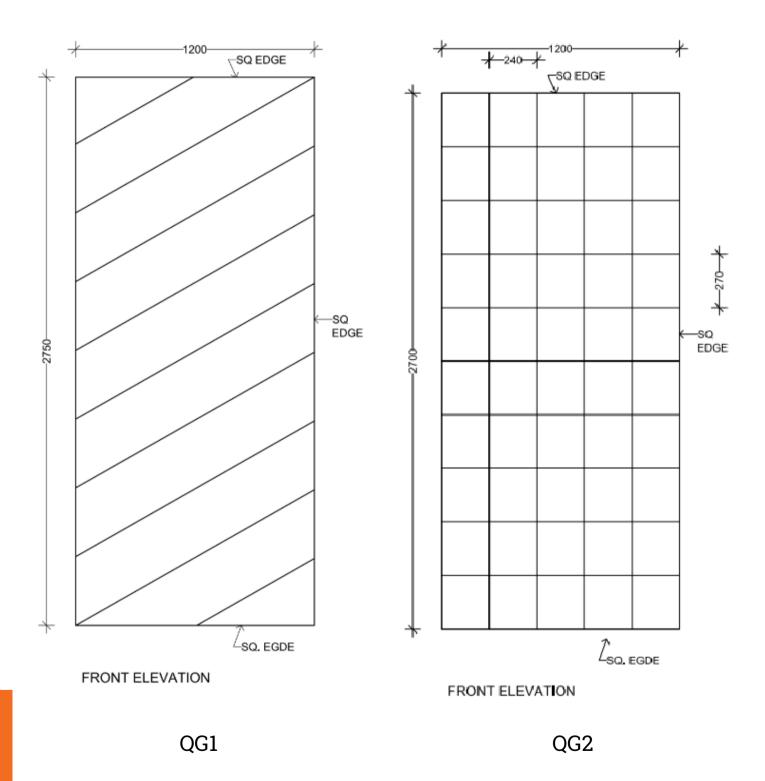

e - experienced





Create a unique and eye-catching interior feature with our grooved Quattro wall & ceiling panels. Offers superior acoustic benefits and endless design opportunities.

The indented lines and sharp groove angle options play with light and shade. Integrate light fixtures or 3-dimensional features for a stunning architectural effect. Choose from our range of patterns or design your own individual artwork.



### **FEATURES**

- Easy to install on walls and ceilings
- Available in a variety of designs & colours
- Available in standard or custom sizes
- Acoustic benefits
- Group 1 Fire rated to Australian Standard ISO 9705-2003

### STANDARD SIZES

- 2750mm x 1200mm
- 2400mm x 1200mm
- 12mm, 24mm, and custom thicknesses available

### **Colour Chart**



### Maison Range







FRONT ELEVATION

FRONT ELEVATION

QG3

QG4







8

QG10

QG9







FRONT ELEVATION

QG15





### WHY CHOOSE ACOUSTIC PANELS AUSTRALIA

- Range offering an extensive range of products, finishes and colours
- Flexibility our designs are adaptable to multiple applications, and many can be easily removed for service access or relocation
- Experience expert advice and professional support to offer you the best possible results
- **Customising** our products can be quickly tailored to your specifications
- Cost-effectiveness we can help you find a solution to suit your budget and design requirements
- sales@apacoustics.com.au
- **PACE** 16 Hanrahan St Thomastown, Melbourne, VIC, 3074
- ( 03 9465 2667
- **?** Perth Office: Level 28, AMP Tower, 140 St Georges Terrace, Perth WA 6000
- ( 08