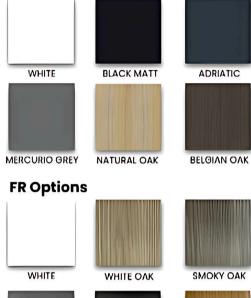

### A. Melamine faced board

SMOKY OAK

**CHERRY WOOD** 

PRIME OAK

BIRCH

ARTISAN OAK

C. Standard Raw

D. Veneer