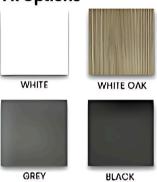

### A. Melamine faced board

SMOKY OAK

**CHERRY WOOD** 

PRIME OAK

BIRCH

ARTISAN OAK

C. Standard Raw

D. Veneer