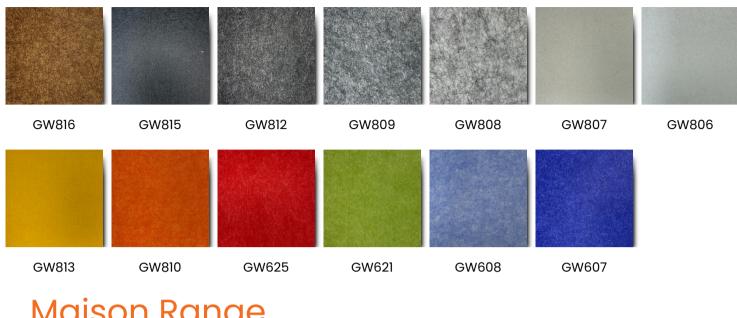

## **INSTANT PANEL**

innovative - creative - experienced



### **INSTANT PANEL**

This range makes it easy to create and install your own striking architectural feature for walls or ceilings. Instant Panel combines solid slats and polyester acoustic backing to deliver dynamic visual and acoustic effects. Customise the look with your preferred veneer and colours. Complements any modern décor with its streamlined, contemporary look and fresh timber finish.

Acoustic Panels Australia

# **Colour Chart**



# Maison Range



2 Acoustic Panels Australia

# Step 2: Select the slat material

### A. Melamine faced board













SMOKY OAK

**CHERRY WOOD** 



PRIME OAK



BIRCH

ARTISAN OAK



C. Standard Raw

D. Veneer



**CHERRY** 



**BLACKBUTT** 



**AMERICAN** OAK



**BLACKWOOD** 



**AMERICAN WALNUT** 



**HOOP PINE** 



**TASMANIAN** OAK



**ROCK MAPLE** 



**WESTERN RED CEDAR** 



**JARRAH** 



**IRONBARK** 



SPOTTED GUM

### E. Plywood











BIRCH HOOP PINE

OSB

**FORMPLY** 

FILM FACED PLYWOOD

### F. Solid Timber





AMERICAN RED OAK





AMERICAN CHERRY

AMERICAN WHITE OAK



IRONBARK RED

JARRAH





**EUROPEAN OAK** 





TASMANIAN OAK

VICTORIAN ASH

WALNUT

WENGE

# Step 3: Select the design and dimensions Design Type



# Step 4: Select the slat finish