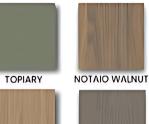

## **INSTANT PANEL**

innovative - creative - experienced



### **INSTANT PANEL**

This range makes it easy to create and install your own striking architectural feature for walls or ceilings. Instant Panel combines solid slats and polyester acoustic backing to deliver dynamic visual and acoustic effects. Customise the look with your preferred veneer and colours. Complements any modern décor with its streamlined, contemporary look and fresh timber finish.

Acoustic Panels Australia

# **Colour Chart**



# Maison Range



2 Acoustic Panels Australia

# Step 2: Select the slat material

### A. Melamine faced board













SMOKY OAK

**CHERRY WOOD** 



PRIME OAK



BIRCH

ARTISAN OAK



C. Standard Raw

D. Veneer



**CHERRY** 



**BLACKBUTT** 



**AMERICAN** OAK



**BLACKWOOD** 



**AMERICAN WALNUT** 



**HOOP PINE** 



**TASMANIAN** OAK



**ROCK MAPLE** 



**WESTERN RED CEDAR** 



**JARRAH** 



**IRONBARK** 



SPOTTED GUM

### E. Plywood











BIRCH HOOP PINE

OSB

**FORMPLY** 

FILM FACED PLYWOOD

### F. Solid Timber





AMERICAN RED OAK





AMERICAN CHERRY

AMERICAN WHITE OAK



IRONBARK RED

JARRAH





**EUROPEAN OAK** 





TASMANIAN OAK

VICTORIAN ASH

WALNUT

WENGE

# Step 3: Select the design and dimensions Design Type



# Step 4: Select the slat finish

Instant panels are available in a range of different finishes including:

- Polyurethane (various gloss levels and col