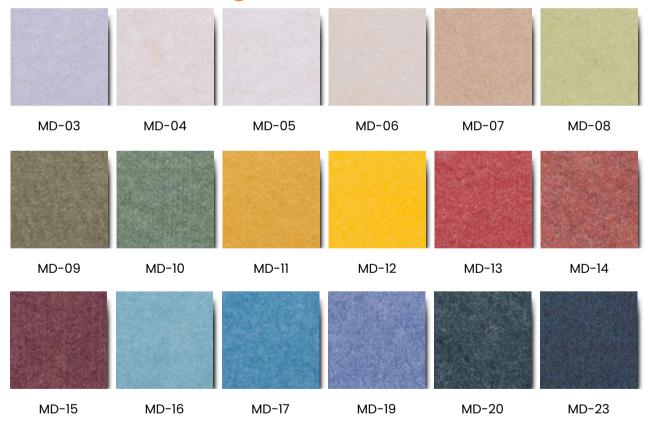

## **INSTANT PANEL**

innovative - creative - experienced



### **INSTANT PANEL**

This range makes it easy to create and install your own striking architectural feature for walls or ceilings. Instant Panel combines solid slats and polyester acoustic backing to deliver dynamic visual and acoustic effects. Customise the look with your preferred veneer and colours. Complements any modern décor with its streamlined, contemporary look and fresh timber finish.

Acoustic Panels Australia

# **Colour Chart**



# Maison Range



2 Acoustic Panels Australia

# Step 2: Select the slat material

### A. Melamine faced board













SMOKY OAK

**CHERRY WOOD** 



PRIME OAK



BIRCH

ARTISAN OAK



C. Standard Raw

D. Veneer



**CHERRY** 



**BLACKBUTT** 



**AMERICAN** OAK



**BLACKWOOD** 



**AMERICAN WALNUT** 



**HOOP PINE** 



**TASMANIAN** OAK



**ROCK MAPLE** 



**WESTERN RED CEDAR** 



**JARRAH** 



**IRONBARK** 



SPOTTED GUM

### E. Plywood











BIRCH HOOP PINE

OSB

**FORMPLY** 

FILM FACED PLYWOOD

### F. Solid Timber





AMERICAN RED OAK





AMERICAN CHERRY

AMERICAN WHITE OAK



IRONBARK RED

JARRAH





**EUROPEAN OAK** 





TASMANIAN OAK

VICTORIAN ASH

WALNUT

WENGE

# Step 3: Select the design and dimensions Design Type



# Step 4: Select the slat finish

Instant panels are