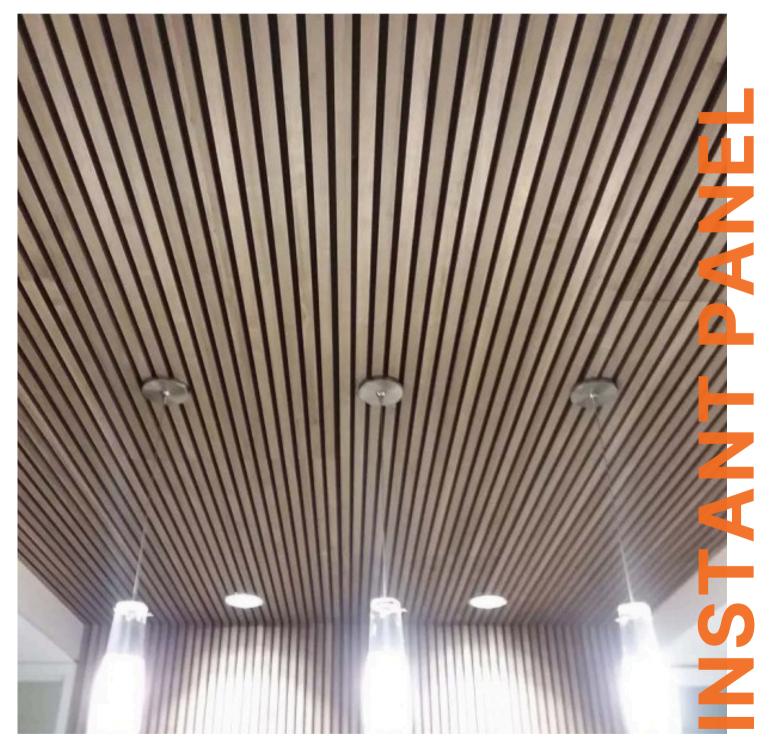

## **INSTANT PANEL**

innovative - creative - experienced

### **INSTANT PANEL**

This range makes it easy to create and install your own striking architectural feature for walls or ceilings. Instant Panel combines solid slats and polyester acoustic backing to deliver dynamic visual and acoustic effects. Customise the look with your preferred veneer and colours. Complements any modern décor with its streamlined, contemporary look and fresh timber finish.