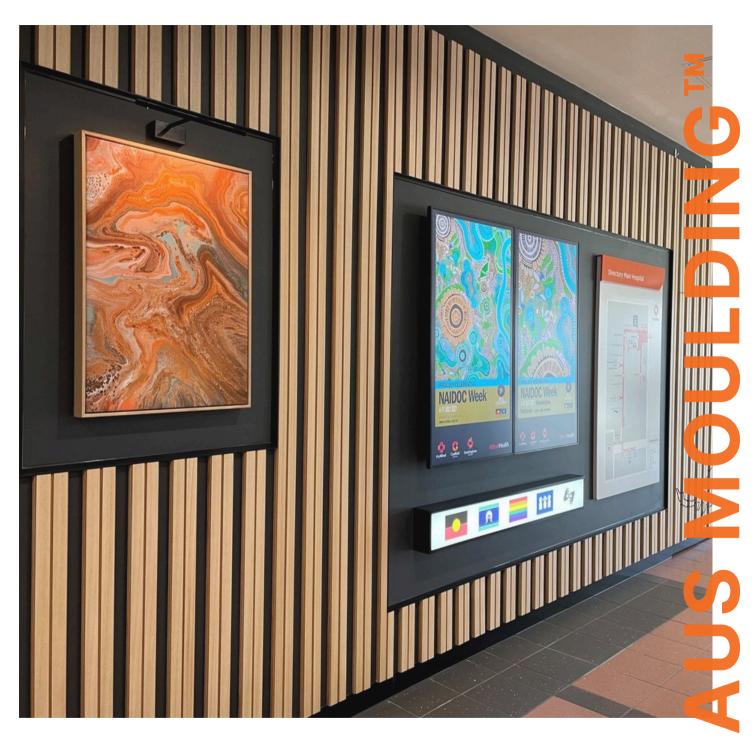

## AUS MOULDING™

Transform walls and ceilings with our versatile decorative moulding panels, crafted to bring dynamic elegance and texture to any space. Featuring a seamless tongue and groove system, these panels create a continuous visual flow that adapts effortlessly to both curved and straight surfaces. Available in a range of premium materials and finishes, they're ideal for spaces where sophistication meets functionality.

With its soft, undulating curves, the textured surface of our panels interacts beautifully with light, creating an intriguing shadow play that changes throughout the day. This effect adds subtle depth and movement to sleek lines, making it perfect as a feature in kitchens, bedrooms, hallways, lounges, or dining rooms.

Bring your interior to life with our decorative moulding panels, where craftsmanship and innovation meet to create captivating spaces.

1 Acoustic Panels Australia

- Elegant Versatility: Perfect for walls and ceilings, these panels add style and dimension to any interior.
- Seamless Design: The tongue and groove system ensures a smooth, continuous appearance without visible breaks.
- Adaptable to Curves: Designed to follow the contours of curved walls for a flawless, custom look.
- Multiple Finishes: Available in a wide selection of materials and finishes to suit any design vision.