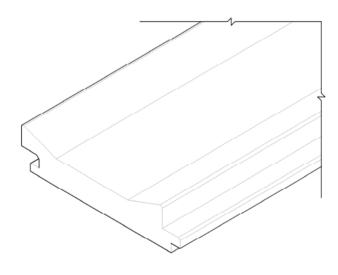

## AUS MOULDING™

Transform walls and ceilings with our versatile decorative moulding panels, crafted to bring dynamic elegance and texture to any space. Featuring a seamless tongue and groove system, these panels create a continuous visual flow that adapts effortlessly to both curved and straight surfaces. Available in a range of premium materials and finishes, they're ideal for spaces where sophistication meets functionality.

With its soft, undulating curves, the textured surface of our panels interacts beautifully with light, creating an intriguing shadow play that changes throughout the day. This effect adds subtle depth and movement to sleek lines, making it perfect as a feature in kitchens, bedrooms, hallways, lounges, or dining rooms.