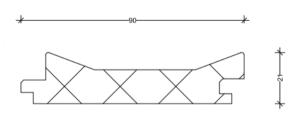

## AUS MOULDING™

Transform walls and ceilings with our versatile decorative moulding panels, crafted to bring dynamic elegance and texture to any space. Featuring a seamless tongue and groove system, these panels create a continuous visual flow that adapts effortlessly to both curved and straight surfaces. Available in a range of premium materials and finishes, they're ideal for spaces where sophistication meets functionality.