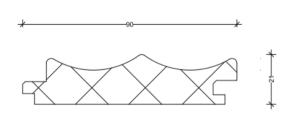

ring your interior to life with our decorative moulding panels, where craftsmanship and innovation meet to create captivating spaces.

1 Acoustic Panels Australia



- Elegant Versatility: Perfect for walls and ceilings, these panels add style and dimension to any interior.
- Seamless Design: The tongue and groove system ensures a smooth, continuous appearance without visible breaks.
- Adaptable to Curves: Designed to follow the contours of curved walls for a flawless, custom look.
- Multiple Finishes: Available in a wide selection of materials and finishes to suit any design vision.

### FIRE GROUP RATING

• Group 1, Group 2 & Group 3 rated to Australian Standard ISO 9705-2003

### STANDARDS AND TESTS

Australian Made Certification

# D E S G Z S



# D E S I G Z

AM-07 AM-08



AM-10









AM-09

# DESIGNA S

AM-12









AM-13

AM-11









### WHY CHOOSE ACOUSTIC PANELS AUSTRALIA

- Range offering an extensive range of products, finishes and colours
- Flexibility our designs are adaptable to multiple applications, and many can be easily removed for service access or relocation
- **Experience** expert advice and professional support to offer you the best possible results
- **Customising** our products can be quickly tailored to your specifications
- Cost-effectiveness we can help you find a solution to suit your budget and design requirements
- sales@apacoustics.com.au
- **PACE**: 16 Hanrahan St Thomastown, Melbourne, VIC, 3074
- 03 9465 2667
- **?** Perth Office: Level 28, AMP Tower, 140 St Georges Terrace, Perth WA 6000
- 08 9278 2487

# 0 Z