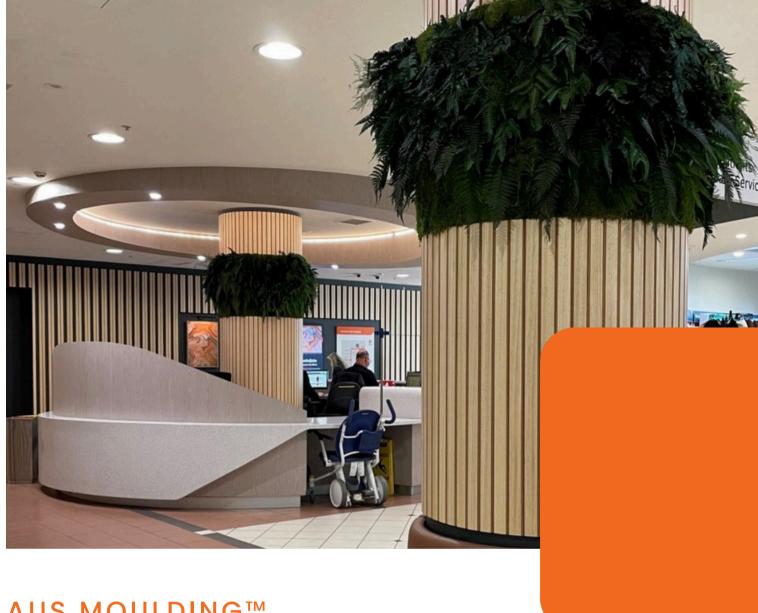

## AUS MOULDING™

Transform walls and ceilings with our versatile decorative moulding panels, crafted to bring dynamic elegance and texture to any space. Featuring a seamless tongue and groove system, these panels create a continuous visual flow that adapts effortlessly to both curved and straight surfaces. Available in a range of premium materials and finishes, they're ideal for spaces where sophistication meets functionality.

With its soft, undulating curves, the textured surface of our panels interacts beautifully with light, creating an intriguing shadow play that changes throughout the day. This effect adds subtle depth and movement to sleek lines, making it perfect as a feature in kitchens, bedrooms, hallways, lounges, or dining rooms.

Bring your interior to life with our decorative moulding panels, where craftsmanship and innovation meet to create captivating spaces.

1 Acoustic Panels Australia

- Elegant Versatility: Perfect for walls and ceilings, these panels add style and dimension to any interior.
- Seamless Design: The tongue and groove system ensures a smooth, continuous appearance without visible breaks.
- Adaptable to Curves: Designed to follow the contours of curved walls for a flawless, custom look.
- Multiple Finishes: Available in a wide selection of materials and finishes to suit any design vision.