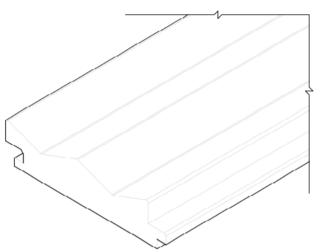

## AUS MOULDING™

Transform walls and ceilings with our versatile decorative moulding panels, crafted to bring dynamic elegance and texture to any space. Featuring a seamless tongue and groove system, these panels create a continuous visual flow that adapts effortlessly to both curved and straight surfaces. Available in a range of premium materials and finishes, they're ideal for spaces where sophistication meets functionality.

With its soft, undulating curves, the textured surface of our panels interacts beautifully with light, creating an intriguing shadow play that changes throughout the day. This effect adds subtle depth and movement to sleek lines, making it perfect as a feature in kitchens, bedrooms, hallways, lounges, or dining rooms.