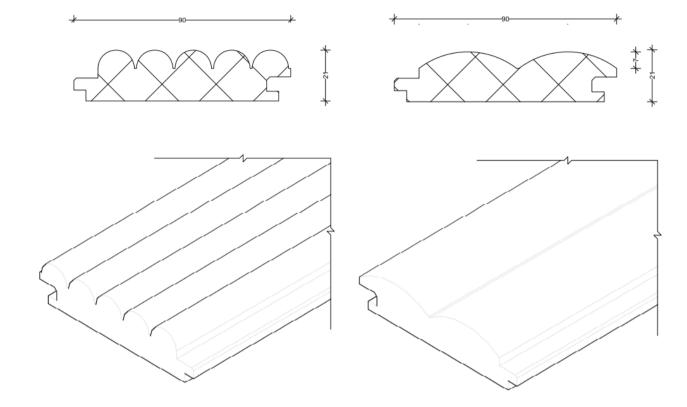

g rooms.

Bring your interior to life with our decorative moulding panels, where craftsmanship and innovation meet to create captivating spaces.

1 Acoustic Panels Australia



- Elegant Versatility: Perfect for walls and ceilings, these panels add style and dimension to any interior.
- Seamless Design: The tongue and groove system ensures a smooth, continuous appearance without visible breaks.
- Adaptable to Curves: Designed to follow the contours of curved walls for a flawless, custom look.
- Multiple Finishes: Available in a wide selection of materials and finishes to suit any design vision.

### FIRE GROUP RATING

• Group 1, Group 2 & Group 3 rated to Australian Standard ISO 9705-2003

### STANDARDS AND TESTS

Australian Made Certification

# D E S G Z S



# D E S I G Z

AM-07 AM-08



AM-10









AM-09

# DESIGNA S

AM-12









AM-13

AM-11









### WHY CHOOSE ACOUSTIC PANELS AUSTRALIA

- Range offering an extensive range of products, finishes and colours
- Flexibility our designs are adaptable to multiple applications, and many can be easily removed for service access or relocation
- **Experience** expert advice and professional support to offer you the best possible results
- **Customising** our products can be quickly tailored to your specifications
- Cost-effectiveness we can help you find a solution to suit your budget and design requirements
- sales@apacoustics.com.au
- **PACE**: 16 Hanrahan St Thomastown, Melbourne, VIC, 3074
- 03 9465 2667
- **?** Perth Office: Level 28, AMP Tower, 140 St Georges Terrace, Perth WA 6000
- 08 9278 2487

# 0 Z