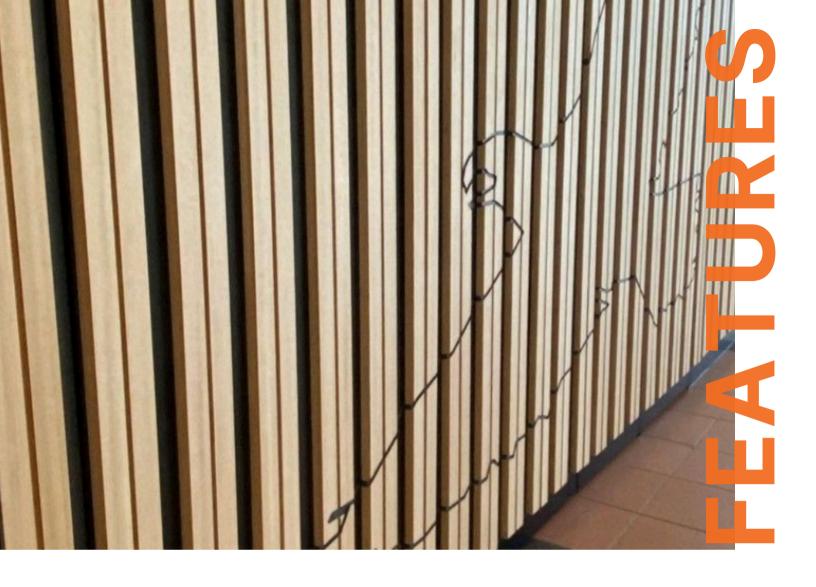

With its soft, undulating curves, the textured surface of our panels interacts beautifully with light, creating an intriguing shadow play that changes throughout the day. This effect adds subtle depth and movement to sleek lines, making it perfect as a feature in kitchens, bedrooms, hallways, lounges, or dining rooms.

Bring your interior to life with our decorative moulding panels, where craftsmanship and innovation meet to create captivating spaces.

1 Acoustic Panels Australia

- Elegant Versatility: Perfect for walls and ceilings, these panels add style and dimension to any interior.
- Seamless Design: The tongue and groove system ensures a smooth, continuous appearance without visible breaks.
- Adaptable to Curves: Designed to follow the contours of curved walls for a flawless, custom look.
- Multiple Finishes: Available in a wide selection of materials and finishes to suit any design vision.