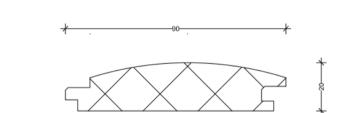

Bring your interior to life with our decorative moulding panels, where craftsmanship and innovation meet to create captivating spaces.

1 Acoustic Panels Australia



- Elegant Versatility: Perfect for walls and ceilings, these panels add style and dimension to any interior.
- Seamless Design: The tongue and groove system ensures a smooth, continuous appearance without visible breaks.
- Adaptable to Curves: Designed to follow the contours of curved walls for a flawless, custom look.
- Multiple Finishes: Available in a wide selection of materials and finishes to suit any design vision.

### FIRE GROUP RATING

• Group 1, Group 2 & Group 3 rated to Australian Standard ISO 9705-2003

### STANDARDS AND TESTS

Australian Made Certification

# D E S G Z S



# D E S I G Z

AM-07 AM-08



AM-10









AM-09

# DESIGNA S

AM-12









AM-13

AM-11









### WHY CHOOSE ACOUSTIC PANELS AUSTRALIA

- Range offering an extensive range of products, finishes and colours
- Flexibility our designs are adaptable to multiple applications, and many can be easily removed for service access or relocation
- **Experience** expert advice and professional support to offer you the best possible results
- **Customising** our products can be quickly tailored to your specifications
- Cost-effectiveness we can help you find a solution to suit your budget and design requirements
- sales@apacoustics.com.au
- **PACE**: 16 Hanrahan St Thomastown, Melbourne, VIC, 3074
- 03 9465 2667
- **?** Perth Office: Level 28, AMP Tower, 140 St Georges Terrace, Perth WA 6000
- 08 9278 2487

# 0 Z