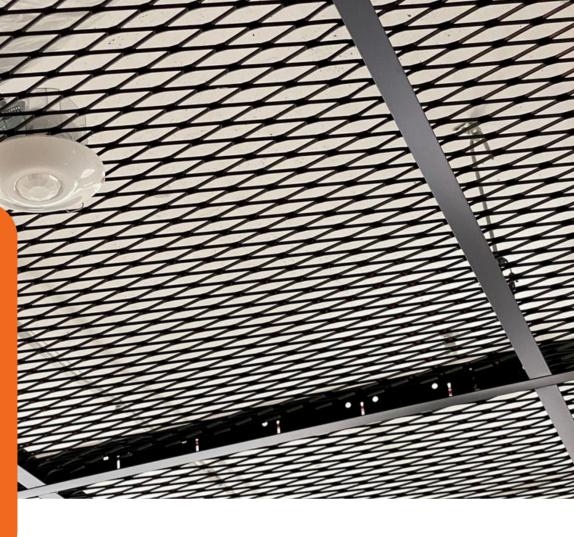

# AUS MESH<sup>TM</sup>

Aus Mesh™ is a mesh tile system configured for lay-in ceiling grids. When used with our coloured acoustic backing it offers noise reduction and decorative effects.

## **FEATURES**

- Available in a variety of different finishes
- Extensive range of mesh designs
- Custom panel sizes available
- Acoustic and non acoustic

"We want our clients to feel confident in the decisions they make.