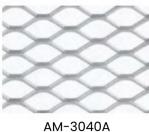

orative effects.

## **FEATURES**

- Available in a variety of different finishes
- Extensive range of mesh designs
- Custom panel sizes available
- Acoustic and non acoustic

"We want our clients to feel confident in the decisions they make.

We believe that by providing them with thorough information and involving them throughout the process, we achieve this goal".



### BENEFITS

- Australian made product
- Suitable for a variety of applications
- Available in a range of different styles, sizes and finishes

### **APPLICATIONS**

Suitable for a variety of applications such as:

- Internal ceilings
- Decorative walls and ceilings in offices, libraries or auditoriums

### STANDARD SIZE

- 1195mm x 595mm
- 595mm x 595mm (Custom made sizes available)

# Step 1: Select the mesh design









AM-1615A

AM-2020A

AM-5007A



AM-G304A

# Step 2: Select acoustic treatments (If required)



# C. Maison Range



# Step 3: Select the colour and finish





#### WHY CHOOSE ACOUSTIC PANELS AUSTRALIA

- Range offering an extensive range of products, finishes and colours
- Flexibility our designs are adaptable to multiple applications, and many can be easily removed for service access or relocation
- Experience expert advice and professional support to offer you the best possible results
- **Customising** our products can be quickly tailored to your specifications
- Cost-effectiveness we can help you find a solution to suit your budget and design requirements
- sales@apacoustics.com.au
- () HQ: 16 Hanrahan St Thomastown, Melbourne, VIC, 3074
- (1) 03 9465 2667
- **Perth Office:** Lev