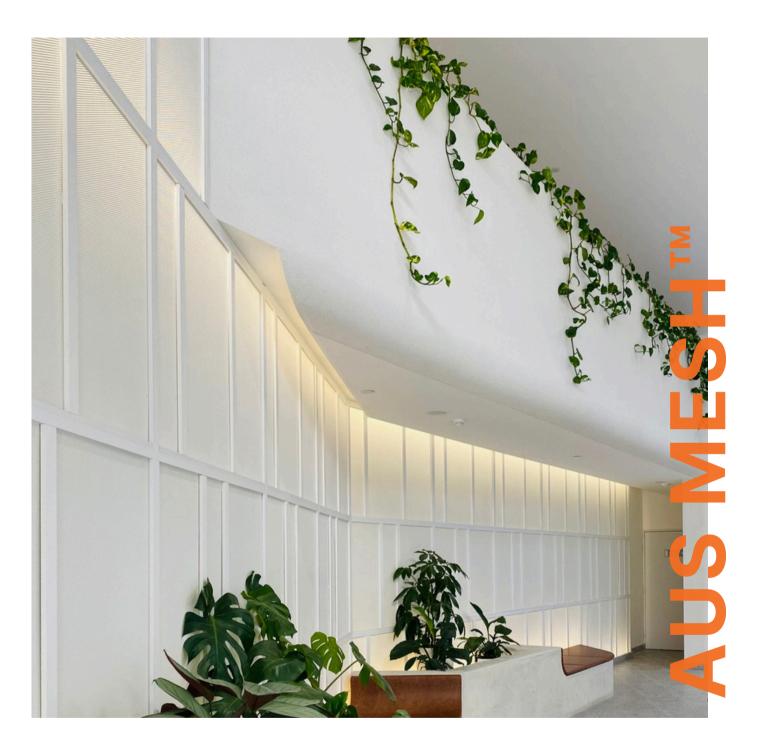

# AUS MESH<sup>TM</sup>

Aus Mesh™ is a mesh tile system configured for lay-in ceiling grids. When used with our coloured acoustic backing it offers noise reduction and decorative effects.

### **APPLICATIONS**

Suitable for a variety of applications such as:

- Internal ceilings
- Decorative walls and ceilings in offices, libraries or auditoriums