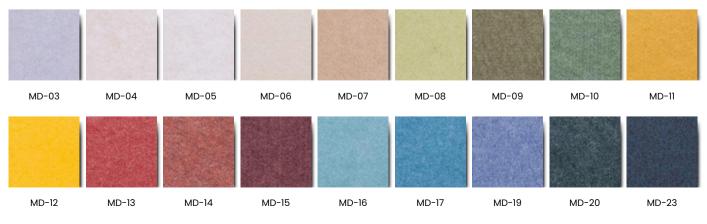

ustom panel sizes available
- Acoustic and non acoustic

"We want our clients to feel confident in the decisions they make.

We believe that by providing them with thorough information and involving them throughout the process, we achieve this goal".



### BENEFITS

- Australian made product
- Suitable for a variety of applications
- Available in a range of different styles, sizes and finishes

### **APPLICATIONS**

Suitable for a variety of applications such as:

- Internal ceilings
- Decorative walls and ceilings in offices, libraries or auditoriums

### STANDARD SIZE

- 1195mm x 595mm
- 595mm x 595mm (Custom made sizes available)

# Step 1: Select the mesh design









AM-1615A

AM-2020A

AM-5007A



AM-G304A

# Step 2: Select acoustic treatments (If required)



# C. Maison Range



# Step 3: Select the colour and finish





#### WHY CHOOSE ACOUSTIC PANELS AUSTRALIA

- Range offering an extensive range of products, finishes and colours
- Flexibility our designs are adaptable to multiple applications, and many can be easily removed for service access or relocation
- Experience expert advice and professional support to offer you the best possible results
- **Customising** our products can be quickly tailored to your specifications
- Cost-effectiveness we can help you find a solution to suit your budget and design requirements
- sales@apacoustics.com.au
- () HQ: 16 Hanrahan St Thomastown, Melbourne, VIC, 3074
- (1) 03 9465 2667
- **Perth Office:** Level 28, AMP Tower, 140 St Georges Terrace, Perth WA 6000
- (1) 08 9278 2487

0 Z -

Acoustic Panels Australia Pty Ltd (i