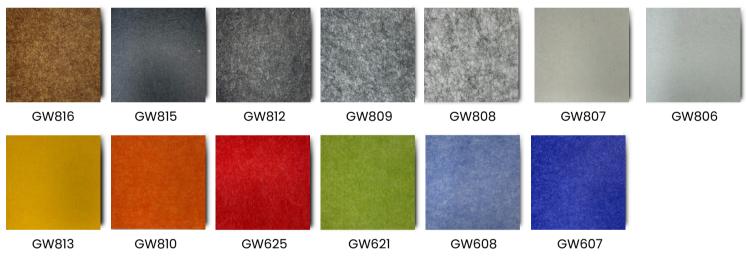

e of mesh designs
- Custom panel sizes available
- Acoustic and non acoustic

"We want our clients to feel confident in the decisions they make.

We believe that by providing them with thorough information and involving them throughout the process, we achieve this goal".



### BENEFITS

- Australian made product
- Suitable for a variety of applications
- Available in a range of different styles, sizes and finishes

### **APPLICATIONS**

Suitable for a variety of applications such as:

- Internal ceilings
- Decorative walls and ceilings in offices, libraries or auditoriums

### STANDARD SIZE

- 1195mm x 595mm
- 595mm x 595mm (Custom made sizes available)

# Step 1: Select the mesh design









AM-1615A

AM-2020A

AM-5007A



AM-G304A

# Step 2: Select acoustic treatments (If required)



# C. Maison Range



# Step 3: Select the colour and finish





#### WHY CHOOSE ACOUSTIC PANELS AUSTRALIA

- Range offering an extensive range of products, finishes and colours
- Flexibility our designs are adaptable to multiple applications, and many can be easily removed for service access or relocation
- Experience expert advice and professional support to offer you the best possible results
- **Customising** our products can be quickly tailored to your specifications
- Cost-effectiveness we can help you find a solution to suit your budget and design requirements
- sales@apacoustics.com.au
- () HQ: 16 Hanrahan St Thomastown, Melbourne, VIC, 3074
- (1) 03 9465 2667
- **Perth Office:** Level 28, AMP Tower, 140 St Georges Terrace, Perth WA 6000
- (1) 08 9278 2487

0 Z -

Acoustic Panels