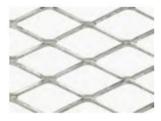

- Available in a variety of different finishes
- Extensive range of mesh designs
- Custom panel sizes available
- Acoustic and non acoustic

"We want our clients to feel confident in the decisions they make.

We believe that by providing them with thorough information and involving them throughout the process, we achieve this goal".



### BENEFITS

- Australian made product
- Suitable for a variety of applications
- Available in a range of different styles, sizes and finishes

### **APPLICATIONS**

Suitable for a variety of applications such as:

- Internal ceilings
- Decorative walls and ceilings in offices, libraries or auditoriums

### STANDARD SIZE

- 1195mm x 595mm
- 595mm x 595mm (Custom made sizes available)

# Step 1: Select the mesh design









AM-1615A

AM-2020A

AM-5007A



AM-G304A

# Step 2: Select acoustic treatments (If required)



# C. Maison Range



# Step 3: Select the colour and finish





#### WHY CHOOSE ACOUSTIC PANELS AUSTRALIA

- Range offering an extensive range of products, finishes and colours
- Flexibility our designs are adaptable to multiple applications, and many can be easily removed for service access or relocation
- Experience expert advice and professional support to offer you the best possible results
- **Customising** our products can be quickly tailored to your specifications
- Cost-effectiveness we can help you find a solution to suit your budget and design requirements
- sales@apacoustics.com.au
- () HQ: 16 Hanrahan St Thomastown, Melbourne, VIC, 3074
- (1) 03 9465 2667
- **Perth Office:** Level 28, AMP Tower, 140 St Georges T