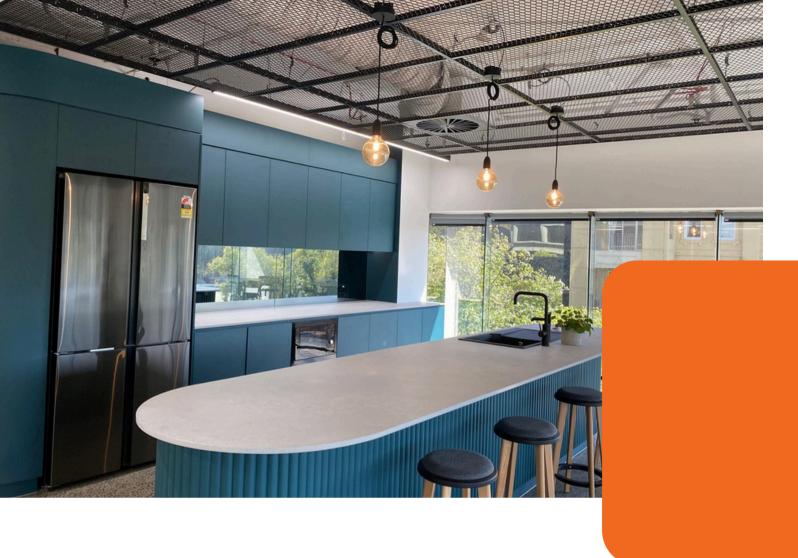

# AUS MESH<sup>TM</sup>

Aus Mesh™ is a mesh tile system configured for lay-in ceiling grids. When used with our coloured acoustic backing it offers noise reduction and decorative effects.

### **APPLICATIONS**

Suitable for a variety of applications such as:

- Internal ceilings
- Decorative walls and ceilings in offices, libraries or auditoriums