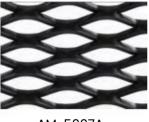

ative effects.

## **FEATURES**

- Available in a variety of different finishes
- Extensive range of mesh designs
- Custom panel sizes available
- Acoustic and non acoustic

"We want our clients to feel confident in the decisions they make.

We believe that by providing them with thorough information and involving them throughout the process, we achieve this goal".



### BENEFITS

- Australian made product
- Suitable for a variety of applications
- Available in a range of different styles, sizes and finishes

### **APPLICATIONS**

Suitable for a variety of applications such as:

- Internal ceilings
- Decorative walls and ceilings in offices, libraries or auditoriums

### STANDARD SIZE

- 1195mm x 595mm
- 595mm x 595mm (Custom made sizes available)

# Step 1: Select the mesh design









AM-1615A

AM-2020A

AM-5007A



AM-G304A

# Step 2: Select acoustic treatments (If required)



# C. Maison Range



# Step 3: Select the colour and finish





#### WHY CHOOSE ACOUSTIC PANELS AUSTRALIA

- Range offering an extensive range of products, finishes and colours
- Flexibility our designs are adaptable to multiple applications, and many can be easily removed for service access or relocation
- Experience expert advice and professional support to offer you the best possible results
- **Customising** our products can be quickly tailored to your specifications
- Cost-effectiveness we can help you find a solution to suit your budget and design requirements
- sales@apacoustics.com.au
- () HQ: 16 Hanrahan St Thomastown, Melbourne, VIC, 3074
- (1) 03 9465 2667
- **Perth Office:** Level