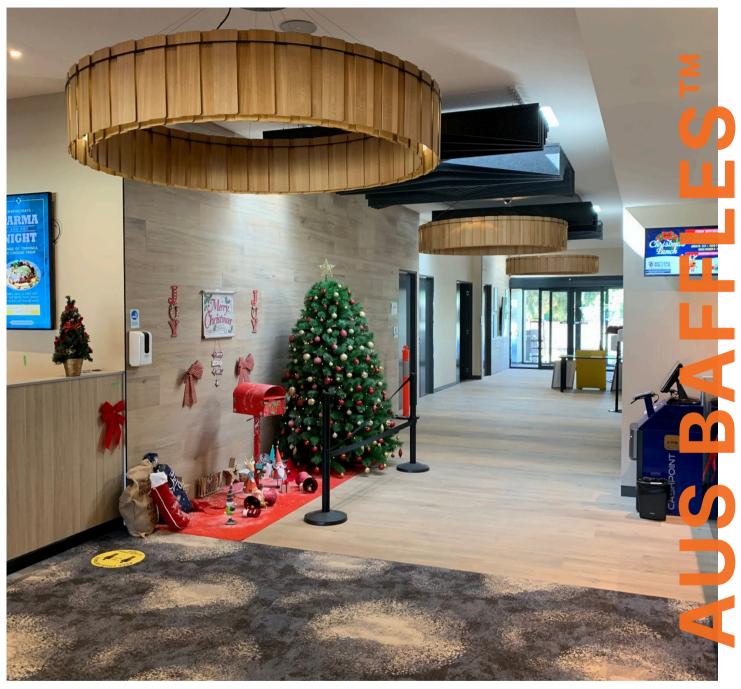

# AUS BAFFLES

Aus Baffles<sup>™</sup> are not only a cost-effective way of controlling sound, their endless shape and colour options also provide excellent scope for a variety of design solutions. Aus Baffles<sup>™</sup> are particularly effective at absorbing direct energy from both the sound source and the reflection off the ceiling, as both faces are exposed.

In rooms where wall surfaces may not be available to mount acoustic panels, suspending baffles from the ceiling provides an effective alternative. Baffles are a popular choice in large commercial installations where architects are looking to combine acoustic benefits with a design feature.

### **APPLICATIONS**

Suitable for a variety of applications such as:

- Internal acoustic baffles
- Ceilings for offices, sporting venues, libraries or auditoriums