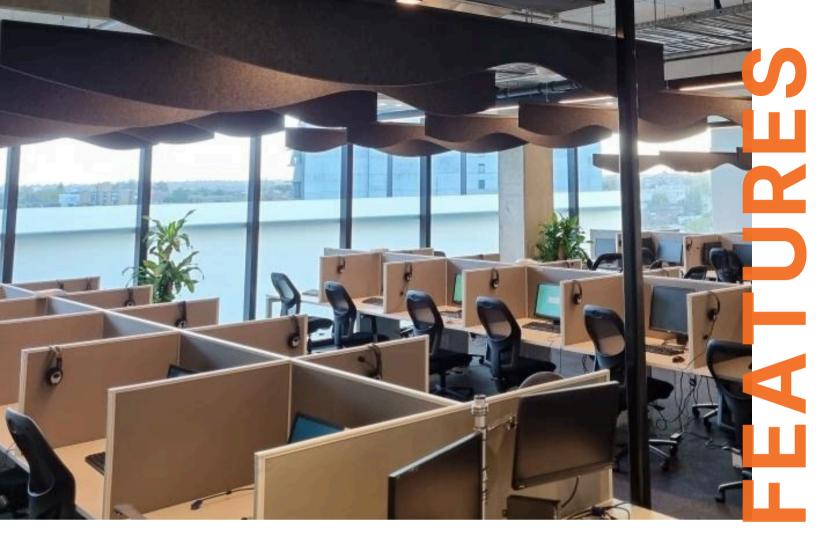

# AUS BAFFLES

Aus Baffles<sup>™</sup> are not only a cost-effective way of controlling sound, their endless shape and colour options also provide excellent scope for a variety of design solutions. Aus Baffles<sup>™</sup> are particularly effective at absorbing direct energy from both the sound source and the reflection off the ceiling, as both faces are exposed.

In rooms where wall surfaces may not be available to mount acoustic panels, suspending baffles from the ceiling provides an effective alternative. Baffles are a popular choice in large commercial installations where architects are looking to combine acoustic benefits with a design feature.

### **APPLICATIONS**

Suitable for a variety of applications such as:

- Internal acoustic baffles
- Ceilings for offices, sporting venues, libraries or auditoriums