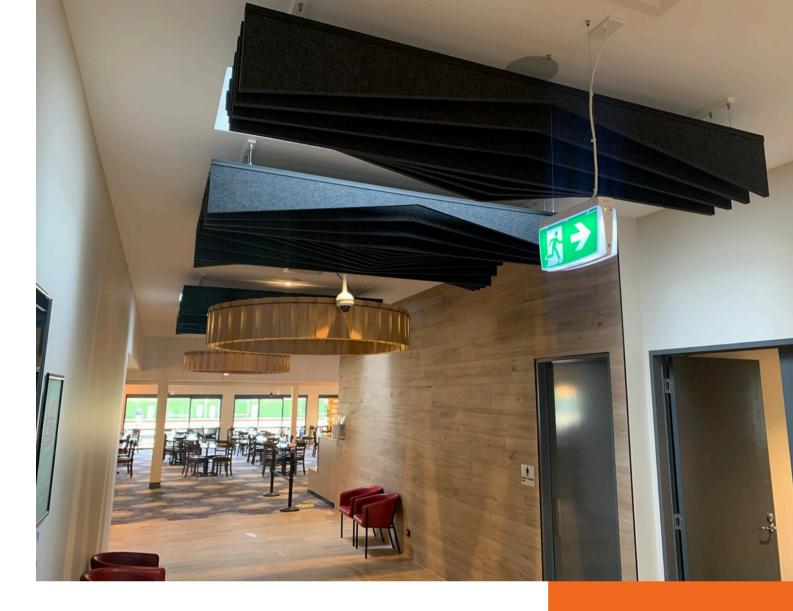

# AUS BAFFLES

Aus Baffles<sup>™</sup> are not only a cost-effective way of controlling sound, their endless shape and colour options also provide excellent scope for a variety of design solutions. Aus Baffles<sup>™</sup> are particularly effective at absorbing direct energy from both the sound source and the reflection off the ceiling, as both faces are exposed.

In rooms where wall surfaces may not be available to mount acoustic panels, suspending baffles from the ceiling provides an effective alternative. Baffles are a popular choice in large commercial installations where architects are looking to combine acoustic benefits with a design feature.

### **APPLICATIONS**

Suitable for a variety of applications such as:

- Internal acoustic baffles
- Ceilings for offices, sporting venues, libraries or auditoriums