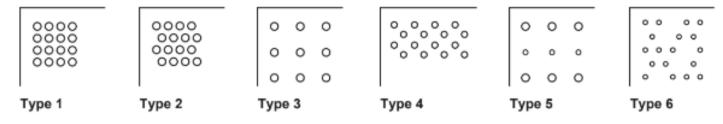

|
| WHITE                  | WHITE OAK  | SMOKY OAK               | LIGHT OAK            | RUSTIC OAK    | FRENCH OAK     |
| GREY                   | BLACK      | CHERRY WOOD             | ВАМВОО               | BIRCH         | WALNUT         |

#### **D. Veneer**







AMERICAN WALNUT



TASMANIAN OAK





WESTERN **RED CEDAR** 





**IRONBARK** 



SPOTTED GUM

BLACKBUTT

BLACKWOOD

HOOP PINE

**ROCK MAPLE** 





BIRCH



HOOP PINE



OSB



POPLAR



FILM FACED PLYWOOD



FORMPLY

"We want our clients to feel confident in the decisions they make.

We believe that by providing them with thorough information and involving them throughout the process, we achieve this goal".

# Step 2: Select the design and dimensions

#### A. Aus Tiles - Perforated

#### **DESIGN TYPE:**



#### **Dimension Available**

#### SIZES

| Length (L) | Width (W) | Thickness (T)         | Hole Width (HW)                                     |
|------------|-----------|-----------------------|-----------------------------------------------------|
| 900mm      | 900mm     | 9mm, 12mm, 16mm, 18mm | 5mm, 8mm, 10mm,12mm, 15mm, 20mm, 35mm, 50mm, 100mm  |
| 1200mm     | 900mm     | 9mm, 12mm, 16mm, 18mm | 5mm, 8mm, 10mm, 12mm, 15mm, 20mm, 35mm, 50mm, 100mm |
| 1800mm     | 900mm     | 9mm, 12mm, 16mm, 18mm | 5mm, 8mm, 10mm, 12mm, 15mm, 20mm, 35mm, 50mm, 100mm |
| 2400mm     | 900mm     | 9mm, 12mm, 16mm, 18mm | 5mm, 8mm, 10mm, 12mm, 15mm, 20mm, 35mm, 50mm, 100mm |
| 900mm      | 1200mm    | 9mm, 12mm, 16mm, 18mm | 5mm, 8mm, 10mm, 12mm, 15mm, 20mm, 35mm, 50mm, 100mm |
| 1200mm     | 1200mm