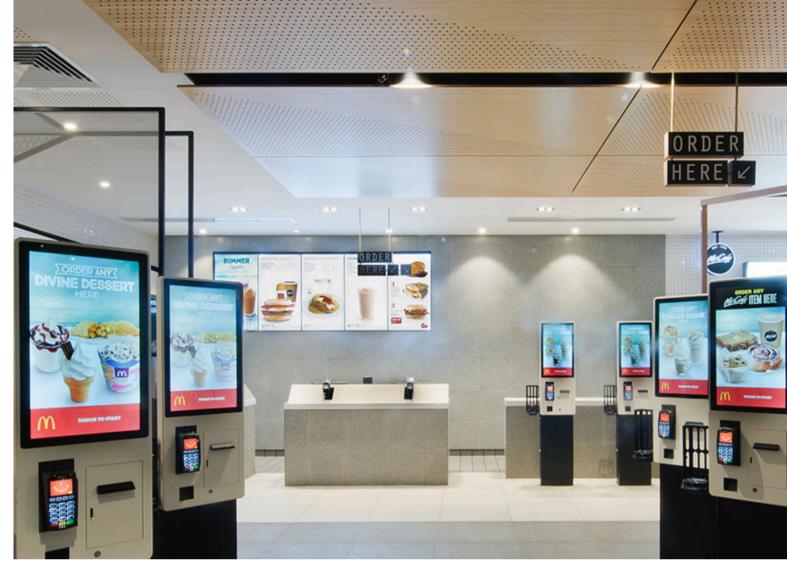

## AUS PERFORATED<sup>TM</sup>

Aus Perforated<sup>™</sup> is a round-hole perforated panel, manufactured from a variety of materials including MDF, timber, veneer and plywood. Choose from a wide range of design profiles suitable for wall and ceiling applications. Aus Perforated<sup>™</sup> can be used with our Acoustic Backing Fabric or an insulation of your choice, to assist in noise reduction and improve the acoustics of your chosen area.

## **APPLICATIONS**

Suitable for a variety of applications such as:

- Internal acoustic walls and ceilings
- Decorative walls and ceilings in hallways, offices, sporting venues, libraries or auditoriums