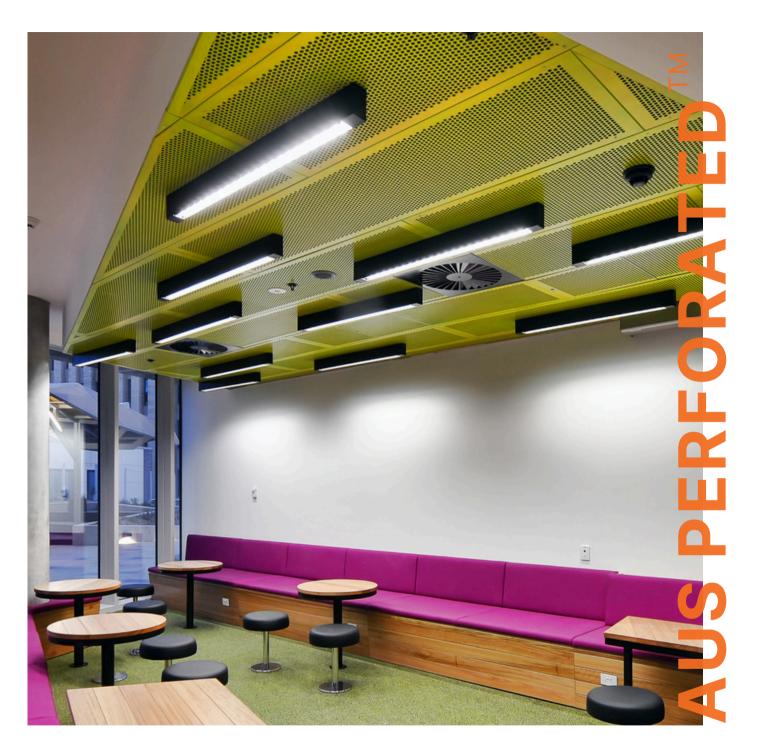

## AUS PERFORATED<sup>TM</sup>

Aus Perforated<sup>™</sup> is a round-hole perforated panel, manufactured from a variety of materials including MDF, timber, veneer and plywood. Choose from a wide range of design profiles suitable for wall and ceiling applications. Aus Perforated<sup>™</sup> can be used with our Acoustic Backing Fabric or an insulation of your choice, to assist in noise reduction and improve the acoustics of your chosen area.

### BENEFITS

- Improved acoustics of your chosen area
- Australian-made product
- Available in a range of different styles, sizes and finishes
- Suitable for a variety of applications
- Group 1 to Group 3 Fire rated to Australian Standard ISO 9705-2003

## **APPLICATIONS**

Suitable for a variety of applications such as:

- Internal acoustic walls and ceilings
- Decorative walls and ceilings in hallways, offices, sporting venues, libraries or auditoriums