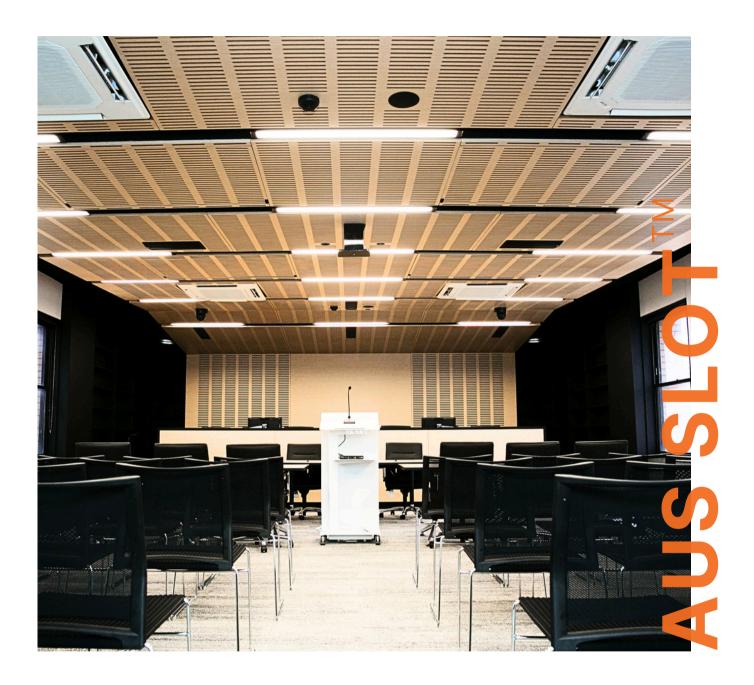

# $\mathbf{AUS} \ \mathbf{SLOT}^{^{\mathsf{TM}}}$

innovative – creative – experienced

### AUS SLOT<sup>TM</sup>

Aus Slot<sup>TM</sup> is a modular acoustic panel, suitable for a wide variety of wall and ceiling applications. Aus Slot<sup>TM</sup> can be manufactured from a variety of materials including MDF, timber, veneer and plywood. When combined with our acoustic backing fabric, or an insulation of your choice, Aus Slot<sup>TM</sup> provides significant noise reduction and acoustic benefits.

#### **APPLICATIONS**

Suitable for a variety of applications such as:

- Internal acoustic ceilings
- Internal acoustic walls
- Decorative walls and ceilings in hallways, offices, sporting venues, libraries or auditoriums