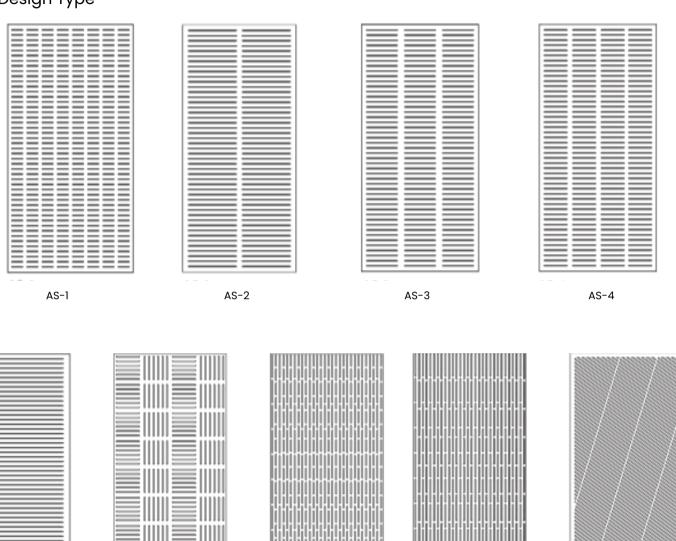

## Step 2: Select the design and dimensions

## Design Type

AS-5

AS-6

Acoustic Panels Australia

AS-8

AS-9