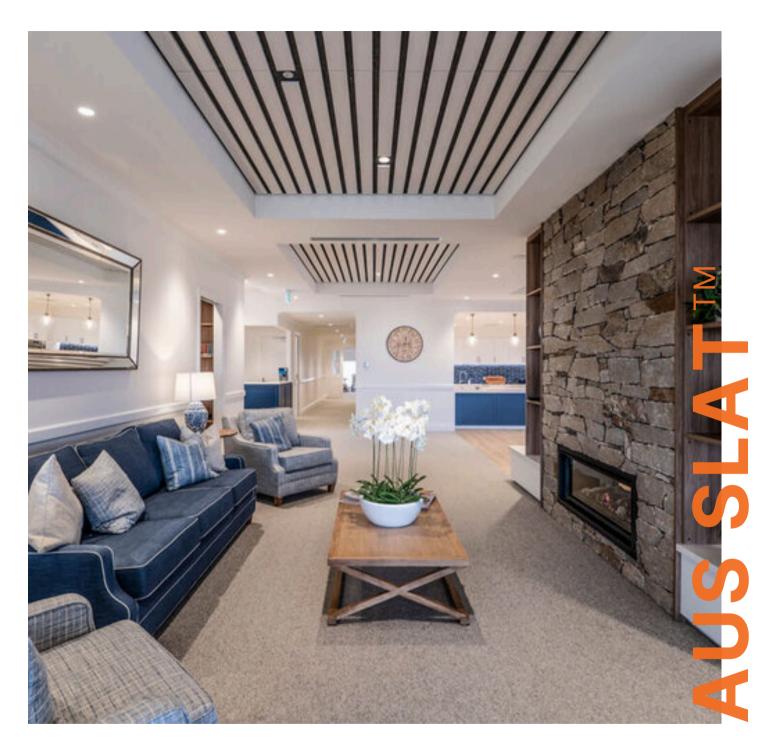

# $\mathbf{AUS} \ \mathbf{SLAT}^{\mathsf{TM}}$

innovative – creative – experienced

# AUS SLAT

Aus Slat<sup>TM</sup> is a configuration of timber slats, mounted to a slotted durable Medium Density Fibreboard (MDF) backing panel with acoustic lining. Aus Slat<sup>TM</sup> can be used with our acoustic backing fabric or insulation of your choice, to assist in maximising noise reduction and improving the acoustic properties of your chosen area.