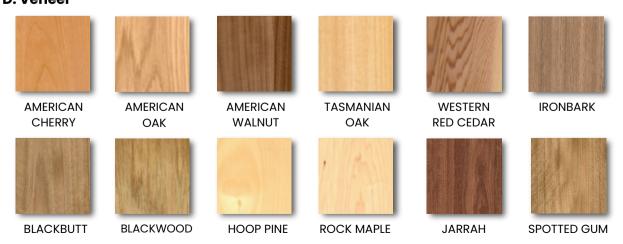

e range of panel sizes and thicknesses

### **BENEFITS**

- Improved acoustics of your chosen area
- Australian made product
- Available in a range of different styles, sizes and finishes
- Group 1 to Group 3 Fire rated to Australian Standard ISO 9705-2003

### **APPLICATIONS**

Suitable for a variety of applications such as:

- Internal acoustic walls
- Internal acoustic ceilings
- Decorative walls and ceilings in hallways, offices, sporting venues, libraries or auditoriums



# Step 1: Select the backing board material

### A. MDF Colour Core



**B. Standard Raw** 



C. Plywood



**BIRCH** 



HOOP PINE



**POPLAR** 

3

# Step 2: Acoustic Treatments



# Step 3: Select the slat material

### A. Melamine Faced Board



### **B. MDF Colour Core**

re C. Standard Raw



### D. Veneer



### E. Plywood



### F. Solid Timber



# Step 4: Select the design and dimensions

## Design Type





### Dimensions Available

| Product Code | Open Area | Overall<br>Thickness | Panel Size                       |
|--------------|-----------|----------------------|----------------------------------|
| AST - 1      | 7.5%      | 30mm                 | 2400mm x 1200mm, 1800mm x 1200mm |
| AST - 2      | 16.0%     | 30mm                 | 2400mm x 1200mm, 1800mm x 1200mm |
| AST - 3      | 28.0%     | 30mm                 | 2400mm x 1200mm, 1800mm x 1200mm |
| AST - 4      | 52.0%     | 100mm                | 2400mm x 1200mm, 1800mm x 1200mm |
| AST - 5      | 42.0%     | 77mm                 | 2400mm x 1200mm, 1800mm x 1200mm |
| AST - 6      | 7.0%      | 31mm                 | 2400mm