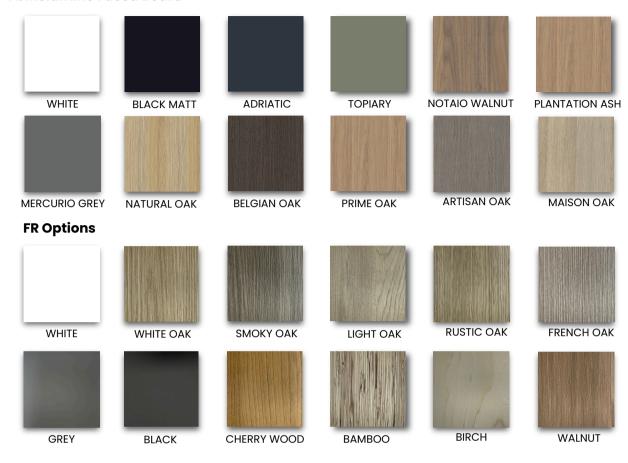

# Step 5: Select the colour and finish

Aus  $Slat^{TM}$  panels are available in a range of different finishes such as:

- Polyurethane (various gloss levels & colours)
- Clear polish (various gloss levels)
- Stain