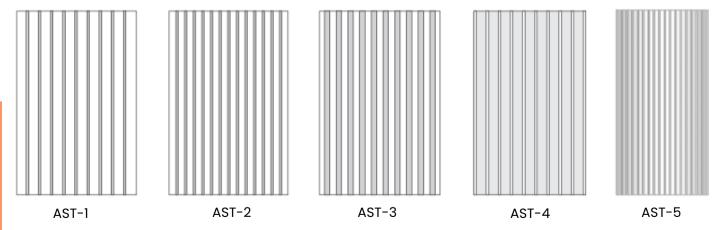

## Design Type

### Dimensions Available

| Product Code | Open Area | Overall<br>Thickness | Panel Size                       |
|--------------|-----------|----------------------|----------------------------------|
| AST - 1      | 7.5%      | 30mm                 | 2400mm x 1200mm, 1800mm x 1200mm |
| AST - 2      | 16.0%     | 30mm                 | 2400mm x 1200mm, 1800mm x 1200mm |
| AST - 3      | 28.0%     | 30mm                 | 2400mm x 1200mm, 1800mm x 1200mm |
| AST - 4      | 52.0%     | 100mm                | 2400mm x 1200mm, 1800mm x 1200mm |
| AST - 5      | 42.0%     | 77mm                 | 2400mm x 1200mm, 1800mm x 1200mm |
| AST - 6      | 7.0%      | 31mm                 | 2400mm x 1200mm, 1800mm x 1200mm |
| AST - 7      | 46.0%     | 77mm                 | 2400mm x 1200mm, 1800mm x 1200mm |