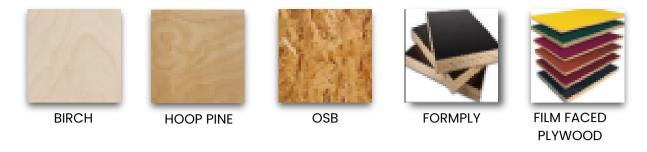

### A. MDF Colour Core

**B. Standard Raw** 

C. Plywood

**BIRCH** 

HOOP PINE

**POPLAR** 

3