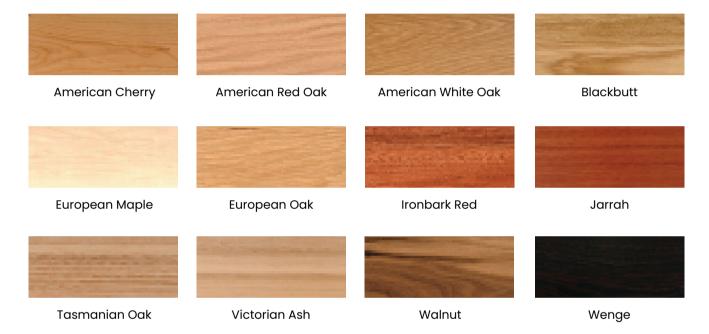

# Step 5: Select the colour and finish

Aus  $Slat^{TM}$  panels are available in a range of different finishes such as:

- Polyurethane (various gloss levels & colours)
- Clear polish (various gloss levels)
- Stain