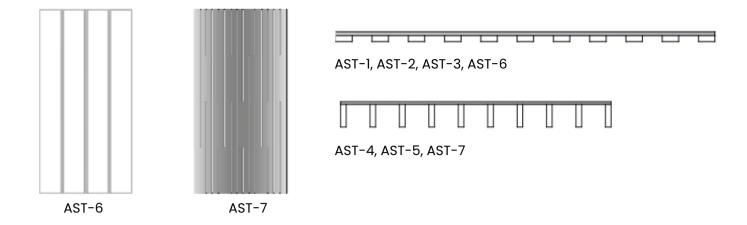

# Step 4: Select the design and dimensions

## Design Type

### Dimensions Available

| Product Code | Open Area | Overall<br>Thickness | Panel Size                       |
|--------------|-----------|----------------------|----------------------------------|
| AST - 1      | 7.5%      | 30mm                 | 2400mm x 1200mm, 1800mm x 1200mm |
| AST - 2      | 16.0%     | 30mm                 | 2400mm x 1200mm, 1800mm x 1200mm |
| AST - 3      | 28.0%     | 30mm                 | 2400mm x 1200mm, 1800mm x 1200mm |
| AST - 4      | 52.0%     | 100mm                | 2400mm x 1200mm, 1800mm x 1200mm |
| AST - 5      | 42.0%     | 77mm                 | 2400mm x 1200mm, 1800mm x 1200mm |
| AST - 6      | 7.0%      | 31mm                 | 2400mm x 1200mm, 1800mm x 1200mm |
| AST - 7      | 46.0%     | 77mm                 | 2400mm x 1200mm, 1800mm x 1200mm |