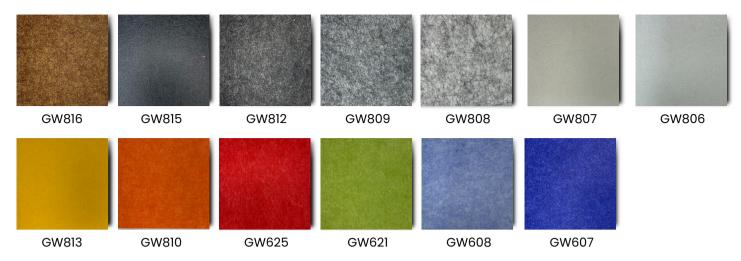

# Step 5: Select the colour and finish

Only for Perforated and Slotted Panel if required.

Aus Prints<sup>™</sup> is available in a range of different clear finishes such as matt or gloss.