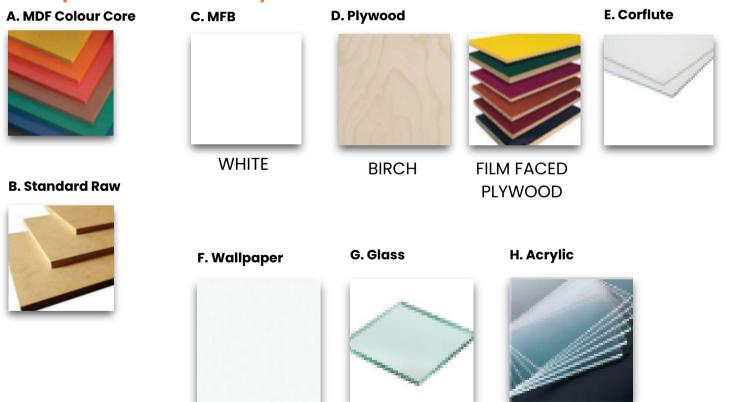

## AUS PRINTS<sup>TM</sup>

innovative - creative - experienced



sales@apacoustics.com.au 03 9465 2667 www.apacoustics.com.au

# AUS PRINTS

Design options are now endless. Our state-of-the-art digital printing technologies can produce panels in any custom colour or artwork. Recreate text, images or your company logo on a wide range of materials for a unique look, or choose from our standard range of patterns.

### **BENEFITS**

Group 1 to Group 3 Fire rated to Australian Standard ISO 9705-2003

"We want our clients to feel confident in the decisions they make.

We believe that by providing them with thorough information and involving them throughout the process, we achieve this goal".

## Step 1: Choose your base material



### I. Quattro Panel $^{TM}$



# Step 2: Select the print design





CUSTOM DESIGN ALSO AVAILABLE ...

# Step 3: Select the design and dimensions

Design Type:

Only for Plywood, Melamine faced board, MDF and Quattro Panel<sup>™</sup>



### Dimension Available:

| Size       |           |                     |                                             |  |
|------------|-----------|---------------------|---------------------------------------------|--|
| Length (L) | Width (W) | Thickness (T)       | Hole Width (HW)                             |  |
| 900mm      | 900mm     | 9mm,12mm, 16mm,18mm | 5mm,8mm,10mm,12mm,15mm,20mm,35mm,50mm,100mm |  |
| 1200mm     | 900mm     | 9mm,12mm, 16mm,18mm | 5mm,8mm,10mm,12mm,15mm,20mm,35mm,50mm,100mm |  |
| 1800mm     | 900mm     | 9mm,12mm, 16mm,