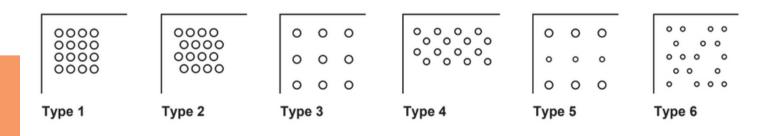

# Step 3: Select the design and dimensions

Design Type:

Only for Plywood, Melamine faced board, MDF and Quattro Panel<sup>™</sup>

#### **Dimension Available:**

| Product Code | Open Area | Panel Size                                              |
|--------------|-----------|---------------------------------------------------------|
| AS-1         | 16.7%     | 2400mmx1200mm,1800mmx1200mm, 2400mmx900mm,1800mmx900mm, |
|              |           | 2400mmx600mm,1800mmx600mm                               |
| AS-2         | 22.30%    | 2400mmx1200mm,1800mmx1200mm, 2400mmx900mm,1800mmx900mm, |
|              |           | 2400mmx600mm,1800mmx600mm                               |
| AS-3         | 23.45%    | 2400mmx1200mm,1800mmx1200mm, 2400mmx900mm,1800mmx900mm, |
|              |           | 2400mmx600mm,1800mmx600mm                               |
| AS-4         | 24.63%    | 2400mmx1200mm,1800mmx1200mm, 2400mmx900mm,1800mmx900mm, |
|              |           | 2400mmx600mm,1800mmx600mm                               |
| AS-5         | 25.4%     | 2400mmx900mm,1800mmx900mm, 2400mmx600mm,1800mmx600mm    |