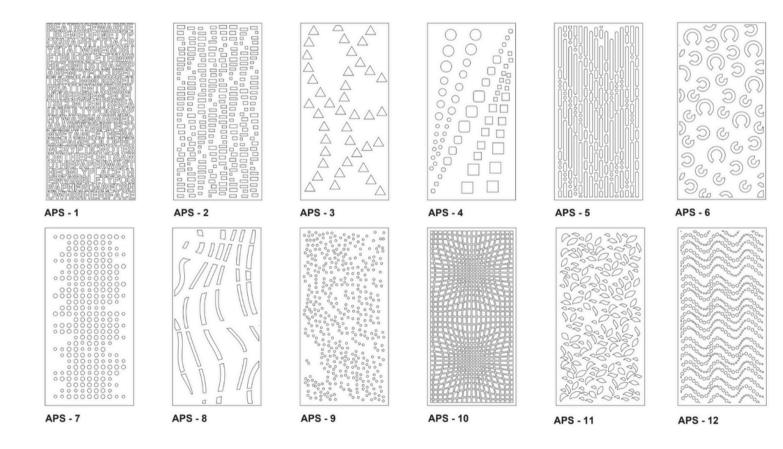

# Step 2: Select the print design

CUSTOM DESIGN ALSO AVAILABLE ...

# Step 3: Select the design and dimensions

Design Type:

Only for Plywood, Melamine faced board, MDF and Quattro Panel<sup>™</sup>