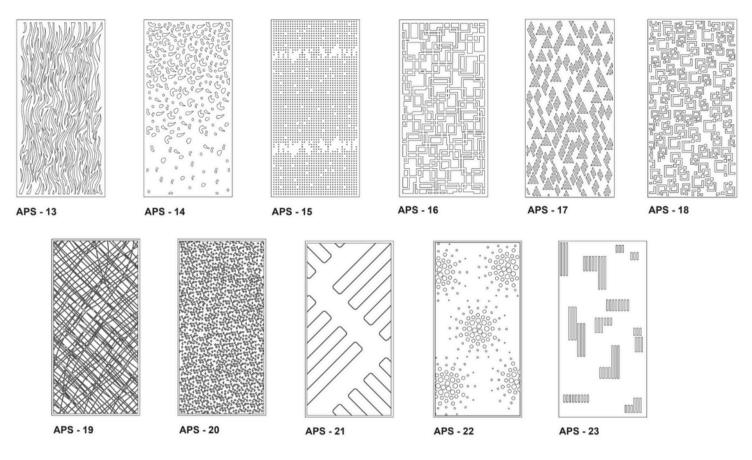

# Step 2: Select the print design

CUSTOM DESIGN ALSO AVAILABLE ...

# Step 3: Select the design and dimensions

Design Type:

Only for Plywood, Melamine faced board, MDF and Quattro Panel<sup>™</sup>