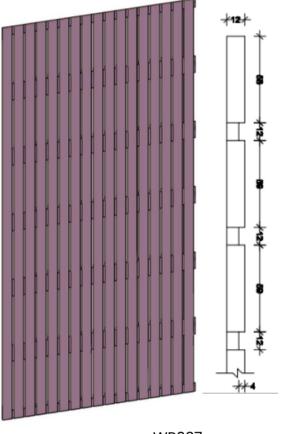

# Step 2: Select the design and dimensions

#### Perforations

Slots

U

WP026

WP027

WP028