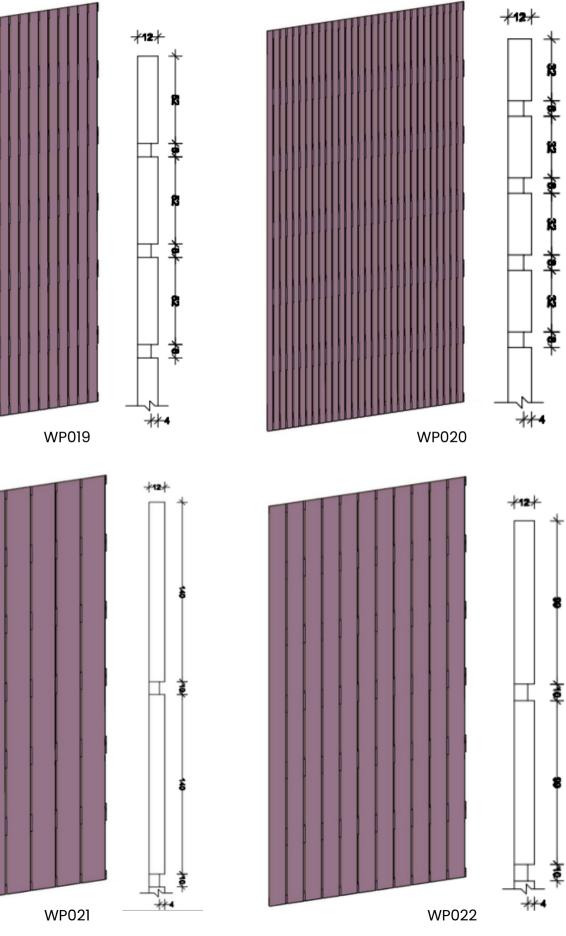

</b>       |             |             |           |             |                |
|                    | WHITE                   | WHITE OAK   | SMOKY OAK   | LIGHT OAK | RUSTIC OAK  | FRENCH OAK     |
|                    | GREY                    | BLACK       | CHERRY WOOD | ВАМВОО    | BIRCH       | WALNUT         |

#### **D. Veneer**







BLACKWOOD



**ROCK MAPLE** 



TASMANIAN OAK





WESTERN **RED CEDAR** 



JARRAH



**IRONBARK** 



SPOTTED GUM

#### E. Plywood



BIRCH



**FILM FACED PLYWOOD** 



FORMPLY







POPLAR

"We want our clients to feel confident in the decisions they make.

We believe that by providing them with thorough information and involving them throughout the this goal".

# Step 2: Select the design and dimensions

#### Perforations



Slots





U













WP026





WP027

WP028

# Step 3: Select the colour and finish

Aus Groove™ panels are available in a range of different paint finishes, such as:

- Polyurethane (various gloss levels & colours)
- Clear polish (various gloss levels)
- Stain



### WHY CHOOSE ACOUSTIC PANELS AUSTRALIA

- **Range** offering an extensive range of products, finishes and colours
- Flexibility our designs are adaptable to multiple applications, and many can be easily removed for service access or relocation
- **Experience** expert advice and professional support to offer you the best possible results
- **Customising** our products can be quickly tailored to your specifications
- Cost-effectiveness we can help you find a solution to suit your budget and design requirements
- sales@apacoustics.com.au