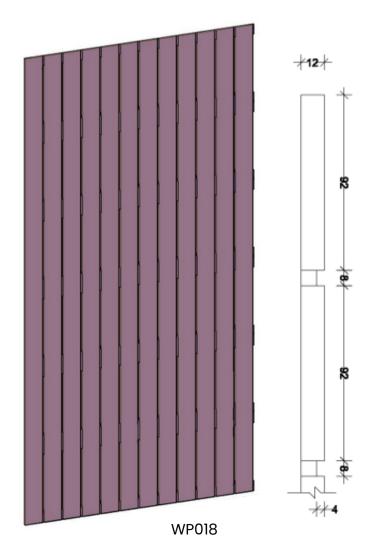

tions</b>       |             |             |           |             |                |
|                    | WHITE                   | WHITE OAK   | SMOKY OAK   | LIGHT OAK | RUSTIC OAK  | FRENCH OAK     |
|                    | GREY                    | BLACK       | CHERRY WOOD | ВАМВОО    | BIRCH       | WALNUT         |

#### **D. Veneer**







BLACKWOOD



**ROCK MAPLE** 



TASMANIAN OAK





WESTERN **RED CEDAR** 



JARRAH



**IRONBARK** 



SPOTTED GUM

#### E. Plywood



BIRCH



**FILM FACED PLYWOOD** 



FORMPLY







POPLAR

"We want our clients to feel confident in the decisions they make.

We believe that by providing them with thorough information and involving them throughout the this goal".

# Step 2: Select the design and dimensions

#### Perforations



Slots





U













WP026





WP027

WP028

# Step 3: Select the colour and finish

Aus Groove™ panels are available in a range of different paint finishes, such as:

- Polyurethane (various gloss levels & colours)
- Clear polish (various gloss levels)
- Stain



### WHY CHOOSE ACOUSTIC PANELS AUSTRALIA

- **Range** offering an extensive range of products, finishes and colours
- Flexibility our designs are adaptable to multiple applications, and many can be easily removed for service access or relocation
- **Experience** expert advice and professional support to offer you the best possible results
- **Customising** our products can be quickly tailored to your specifications
- Cost-effectiveness we can help you find a solution to suit your budget and design requirements
- sales@apacoustics.co