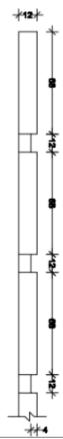

# Step 2: Select the design and dimensions

#### Perforations

Slots

U

WP026

WP027

WP028