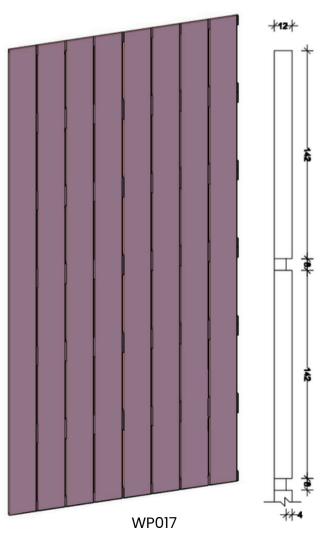

Options</b>       |             |             |           |             |                |
|                    | WHITE                   | WHITE OAK   | SMOKY OAK   | LIGHT OAK | RUSTIC OAK  | FRENCH OAK     |
|                    | GREY                    | BLACK       | CHERRY WOOD | ВАМВОО    | BIRCH       | WALNUT         |

#### **D. Veneer**







BLACKWOOD



**ROCK MAPLE** 



TASMANIAN OAK





WESTERN **RED CEDAR** 



JARRAH



**IRONBARK** 



SPOTTED GUM

#### E. Plywood



BIRCH



**FILM FACED PLYWOOD** 



FORMPLY







POPLAR

"We want our clients to feel confident in the decisions they make.

We believe that by providing them with thorough information and involving them throughout the this goal".

# Step 2: Select the design and dimensions

#### Perforations



Slots





U













WP026





WP027

WP028

# Step 3: Select the colour and finish

Aus Groove™ panels are available in a range of different paint finishes, such as:

- Polyurethane (various gloss levels & colours)
- Clear polish (various gloss levels)
- Stain



### WHY CHOOSE ACOUSTIC PANELS AUSTRALIA

- **Range** offering an extensive range of products, finishes and colours
- Flexibility our designs are adaptable to multiple applications, and many can be easily removed for service access or relocation
- **Experience** expert advice and professional support to offer you the best possible results
- **Customising** our products can be quickly tailored to your specifications
- Cost-effectiveness we can help you find a solution to suit your budget and design requirements
- sales@apacoustics.