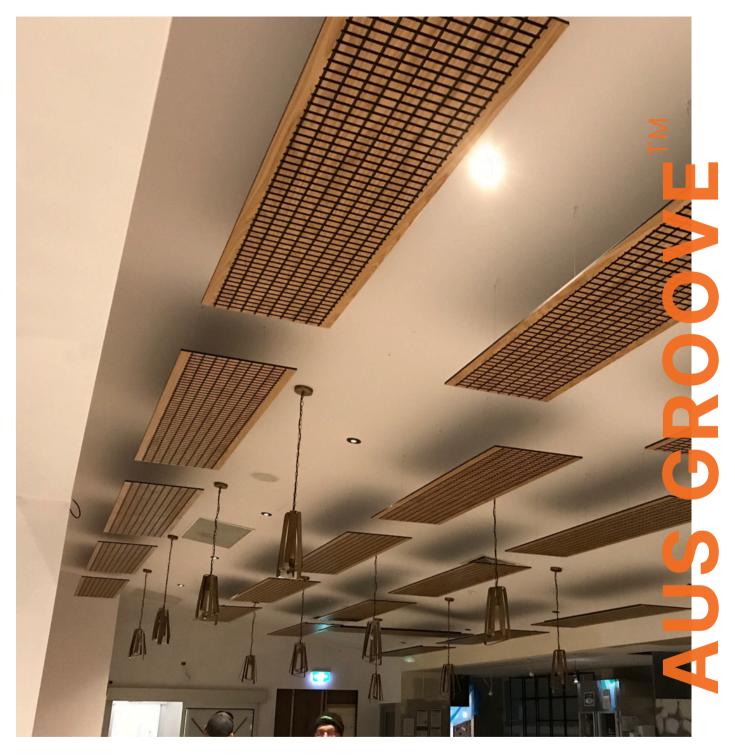

# AUS GROOVE<sup>TM</sup>

Aus Groove<sup>™</sup> modular grooved panels can be easily incorporated in a wide variety of wall and ceiling applications. Combine with our acoustic backing fabric or an insulation of your choice to maximise noise reduction and enhance acoustic properties.

## **APPLICATIONS**

Suitable for a variety of applications such as:

- Internal acoustic walls
- Internal acoustic ceilings
- Decorative walls and ceilings in hallways, offices, sporting venues, libraries, or auditoriums.