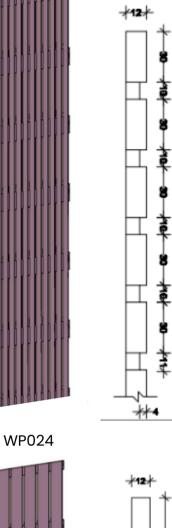

# Step 2: Select the design and dimensions

#### Perforations

Slots

U

WP026

WP027

WP028