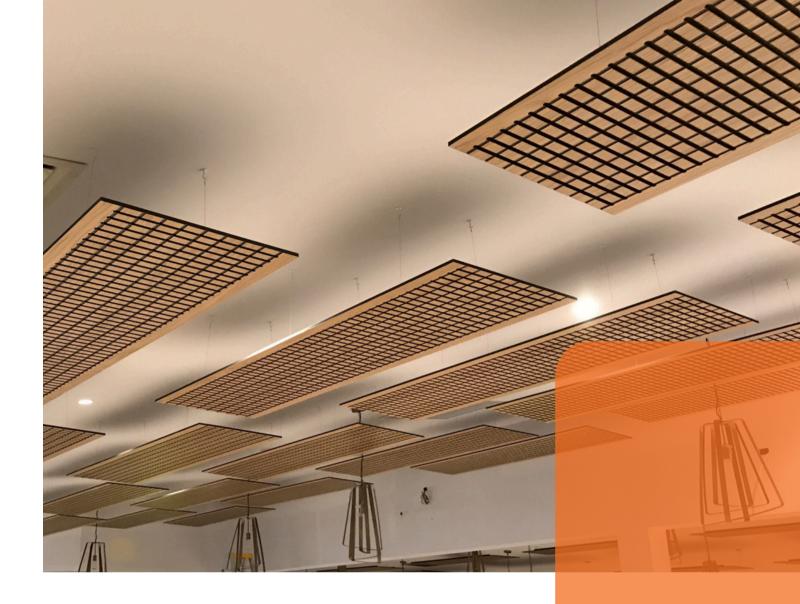

# AUS GROOVE<sup>TM</sup>

Aus Groove<sup>™</sup> modular grooved panels can be easily incorporated in a wide variety of wall and ceiling applications. Combine with our acoustic backing fabric or an insulation of your choice to maximise noise reduction and enhance acoustic properties.

## **APPLICATIONS**

Suitable for a variety of applications such as:

- Internal acoustic walls
- Internal acoustic ceilings
- Decorative walls and ceilings in hallways, offices, sporting venues, libraries, or auditoriums.