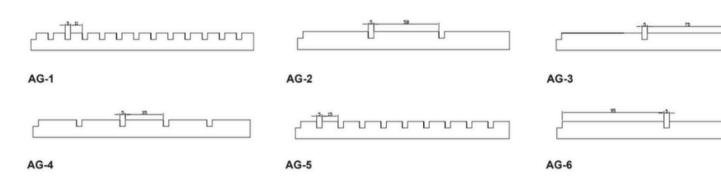

| <b>FR Options</b>       |             |             |           |             |                |
|                    | WHITE                   | WHITE OAK   | SMOKY OAK   | LIGHT OAK | RUSTIC OAK  | FRENCH OAK     |
|                    | GREY                    | BLACK       | CHERRY WOOD | ВАМВОО    | BIRCH       | WALNUT         |

#### **D. Veneer**







BLACKWOOD



**ROCK MAPLE** 



TASMANIAN OAK





WESTERN **RED CEDAR** 



JARRAH



**IRONBARK** 



SPOTTED GUM

#### E. Plywood



BIRCH



**FILM FACED PLYWOOD** 



FORMPLY







POPLAR

"We want our clients to feel confident in the decisions they make.

We believe that by providing them with thorough information and involving them throughout the this goal".

# Step 2: Select the design and dimensions

#### Perforations



Slots





U













WP026





WP027

WP028

# Step 3: Select the colour and finish

Aus Groove™ panels are available in a range of different paint finishes, such as:

- Polyurethane (various gloss levels & colours)
- Clear polish (various gloss levels)
- Stain



### WHY CHOOSE ACOUSTIC PANELS AUSTRALIA

- **Range** offering an extensive range of products, finishes and colours
- Flexibility our designs are adaptable to multiple applications, and many can be easily removed for service access or relocation
- **Experience** expert advice and professional support to offer you the best possible results
- **Customising** our products can be quickly tailored to your specifications
- Cost-effectiveness we can help you find a solution to suit your budget and design requirements
- sales@apa