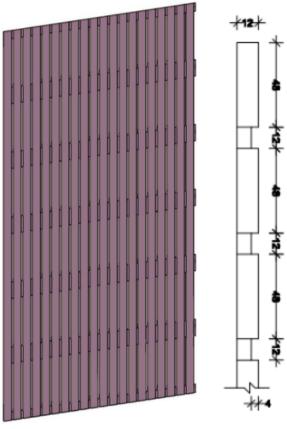

# Step 2: Select the design and dimensions

#### Perforations

Slots

U

WP026

WP027

WP028