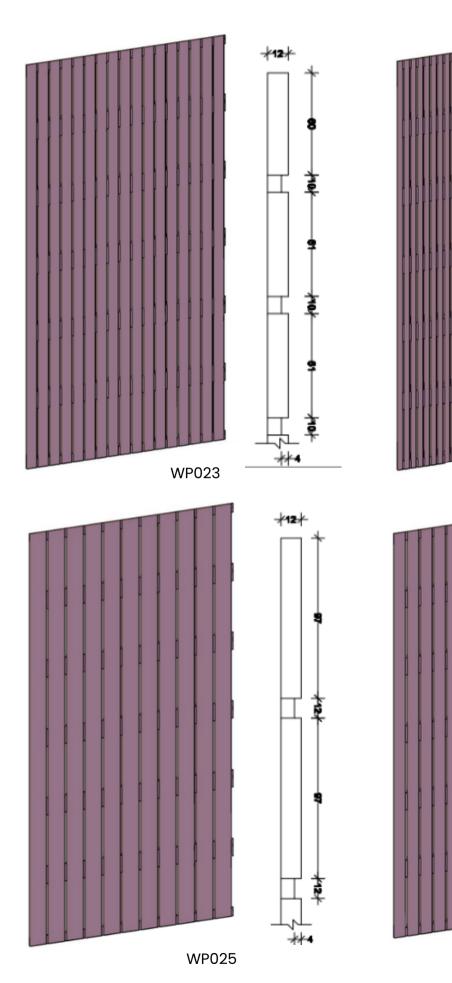

# Step 2: Select the design and dimensions

#### Perforations

Slots

U

WP026

WP027

WP028