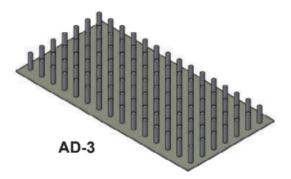

### Step 4: Select the design and dimensions

AD-6

AD-7

| Product Code | Overall Thickness | Panel Size    |
|--------------|-------------------|---------------|
| AD - 1       | 80mm              | 2400mmx1200mm |
| AD - 2       | 118mm             | 2400mmx1200mm |
| AD - 3       | 200mm             | 2400mmx1200mm |
| AD - 4       | 240mm             | 2400mmx1200mm |
| AD - 5       | 300mm             | 2400mmx1200mm |
| AD - 6       | 130mm             | 1200mmx1200mm |
| AD - 7       | 130mm             | 1200mmx1200mm |