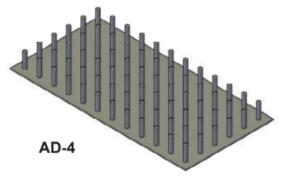

### Step 4: Select the design and dimensions

AD-6

AD-7

| Product Code | Overall Thickness | Panel Size    |
|--------------|-------------------|---------------|
| AD - 1       | 80mm              | 2400mmx1200mm |
| AD - 2       | 118mm             | 2400mmx1200mm |
| AD - 3       | 200mm             | 2400mmx1200mm |
| AD - 4       | 240mm             | 2400mmx1200mm |
| AD - 5       | 300mm             | 2400mmx1200mm |
| AD - 6       | 130mm             | 1200mmx1200mm |
| AD - 7       | 130mm             | 1200mmx1200mm |