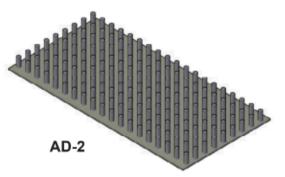

### Step 4: Select the design and dimensions

AD-6

AD-7

| Product Code | Overall Thickness | Panel Size    |
|--------------|-------------------|---------------|
| AD - 1       | 80mm              | 2400mmx1200mm |
| AD - 2       | 118mm             | 2400mmx1200mm |
| AD - 3       | 200mm             | 2400mmx1200mm |
| AD - 4       | 240mm             | 2400mmx1200mm |
| AD - 5       | 300mm             | 2400mmx1200mm |
| AD - 6       | 130mm             | 1200mmx1200mm |
| AD - 7       | 130mm             | 1200mmx1200mm |