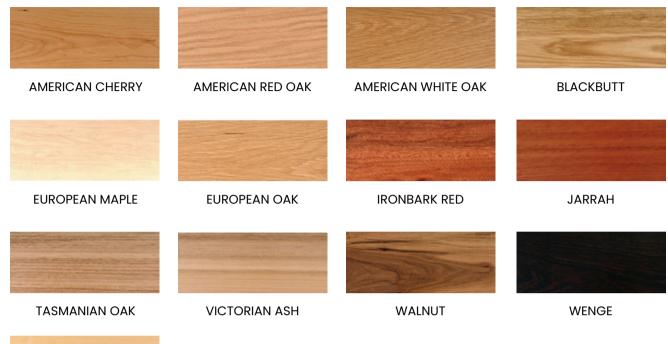

gs
- Decorative walls and ceilings in hallways, offices, sporting venues, libraries or auditoriums

### VARIATIONS

Aus Dowels<sup>TM</sup> is available in a number of different variations

- A range of panel sizes and thicknesses
- Acoustic backing fabric (standard black, white also available for large quantities)

## Step 1: Select the backing board material

**B. Standard Raw** 

#### A. MDF Colour Core



#### C. Plywood



BIRCH



HOOP PINE



POPLAR

"We want our clients to feel confident in the decisions they make.

We believe that by providing them with thorough information and involving them throughout the process, we achieve this goal".

# Step 2: Acoustic treatments



Black acoustic adhesive liner (white available for larger quantities)

### Step 3: Select the dowel material





PINE

### Step 4: Select the design and dimensions













AD-6



AD-7

| Product Code | Overall Thickness | Panel Size    |
|--------------|-------------------|---------------|
| AD - 1       | 80mm              | 2400mmx1200mm |
| AD - 2       | 118mm             | 2400mmx1200mm |
| AD - 3       | 200mm             | 2400mmx1200mm |
| AD - 4       | 240mm             | 2400mmx1200mm |
| AD - 5       | 300mm             | 2400mmx1200mm |
| AD - 6       | 130mm             | 1200mmx1200mm |
| AD - 7       | 130mm             | 1200mmx1200mm |

### Step 5: Select the finish

Aus Dowels<sup>™</sup> panels are available in a range of different finishes such as:

- Polyurethane (various gloss levels & colours)
- Clear polish (various gloss levels)
- Stain



#### WHY CHOOSE ACOUSTIC