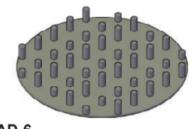

### Step 4: Select the design and dimensions

AD-6

AD-7

| Product Code | Overall Thickness | Panel Size    |
|--------------|-------------------|---------------|
| AD - 1       | 80mm              | 2400mmx1200mm |
| AD - 2       | 118mm             | 2400mmx1200mm |
| AD - 3       | 200mm             | 2400mmx1200mm |
| AD - 4       | 240mm             | 2400mmx1200mm |
| AD - 5       | 300mm             | 2400mmx1200mm |
| AD - 6       | 130mm             | 1200mmx1200mm |
| AD - 7       | 130mm             | 1200mmx1200mm |