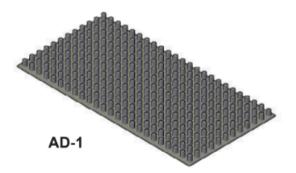

### Step 4: Select the design and dimensions

AD-6

AD-7

| Product Code | Overall Thickness | Panel Size    |
|--------------|-------------------|---------------|
| AD - 1       | 80mm              | 2400mmx1200mm |
| AD - 2       | 118mm             | 2400mmx1200mm |
| AD - 3       | 200mm             | 2400mmx1200mm |
| AD - 4       | 240mm             | 2400mmx1200mm |
| AD - 5       | 300mm             | 2400mmx1200mm |
| AD - 6       | 130mm             | 1200mmx1200mm |
| AD - 7       | 130mm             | 1200mmx1200mm |