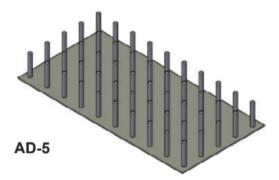

### Step 4: Select the design and dimensions

AD-6

AD-7

| Product Code | Overall Thickness | Panel Size    |
|--------------|-------------------|---------------|
| AD - 1       | 80mm              | 2400mmx1200mm |
| AD - 2       | 118mm             | 2400mmx1200mm |
| AD - 3       | 200mm             | 2400mmx1200mm |
| AD - 4       | 240mm             | 2400mmx1200mm |
| AD - 5       | 300mm             | 2400mmx1200mm |
| AD - 6       | 130mm             | 1200mmx1200mm |
| AD - 7       | 130mm             | 1200mmx1200mm |