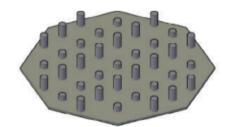

### Step 4: Select the design and dimensions

AD-6

AD-7

| Product Code | Overall Thickness | Panel Size    |
|--------------|-------------------|---------------|
| AD - 1       | 80mm              | 2400mmx1200mm |
| AD - 2       | 118mm             | 2400mmx1200mm |
| AD - 3       | 200mm             | 2400mmx1200mm |
| AD - 4       | 240mm             | 2400mmx1200mm |
| AD - 5       | 300mm             | 2400mmx1200mm |
| AD - 6       | 130mm             | 1200mmx1200mm |
| AD - 7       | 130mm             | 1200mmx1200mm |