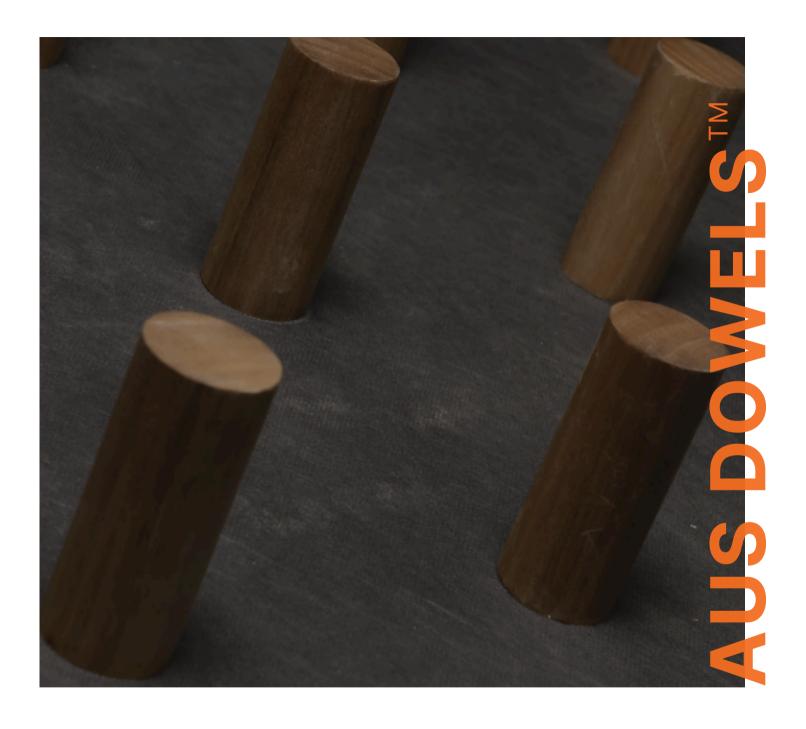

## AUS DOWELS

Aus Dowels<sup>TM</sup> is a configuration of timber dowels mounted onto an acoustic backing panel, creating a unique 3D profile. Aus Dowels<sup>TM</sup> can be used with our acoustic backing fabric, or insulation of your choice, to maximise noise reduction and enhance acoustic properties. Suitable for a wide variety of acoustic applications.

### VARIATIONS

Aus Dowels<sup>TM</sup> is available in a number of different variations

- A range of panel sizes and thicknesses
- Acoustic backing fabric (standard black, white also available for large quantities)