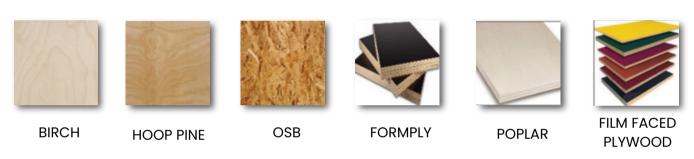

e range of panel sizes and thickness
- Custom designs and sizes to suit your selected application
- Acoustic and non acoustic
- Australian made product

### **APPLICATIONS**

Suitable for a variety of applications such as:

- Internal ceilings
- Internal walls
- Decorative walls and ceilings in offices, libraries or auditoriums

### **VARIATIONS**

AUS Design™ is available in many different variations:

- Square or Schamfer edge profile
- A range of panel sizes and thicknesses
- Acoustic backing fabric (standard black)
- Quattro<sup>™</sup> Panel Backing



# Step 1: Choose your base material





**B. Standard Raw** 



C. Melamine Faced Board



MERCURIO GREY NATURAL OAK











BELGIAN OAK PRIME OAK



MAISON OAK

FR Options

























#### D. Veneer



### E. Plywood



# Step 2: Select the design and dimensions





















APAWP0029

## Step 3: Select the colour and finish

Aus Design<sup>TM</sup> is available in a range of different finishes, such as:

- Polyurethane (various gloss levels & colours)
- Clear polish (various gloss levels)
- Stain





#### WHY CHOOSE ACOUSTIC PANELS AUSTRALIA

- Range offering an extensive range of products, finishes and colours
- Flexibility our designs are adaptable to multiple applications, and many can be easily removed for service access or relocation
- **Experience** expert advice and professional support to offer you the best possible results
- **Customising** our products can be quickly tailored to your specifications
- Cost-effectiveness we can help you find a solution to suit your budget and design re