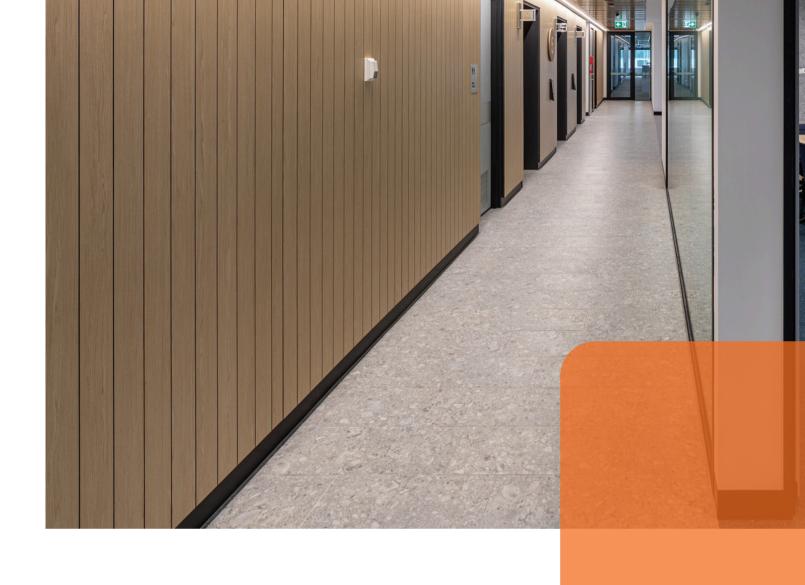

### AUS DESIGN<sup>TM</sup>

Aus Design<sup>TM</sup> is an architectural panel that offers an impressive alternative to traditional flat wall linings. These decorative 3D and 2D wall panels offer limitless design opportunities in any interior space, from stunning lobby walls to functional surfaces for kitchens and restrooms. They can be used as focal points for walls, bars, or even furniture components. Available in a variety of designs, colours, textures, sizes and finishes, the possibilities are endless.

### **APPLICATIONS**

Suitable for a variety of applications such as:

- Internal ceilings
- Internal walls
- Decorative walls and ceilings in offices, libraries or auditoriums