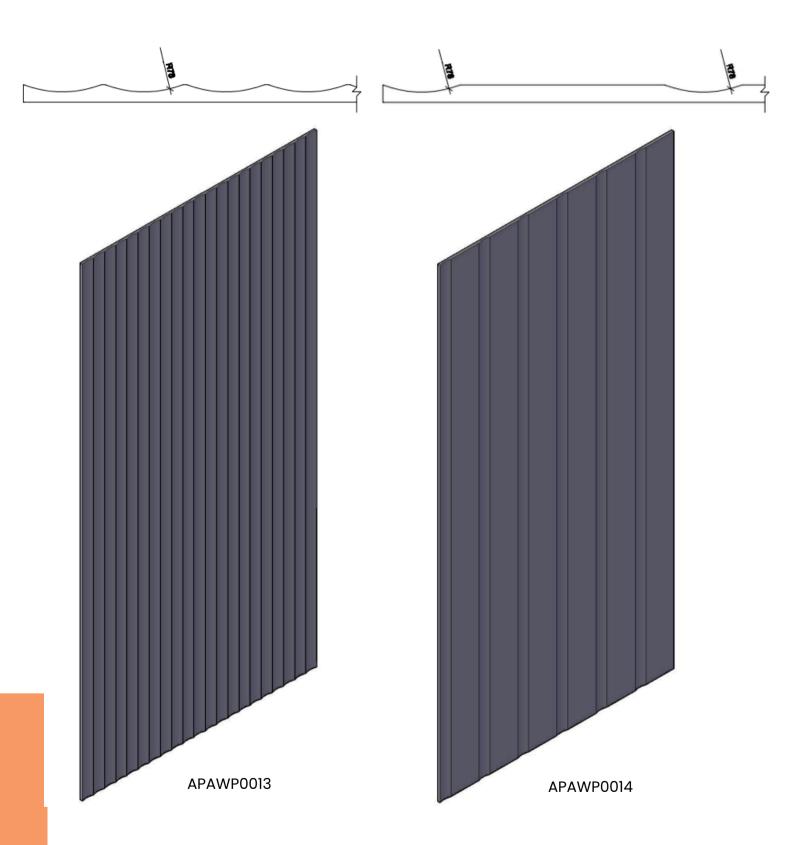

### **VARIATIONS**

AUS Design™ is available in many different variations:

- Square or Schamfer edge profile
- A range of panel sizes and thicknesses
- Acoustic backing fabric (standard black)
- Quattro<sup>™</sup> Panel Backing