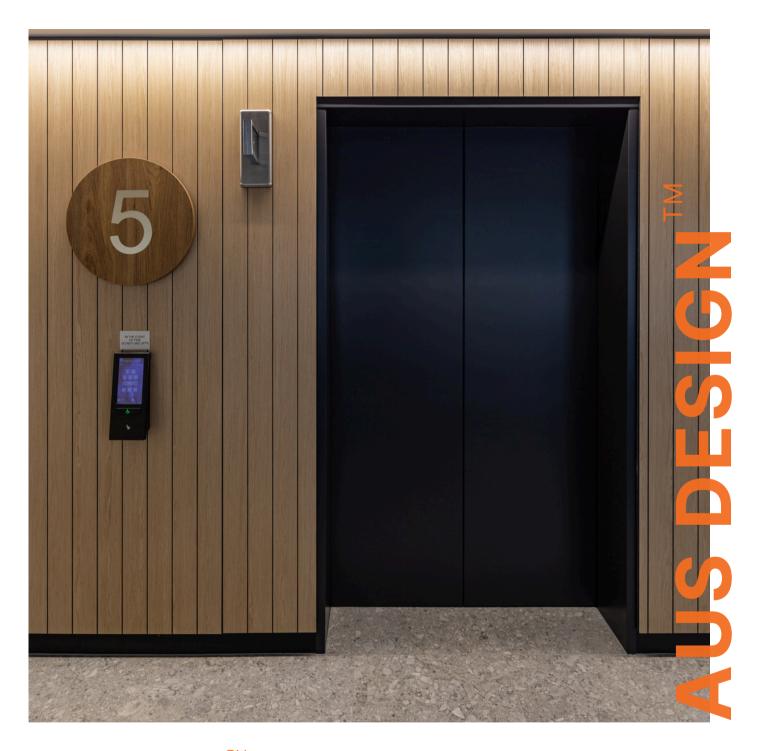

### AUS DESIGN<sup>TM</sup>

Aus Design<sup>TM</sup> is an architectural panel that offers an impressive alternative to traditional flat wall linings. These decorative 3D and 2D wall panels offer limitless design opportunities in any interior space, from stunning lobby walls to functional surfaces for kitchens and restrooms. They can be used as focal points for walls, bars, or even furniture components. Available in a variety of designs, colours, textures, sizes and finishes, the possibilities are endless.

### **APPLICATIONS**

Suitable for a variety of applications such as:

- Internal ceilings
- Internal walls
- Decorative walls and ceilings in offices, libraries or auditoriums