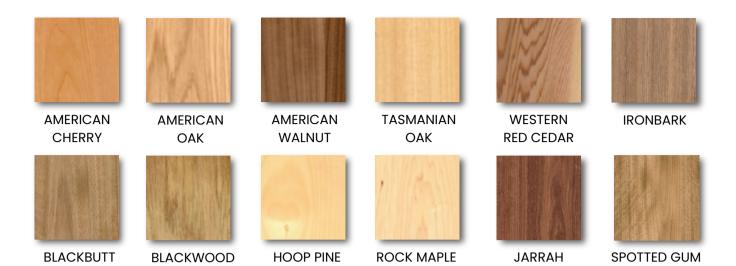

inishes
- Extensive range of panel sizes and thickness
- Custom designs and sizes to suit your selected application
- Acoustic and non acoustic
- Australian made product

### **APPLICATIONS**

Suitable for a variety of applications such as:

- Internal ceilings
- Internal walls
- Decorative walls and ceilings in offices, libraries or auditoriums

### **VARIATIONS**

AUS Design™ is available in many different variations:

- Square or Schamfer edge profile
- A range of panel sizes and thicknesses
- Acoustic backing fabric (standard black)
- Quattro<sup>™</sup> Panel Backing



# Step 1: Choose your base material





**B. Standard Raw** 



C. Melamine Faced Board



MERCURIO GREY NATURAL OAK











BELGIAN OAK PRIME OAK



MAISON OAK

FR Options

























#### D. Veneer



### E. Plywood



# Step 2: Select the design and dimensions





















APAWP0029

## Step 3: Select the colour and finish

Aus Design<sup>TM</sup> is available in a range of different finishes, such as:

- Polyurethane (various gloss levels & colours)
- Clear polish (various gloss levels)
- Stain





#### WHY CHOOSE ACOUSTIC PANELS AUSTRALIA

- Range offering an extensive range of products, finishes and colours
- Flexibility our designs are adaptable to multiple applications, and many can be easily removed for service access or relocation
- **Experience** expert advice and professional support to offer you the best possible results
- **Customising** our products can be quickly tailored to your specifications
- Cost-effectiveness we can help you find a solution to suit your bu