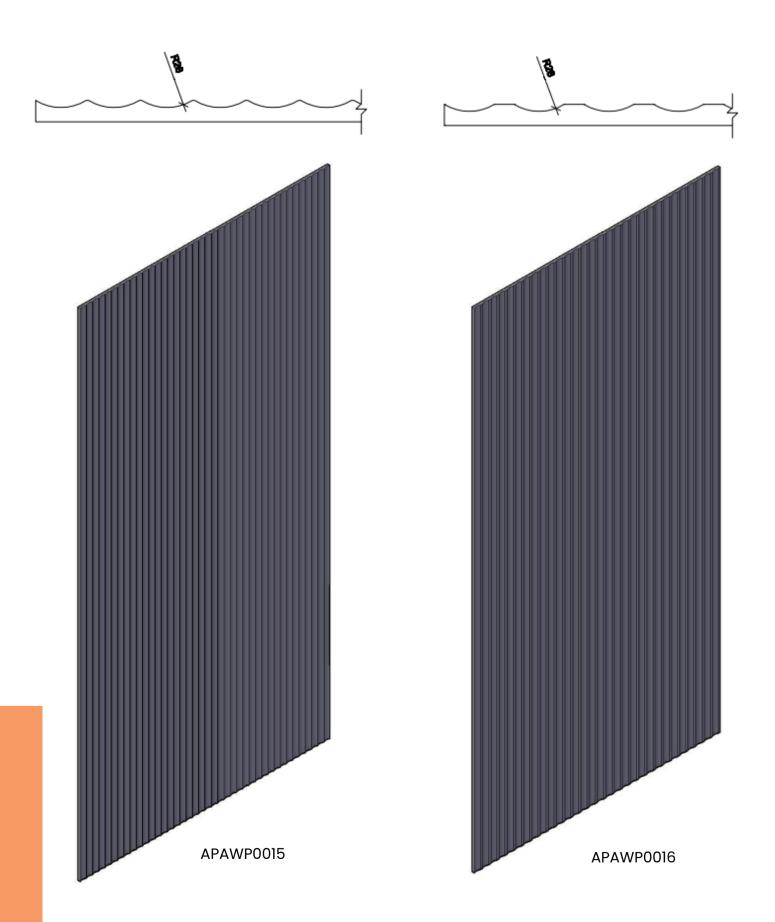

### **VARIATIONS**

AUS Design™ is available in many different variations:

- Square or Schamfer edge profile
- A range of panel sizes and thicknesses
- Acoustic backing fabric (standard black)
- Quattro<sup>™</sup> Panel Backing