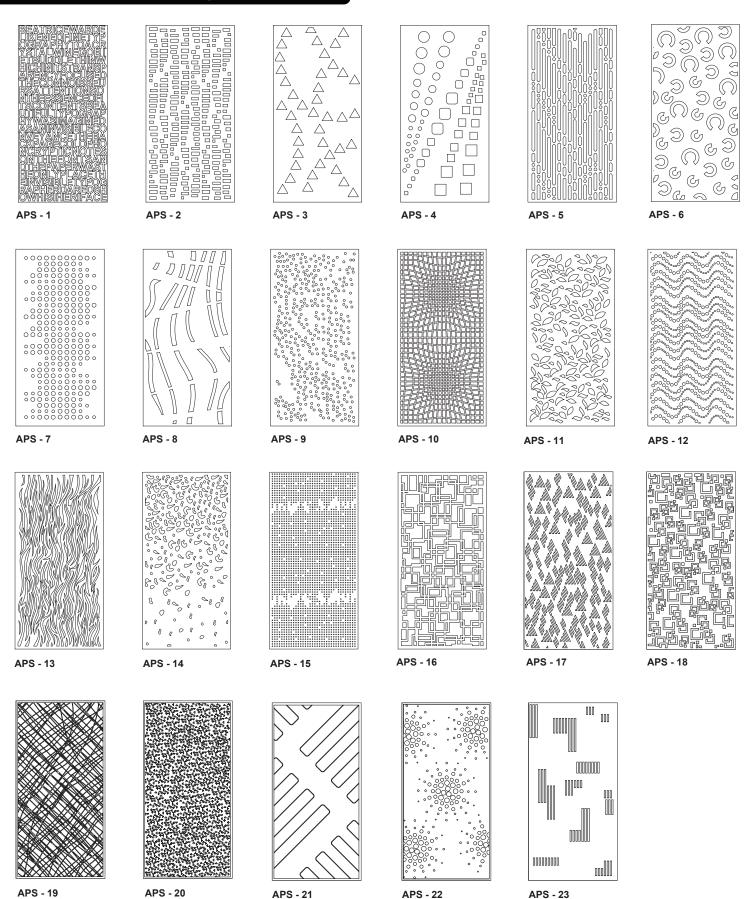

# **AUS PRINTS TM**





### Aus Prints™

Design options are now endless. Our state of the art digital printing technologies can produce panels in any custom colour or artwork. Recreate text, images or your company logo on a wide range of materials for a unique look, or choose from our standard range of patterns.



# AUS PRINTS™ EASY STEP SYSTEM

#### Step 1: Select the base material

A. MDF Colour Core



B. Standard Raw



C. Melamine faced board



White

D. Plywood



Birch



Plywood





G. Glass



H. Acrylic



GW812

I. Quattro Panel ™











GW607



GW815

GW625 GW810 GW621 GW813 GW806 GW808

# AUS PRINTS™ EASY STEP SYSTEM

## Step 2: Select the print design



# AUS PRINTS™ EASY STEP SYSTEM

## Step 3: Select the design and dimensions

Only for Plywood, Melamine faced board, MDF and Quattro Panel™

**Design Type** 

| Type 1 | Type 2 | Tvpe | 3 |   | Type 4                                 | Tvpe | 5 |   | Type 6  |  |
|--------|--------|------|---|---|----------------------------------------|------|---|---|---------|--|
|        |        | 0    | 0 | 0 |                                        | 0    | 0 | 0 | 0 000   |  |
| 0000   | 0000   | 0    | 0 | 0 | ~~~~~~~~~~~~~~~~~~~~~~~~~~~~~~~~~~~~~~ | ٥    | 0 | 0 | 0000    |  |
| 0000   | 0000   | 0    | 0 | 0 | 0000                                   | 0    | 0 | 0 | 0 0 0 0 |  |
|        |        | l    |   |   |                                        | l    |   |   |         |  |

#### **Dimensi