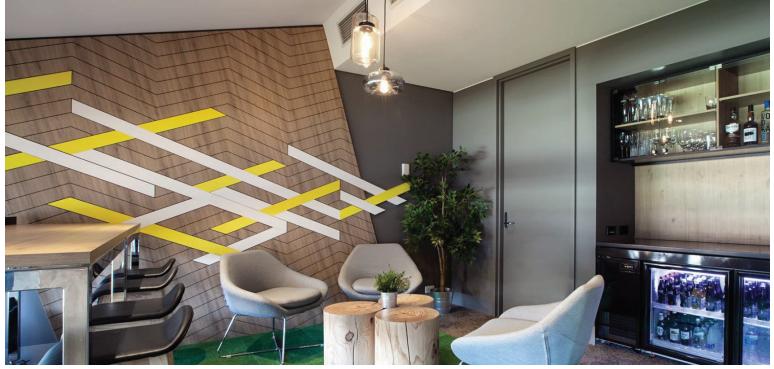

## Aus Designs<sup>TM</sup>

Aus Design™ is an architectural panel that offers an impressive alternative to the traditional flat wall panels. Available in a variety of designs, colours, textures, sizes, and finishes. These decorative 3-D and 2-D wall panels achieve outstanding designs in every interior space. From stunning lobby walls, to functional surfaces for kitchens and restrooms. They can be used as focal point pieces in every type of interior space. They can also be used as panels for furniture components. The possibilities are endless.