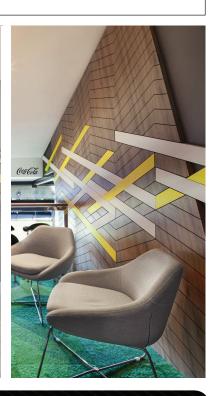

## Aus Designs<sup>TM</sup>

Aus Design™ is an architectural panel that offers an impressive alternative to the traditional flat wall panels. Available in a variety of designs, colours, textures, sizes, and finishes. These decorative 3-D and 2-D wall panels achieve outstanding designs in every interior space. From stunning lobby walls, to functional surfaces for kitchens and restrooms. They can be used as focal point pieces in every type of interior space. They can also be used as panels for furniture components. The possibilities are endless.