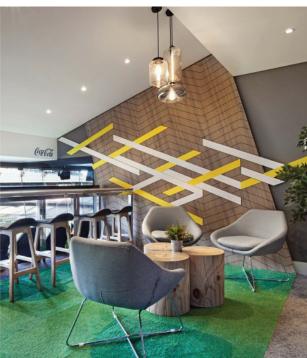

## Aus Designs<sup>TM</sup>

Aus Design™ is an architectural panel that offers an impressive alternative to the traditional flat wall panels. Available in a variety of designs, colours, textures, sizes, and finishes. These decorative 3-D and 2-D wall panels achieve outstanding designs in every interior space. From stunning lobby walls, to functional surfaces for kitchens and restrooms. They can be used as focal point pieces in every type of interior space. They can also be used as panels for furniture components. The possibilities are endless.